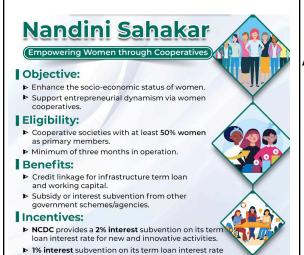

### Nandini Sahakar Yojana

for all other activities, lowering borrowing costs.

### Why in the news?

• The **Minister of Cooperation** recently informed the Rajya Sabha about the **Nandini Sahakar Scheme**.

### About Nandini Sahakar Yojana:

- Objective: To assist women cooperatives in taking up business model-based activities under the National Cooperative Development Corporation (NCDC) framework.
- Framework:
  - Women-focused financial assistance, project formulation, hand-holding, and capacity development.
  - No minimum or maximum limit on financial assistance to projects by women cooperatives.
- Eligibility:
  - Any cooperative society in operation for at least three months is eligible to apply.
  - Women cooperatives must either be registered under any State/Central Act or have a minimum of 50% women as primary members.