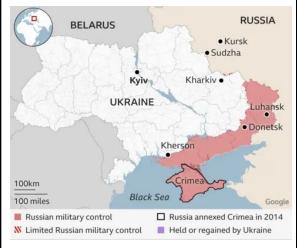

### Places in news: Kursk

### Why in the news?

 A state of emergency has been declared in Kursk due to a Ukrainian incursion into the Russian border region.

### About Kursk:

- Location: Kursk is a city and administrative centre of Kursk oblast, situated in Russia.
- Geography: Located in the Black Earth territory, known for its fertile soil.
- Historical Significance:
  - Kursk is one of the oldest cities in Russia, first mentioned in documents from 1032.
  - In World War II, Kursk was the site of the Battle of Kursk (July-August 1943), the largest tank battle in history, resulting in a decisive defeat for the Germans.