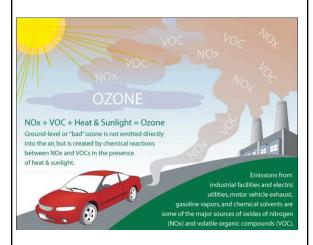

### Ground-level ozone

### Why in the news?

• Ground-level ozone surges in 10 major cities, presents a new urban crisis in India.

#### About Ground-level ozone:

- Ground-level ozone (O<sub>3</sub>) is a harmful air pollutant and a key component of smog.
- Unlike the protective ozone layer in the upper atmosphere, ground-level ozone is a pollutant at the Earth's surface.
- Formation:
  - Formed by chemical reactions between volatile organic compounds (VOCs) and nitrogen oxides (NO<sub>x</sub>) in the presence of sunlight.
  - Common sources of VOCs and NO<sub>x</sub> include vehicle emissions, industrial facilities, power plants, and chemical solvents.
- Health Impacts:
  - Exposure to ground-level ozone can cause respiratory issues such as coughing, throat irritation, and difficulty breathing.
  - It can aggravate asthma, reduce lung function, and increase susceptibility to respiratory infections.