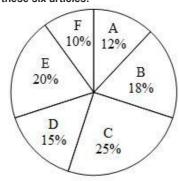

X** 2. 55

**X** 3. 35

**X** 4. 40

Question ID : 54062622124

Status: Answered





https://cdn.digialm.com/per/g01/pub/1258/touchstone/AssessmentQPHTMLMode1/1258O21320/1258O21320S6D3324/1632...

Q.19 A sum of Rs. 7000 is invested in a scheme of simple interest. The rate of interest in this scheme is 20 percent per annum. If Rs. 1750 interest is obtained, then for how many months is the sum invested?

Ans

**X** 1. 24

2. 153. 21

**X** 4. 18

Question ID: 54062622113

Status: Answered

Chosen Option: 2

Q.20 The pie chart given below shows the expenditure of a family on six different articles A, B, C, D, E and F in a month. Total expenditure on all these six articles is Rs. 42000. Expenditure on a particular article is shown as a percent of total expenditure on all these six articles.



Which of the following statement(s) is/are correct?

I. Expenditure on article C is Rs. 5560 more than the expenditure on article A.

II. Ratio of expenditure on article A to the expenditure on article D is 5: 4 respectively.

Ans X 1. Only II

× 2. Only I

X 3. Both I and II

Question ID: 54062622122

Status : Answered

Chosen Option: 4

Q.21 Height of a cone is 12 cm and radius of its base is 14 cm. What is the volume of the cone?

Ans

1. 2872 cm<sup>3</sup>

X 2. 2692 cm<sup>3</sup>

X 3. 2248 cm<sup>3</sup>

√ 4. 2464 cm<sup>3</sup>

Question ID: 54062622119

Status : Answered





10/6/21, 5:01 AM https://cdn.digialm.com/per/g01/pub/1258/touchs

https://cdn.digialm.com/per/g01/pub/1258/touchstone/AssessmentQPHTMLMode1/1258O21320/1258O21320S6D3324/1632...

Q.22 A person loses 20 per