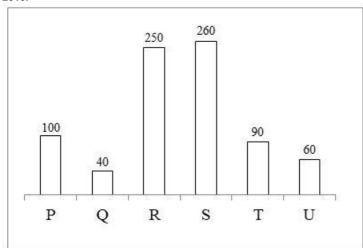

ally) at the rate of 20 percent per annum, 25 percent per annum and 10 percent per annum respectively, then what will be the ratio of their amounts after 1 year? Ans 1.6:5:11 X 2.6:7:11 **X** 3.9:8:3 **X** 4.6:5:9

> Question ID: 54062622112 Status: Answered

Chosen Option : 1

Q.14 Selling price of an article is 5 times of it cost price. If selling price is increased by 50 percent and cost price is increased by 500 percent, then what will be the new profit percentage?

X 1. 150 percent Ans

X 2. 50 percent

3. 25 percent

X 4. 250 percent

Question ID: 54062622110

Status: Answered



https://cdn.digialm.com/per/g01/pub/1258/touchstone/AssessmentQPHTMLMode1/1258O21320/1258O21320S6D3324/1632...

Q.15 The bar graph given below shows the profit of six companies P, Q, R, S, T and U in 2010.



Which of the following statement(s) is/are correct?

I. Profit of company S is 4 percent more than the profit of company R.

II. Profit of company T is 75 percent more than the profit of company  $\ensuremath{\text{U}}$ .

Ans X 1. Only II

X 2. Neither I nor II

3. Only I

X 4. Both I and II

Question ID: 54062622125

Status : Answered

Chosen Option: 3

Q.16 A alone can complete a work in 20 days and S alone can complete the same work in 30 days. They start the work together, but S left the work 5 days before the completion of work. In how many days, will the work completed?

Ans

$$\times$$
 1. 15  $\frac{1}{3}$  days

Question ID : 54062622118

Status : Answered





https://cdn.digialm.com/per/g01/pub/1258/touchstone/AssessmentQPHTMLMode1/1258O21320/1258O21320S6D3324/1632...

## Q.1