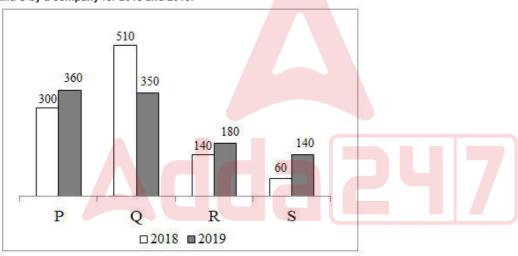

| Companies | Number of Cars |
|-----------|----------------|
| C1        | 2600           |
| C2        | 3200           |
| C3        | 4200           |
| C4        | 1800           |
| C5        | 2200           |
| C6        | 2800           |
| C7        | 3500           |

Which of the following statement(s) is/are correct?

I. Ratio of number of cars manufactured by company C4 to the number of cars manufactured by company C6 is 9:14 respectively.

II. Average number of cars manufactured by per company is 2900.

Ans X 1. Only II

X 2. Neither I nor II

X 3. Only I

4. Both I and II

Question ID : **54062622123**Status : **Answered** 

Chosen Option : 4

## Q.18 The bar graph given below shows revenues by selling four different products P, Q, R and S by a company for 2018 and 2019.



The total revenue by selling all the four products in 2019 is how much greater than that of 2018?

Ans

**1**. 20

**X** 2. 55

**X** 3. 35

**X** 4. 40

Question ID : 54062622124

Status: Answered





https://cdn.digialm.com/per/g01/pub/1258/touchstone/AssessmentQPHTMLMode1/1258O21320/1258O21320S6D3324/1632...

Q.19 A sum of Rs. 7000 is invested in a scheme of simple interest. The rate of interest in this scheme is 20 percent per annum. If Rs. 1750 interest is obtained, then for how many months is the sum invested?

Ans

**X** 1. 24

2. 153. 21

**X** 4. 18

Question ID: 54062622113

Status: Answered

Chosen Option: 2

Q.20 The pie chart given below shows the expenditure of a family on six different articles A, B, C, D, E and F in a month. Total expenditure on all these six articles is