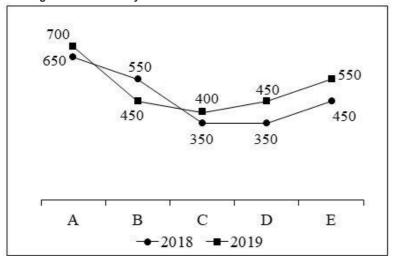

## DFCCIL Executive (Operations and BD) Question Paper 2021 PDF

| Test Date | 28/09/2021                    |
|-----------|-------------------------------|
| Test Time | 4:30 PM - 6:30 PM             |
| Subject   | Executive (Operations and BD) |