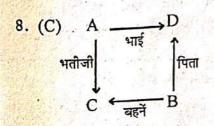

### BSTC परीक्षा-2011 (हल प्रश्न-पत्र)

|                                                                                           | मानीसक योग                                                                                                                                                                                                                                                                                                                                                                                                                                                                                                                                                                                                                                                                                                                                                                                                                                                                                                                                                                                                                                                                                                                                                                                                                                                                                                                                                                                                                                                                                                                                                                                                                                                                                                                                                                                                                                                                                                                                                                                                                                                                                                                    | यता                       | ( भाग-अ )                                                                                                                                                                                                                                                                                                                                                                                                                                                                                                                         |
|-------------------------------------------------------------------------------------------|-------------------------------------------------------------------------------------------------------------------------------------------------------------------------------------------------------------------------------------------------------------------------------------------------------------------------------------------------------------------------------------------------------------------------------------------------------------------------------------------------------------------------------------------------------------------------------------------------------------------------------------------------------------------------------------------------------------------------------------------------------------------------------------------------------------------------------------------------------------------------------------------------------------------------------------------------------------------------------------------------------------------------------------------------------------------------------------------------------------------------------------------------------------------------------------------------------------------------------------------------------------------------------------------------------------------------------------------------------------------------------------------------------------------------------------------------------------------------------------------------------------------------------------------------------------------------------------------------------------------------------------------------------------------------------------------------------------------------------------------------------------------------------------------------------------------------------------------------------------------------------------------------------------------------------------------------------------------------------------------------------------------------------------------------------------------------------------------------------------------------------|---------------------------|-----------------------------------------------------------------------------------------------------------------------------------------------------------------------------------------------------------------------------------------------------------------------------------------------------------------------------------------------------------------------------------------------------------------------------------------------------------------------------------------------------------------------------------|
| <ul><li>★ प्र</li><li>1.</li><li>2.</li><li>3.</li><li>4.</li><li>5.</li><li>6.</li></ul> | शन संख्या 1-5 के लिए निर्देश: उसका चयन कीजिये जो बाकी तीन विकल्पों से भिन्न है।  (A) NDWVS (B) ALIDJ (C) ACZXV (D) FASJE (A) (A) KIJL (B) QRTU (C) DEWX (D) STJK (A) (A) झील (B) टैंक (C) समुद्र (D) कुँआ (B) (A) 225 (B) 63 (C) 81 (D) 121 (B) (B) (B) (C) F (C) F (D) P (A) (C) F (D) P (A) (D) P (D) P (D) P (E) TWICH THE AND THE | 11.                       | में पश्चिम की ओर मुँह करके खड़ा हूँ, फिर 90° घड़ी की सूई के अनुसार घूमा तथा 135° घड़ी की सूई के विपरीत घूमा। बताओ अब में किस दिशा को देख रहा हूँ?  (A) दक्षिण-पश्चिम (B) दक्षिण (C) उत्तर (D) उत्तर-पश्चिम (A), सांकेतिक भाषा में यदि STUDENT को RUTEDOS लिखा जाता है, तो कौन से शब्द को सांकेतिक भाषा में RDGPKBQ लिखा जायेगा?  (A) SCHOLAR (B) SHERBET (C) SHINGLE (D) SHACKLE (A) यदि GARDEN को सांकेतिक भाषा में लिखा जाये 325764 तथा WATER को लिखें 92165 तब WARDEN को सांकेतिक भाषा में कैसे लिखेंगे? (A) 957264 (B) 925764 |
| 7.                                                                                        | (A) 3 (B) 5 (C) 2 (D) 9 (D) P, Q, R तथा T ने एक परीक्षा दी। परिणामों के अनुसार 'Q' के तुरन्त बाद 'P' था, पर 'P' के बाद कोई नहीं। 'R' आगे था 'Q' से पर 'T' के वरावर                                                                                                                                                                                                                                                                                                                                                                                                                                                                                                                                                                                                                                                                                                                                                                                                                                                                                                                                                                                                                                                                                                                                                                                                                                                                                                                                                                                                                                                                                                                                                                                                                                                                                                                                                                                                                                                                                                                                                            |                           | (C) 295764 (D) 952764 (B) प्रश्न संख्या 14-18 के लिए निर्देश: नीचे दी गई सूचना के अनुसार प्रश्नों का उत्तर दीजिए। 6 व्यक्ति A,B,C,D,E तथा F एक गोल मेज के चारों                                                                                                                                                                                                                                                                                                                                                                   |
| 8.                                                                                        | अंक नहीं ला सका। द्वितीय सर्वश्रेष्ठ अंक किसके थे? (A) T (B) P (C) Q (D) R (D) A भाई है D का, D पिता है B का, B तथा C बहिनें हैं। C का A से क्या रिश्ता है?                                                                                                                                                                                                                                                                                                                                                                                                                                                                                                                                                                                                                                                                                                                                                                                                                                                                                                                                                                                                                                                                                                                                                                                                                                                                                                                                                                                                                                                                                                                                                                                                                                                                                                                                                                                                                                                                                                                                                                   |                           | ओर केन्द्र की तरफ मुँह करके बैठे हैं। वे एक-दूसरे<br>के ठीक विपरीत बैठे है।<br>(i) 'C' बैठा है A तथा F के बीच में।<br>(ii) 'B' बैठा है E के दो स्थान दायीं ओर।                                                                                                                                                                                                                                                                                                                                                                    |
| 9.                                                                                        | (A) भतीजा (B) चचेरा भाई (C) भतीजी (D) चांची (C) रिव अपने भाई से तीन साल छोटा है। उसकी बहन के जन्म के वक्त उसके पिताजी की उम्र 28 साल थी                                                                                                                                                                                                                                                                                                                                                                                                                                                                                                                                                                                                                                                                                                                                                                                                                                                                                                                                                                                                                                                                                                                                                                                                                                                                                                                                                                                                                                                                                                                                                                                                                                                                                                                                                                                                                                                                                                                                                                                       | 14.<br>15.                | (iii)'D' बैठा है F के दो स्थान बायीं ओर।<br>किन दो व्यक्तियों के बीच में D बैठा है?<br>(A) A-B (B) F-B<br>(C) E-B (D) C-B (C)<br>A के ठीक सामने कौन बैठा है?<br>(A) F (B) C                                                                                                                                                                                                                                                                                                                                                       |
| 10.                                                                                       | (A) 30 वर्ष (B) 31 वर्ष<br>(C) 35 वर्ष (D) 29 वर्ष (C)<br>मैं सड़क पर प्रात:काल सूर्य की ओर मुँह करके चल<br>रहा था। कुछ समय पश्चात बायीं ओर मुड़ गया।<br>फिर मैं दायीं ओर मुड़ गया। अंत में मैं किस दिशा<br>की ओर चल रहा था?<br>(A) दक्षिण (B) पूर्व                                                                                                                                                                                                                                                                                                                                                                                                                                                                                                                                                                                                                                                                                                                                                                                                                                                                                                                                                                                                                                                                                                                                                                                                                                                                                                                                                                                                                                                                                                                                                                                                                                                                                                                                                                                                                                                                          | 16. 3<br>(17. 3<br>(18. I | (C) E (D) उक्त कोई नहीं (D) इनमें से कौनसा A का सीधे हाथ का पहला पड़ौसी है? (A) D (B) C (C) F (D) B (B) इनमें से कौन E की सीध में ठीक विपरीत बैठा है? (A) F (B) A (C) B (D) C (A) F किन दो लोगों के मध्य बैठा है? (A) D-E (B) C-D (C) C-A (D) C-B                                                                                                                                                                                                                                                                                 |
|                                                                                           | (C) पश्चिम (D) उत्तर (B)                                                                                                                                                                                                                                                                                                                                                                                                                                                                                                                                                                                                                                                                                                                                                                                                                                                                                                                                                                                                                                                                                                                                                                                                                                                                                                                                                                                                                                                                                                                                                                                                                                                                                                                                                                                                                                                                                                                                                                                                                                                                                                      |                           | (D) (D)                                                                                                                                                                                                                                                                                                                                                                                                                                                                                                                           |