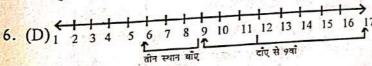

### BSTC परीक्षा-2011 (हल प्रश्न-पत्र)

|                                                                                           | मानीसक योग                                                                                                                                                                                                                                                                                                                                                                                                                                                                                                                                                                                                                                                                                                                                                                                                                                                                                                                                                                                                                                                                                                                                                                                                                                                                                                                                                                                                                                                                                                                                                                                                                                                                                                                                                                                                                                                                                                                                                                                                                                                                                                                    | यता                       | ( भाग-अ )                                                                                                                                                                                                                                                                                                                                                                                                                                                                                                                         |
|-------------------------------------------------------------------------------------------|-------------------------------------------------------------------------------------------------------------------------------------------------------------------------------------------------------------------------------------------------------------------------------------------------------------------------------------------------------------------------------------------------------------------------------------------------------------------------------------------------------------------------------------------------------------------------------------------------------------------------------------------------------------------------------------------------------------------------------------------------------------------------------------------------------------------------------------------------------------------------------------------------------------------------------------------------------------------------------------------------------------------------------------------------------------------------------------------------------------------------------------------------------------------------------------------------------------------------------------------------------------------------------------------------------------------------------------------------------------------------------------------------------------------------------------------------------------------------------------------------------------------------------------------------------------------------------------------------------------------------------------------------------------------------------------------------------------------------------------------------------------------------------------------------------------------------------------------------------------------------------------------------------------------------------------------------------------------------------------------------------------------------------------------------------------------------------------------------------------------------------|---------------------------|-----------------------------------------------------------------------------------------------------------------------------------------------------------------------------------------------------------------------------------------------------------------------------------------------------------------------------------------------------------------------------------------------------------------------------------------------------------------------------------------------------------------------------------|
| <ul><li>★ प्र</li><li>1.</li><li>2.</li><li>3.</li><li>4.</li><li>5.</li><li>6.</li></ul> | शन संख्या 1-5 के लिए निर्देश: उसका चयन कीजिये जो बाकी तीन विकल्पों से भिन्न है।  (A) NDWVS (B) ALIDJ (C) ACZXV (D) FASJE (A) (A) KIJL (B) QRTU (C) DEWX (D) STJK (A) (A) झील (B) टैंक (C) समुद्र (D) कुँआ (B) (A) 225 (B) 63 (C) 81 (D) 121 (B) (B) (B) (C) F (C) F (D) P (A) (C) F (D) P (A) (D) P (D) P (D) P (E) TWICH THE AND THE | 11.                       | में पश्चिम की ओर मुँह करके खड़ा हूँ, फिर 90° घड़ी की सूई के अनुसार घूमा तथा 135° घड़ी की सूई के विपरीत घूमा। बताओ अब में किस दिशा को देख रहा हूँ?  (A) दक्षिण-पश्चिम (B) दक्षिण (C) उत्तर (D) उत्तर-पश्चिम (A), सांकेतिक भाषा में यदि STUDENT को RUTEDOS लिखा जाता है, तो कौन से शब्द को सांकेतिक भाषा में RDGPKBQ लिखा जायेगा?  (A) SCHOLAR (B) SHERBET (C) SHINGLE (D) SHACKLE (A) यदि GARDEN को सांकेतिक भाषा में लिखा जाये 325764 तथा WATER को लिखें 92165 तब WARDEN को सांकेतिक भाषा में कैसे लिखेंगे? (A) 957264 (B) 925764 |
| 7.                                                                                        | (A) 3 (B) 5 (C) 2 (D) 9 (D) P, Q, R तथा T ने एक परीक्षा दी। परिणामों के अनुसार 'Q' के तुरन्त बाद 'P' था, पर 'P' के बाद कोई नहीं। 'R' आगे था 'Q' से पर 'T' के वरावर                                                                                                                                                                                                                                                                                                                                                                                                                                                                                                                                                                                                                                                                                                                                                                                                                                                                                                                                                                                                                                                                                                                                                                                                                                                                                                                                                                                                                                                                                                                                                                                                                                                                                                                                                                                                                                                                                                                                                            |                           | (C) 295764 (D) 952764 (B) प्रश्न संख्या 14-18 के लिए निर्देश: नीचे दी गई सूचना के अनुसार प्रश्नों का उत्तर दीजिए। 6 व्यक्ति A,B,C,D,E तथा F एक गोल मेज के चारों                                                                                                                                                                                                                                                                                                                                                                   |
| 8.                                                                                        | अंक नहीं ला सका। द्वितीय सर्वश्रेष्ठ अंक किसके थे? (A) T (B) P (C) Q (D) R (D) A भाई है D का, D पिता है B का, B तथा C बहिनें हैं। C का A से क्या रिश्ता है?                                                                                                                                                                                                                                                                                                                                                                                                                                                                                                                                                                                                                                                                                                                                                                                                                                                                                                                                                                                                                                                                                                                                                                                                                                                                                                                                                                                                                                                                                                                                                                                                                                                                                                                                                                                                                                                                                                                                                                   |                           | ओर केन्द्र की तरफ मुँह करके बैठे हैं। वे एक-दूसरे<br>के ठीक विपरीत बैठे है।<br>(i) 'C' बैठा है A तथा F के बीच में।<br>(ii) 'B' बैठा है E के दो स्थान दायीं ओर।                                                                                                                                                                                                                                                                                                                                                                    |
| 9.                                                                                        | (A) भतीजा (B) चचेरा भाई (C) भतीजी (D) चांची (C) रिव अपने भाई से तीन साल छोटा है। उसकी बहन के जन्म के वक्त उसके पिताजी की उम्र 28 साल थी                                                                                                                                                                                                                                                                                                                                                                                                                                                                                                                                                                                                                                                                                                                                                                                                                                                                                                                                                                                                                                                                                                                                                                                                                                                                                                                                                                                                                                                                                                                                                                                                                                                                                                                                                                                                                                                                                                                                                                                       | 14.<br>15.                | (iii)'D' बैठा है F के दो स्थान बायीं ओर।<br>किन दो व्यक्तियों के बीच में D बैठा है?<br>(A) A-B (B) F-B<br>(C) E-B (D) C-B (C)<br>A के ठीक सामने कौन बैठा है?<br>(A) F (B) C                                                                                                                                                                                                                                                                                                                                                       |
| 10.                                                                                       | (A) 30 वर्ष (B) 31 वर्ष<br>(C) 35 वर्ष (D) 29 वर्ष (C)<br>मैं सड़क पर प्रात:काल सूर्य की ओर मुँह करके चल<br>रहा था। कुछ समय पश्चात बायीं ओर मुड़ गया।<br>फिर मैं दायीं ओर मुड़ गया। अंत में मैं किस दिशा<br>की ओर चल रहा था?<br>(A) दक्षिण (B) पूर्व                                                                                                                                                                                                                                                                                                                                                                                                                                                                                                                                                                                                                                                                                                                                                                                                                                                                                                                                                                                                                                                                                                                                                                                                                                                                                                                                                                                                                                                                                                                                                                                                                                                                                                                                                                                                                                                                          | 16. 3<br>(17. 3<br>(18. I | (C) E (D) उक्त कोई नहीं (D) इनमें से कौनसा A का सीधे हाथ का पहला पड़ौसी है? (A) D (B) C (C) F (D) B (B) इनमें से कौन E की सीध में ठीक विपरीत बैठा है? (A) F (B) A (C) B (D) C (A) F किन दो लोगों के मध्य बैठा है? (A) D-E (B) C-D (C) C-A (D) C-B                                                                                                                                                                                                                                                                                 |
|                                                                                           | (C) पश्चिम (D) उत्तर (B)                                                                                                                                                                                                                                                                                                                                                                                                                                                                                                                                                                                                                                                                                                                                                                                                                                                                                                                                                                                                                                                                                                                                                                                                                                                                                                                                                                                                                                                                                                                                                                                                                                                                                                                                                                                                                                                                                                                                                                                                                                                                                                      |                           | (D) (D)                                                                                                                                                                                                                                                                                                                                                                                                                                                                                                                           |