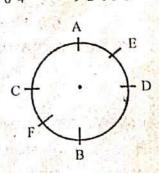

### BSTC परीक्षा-2011 (हल प्रश्न-पत्र)

|                                                                                           | मानीसक योग                                                                                                                                                                                                                                                                                                                                                                                                                                                                                                                                                                                                                                                                                                                                                                                                                                                                                                                                                                                                                                                                                                                                                                                                                                                                                                                                                                                                                                                                                                                                                                                                                                                                                                                                                                                                                                                                                                                                                                                                                                                                                                                    | यता                       | ( भाग-अ )                                                                                                                                                                                                                                                                                                                                                                                                                                                                                                                         |
|-------------------------------------------------------------------------------------------|-------------------------------------------------------------------------------------------------------------------------------------------------------------------------------------------------------------------------------------------------------------------------------------------------------------------------------------------------------------------------------------------------------------------------------------------------------------------------------------------------------------------------------------------------------------------------------------------------------------------------------------------------------------------------------------------------------------------------------------------------------------------------------------------------------------------------------------------------------------------------------------------------------------------------------------------------------------------------------------------------------------------------------------------------------------------------------------------------------------------------------------------------------------------------------------------------------------------------------------------------------------------------------------------------------------------------------------------------------------------------------------------------------------------------------------------------------------------------------------------------------------------------------------------------------------------------------------------------------------------------------------------------------------------------------------------------------------------------------------------------------------------------------------------------------------------------------------------------------------------------------------------------------------------------------------------------------------------------------------------------------------------------------------------------------------------------------------------------------------------------------|---------------------------|-----------------------------------------------------------------------------------------------------------------------------------------------------------------------------------------------------------------------------------------------------------------------------------------------------------------------------------------------------------------------------------------------------------------------------------------------------------------------------------------------------------------------------------|
| <ul><li>★ प्र</li><li>1.</li><li>2.</li><li>3.</li><li>4.</li><li>5.</li><li>6.</li></ul> | शन संख्या 1-5 के लिए निर्देश: उसका चयन कीजिये जो बाकी तीन विकल्पों से भिन्न है।  (A) NDWVS (B) ALIDJ (C) ACZXV (D) FASJE (A) (A) KIJL (B) QRTU (C) DEWX (D) STJK (A) (A) झील (B) टैंक (C) समुद्र (D) कुँआ (B) (A) 225 (B) 63 (C) 81 (D) 121 (B) (B) (B) (C) F (C) F (D) P (A) (C) F (D) P (A) (D) P (D) P (D) P (E) TWICH THE AND THE | 11.                       | में पश्चिम की ओर मुँह करके खड़ा हूँ, फिर 90° घड़ी की सूई के अनुसार घूमा तथा 135° घड़ी की सूई के विपरीत घूमा। बताओ अब में किस दिशा को देख रहा हूँ?  (A) दक्षिण-पश्चिम (B) दक्षिण (C) उत्तर (D) उत्तर-पश्चिम (A), सांकेतिक भाषा में यदि STUDENT को RUTEDOS लिखा जाता है, तो कौन से शब्द को सांकेतिक भाषा में RDGPKBQ लिखा जायेगा?  (A) SCHOLAR (B) SHERBET (C) SHINGLE (D) SHACKLE (A) यदि GARDEN को सांकेतिक भाषा में लिखा जाये 325764 तथा WATER को लिखें 92165 तब WARDEN को सांकेतिक भाषा में कैसे लिखेंगे? (A) 957264 (B) 925764 |
| 7.                                                                                        | (A) 3 (B) 5 (C) 2 (D) 9 (D) P, Q, R तथा T ने एक परीक्षा दी। परिणामों के अनुसार 'Q' के तुरन्त बाद 'P' था, पर 'P' के बाद कोई नहीं। 'R' आगे था 'Q' से पर 'T' के वरावर                                                                                                                                                                                                                                                                                                                                                                                                                                                                                                                                                                                                                                                                                                                                                                                                                                                                                                                                                                                                                                                                                                                                                                                                                                                                                                                                                                                                                                                                                                                                                                                                                                                                                                                                                                                                                                                                                                                                                            |                           | (C) 295764 (D) 952764 (B) प्रश्न संख्या 14-18 के लिए निर्देश: नीचे दी गई सूचना के अनुसार प्रश्नों का उत्तर दीजिए। 6 व्यक्ति A,B,C,D,E तथा F एक गोल मेज के चारों                                                                                                                                                                                                                                                                                                                                                                   |
| 8.                                                                                        | अंक नहीं ला सका। द्वितीय सर्वश्रेष्ठ अंक किसके थे? (A) T (B) P (C) Q (D) R (D) A भाई है D का, D पिता है B का, B तथा C बहिनें हैं। C का A से क्या रिश्ता है?                                                                                                                                                                                                                                                                                                                                                                                                                                                                                                                                                                                                                                                                                                                                                                                                                                                                                                                                                                                                                                                                                                                                                                                                                                                                                                                                                                                                                                                                                                                                                                                                                                                                                                                                                                                                                                                                                                                                                                   |                           | ओर केन्द्र की तरफ मुँह करके बैठे हैं। वे एक-दूसरे<br>के ठीक विपरीत बैठे है।<br>(i) 'C' बैठा है A तथा F के बीच में।<br>(ii) 'B' बैठा है E के दो स्थान दायीं ओर।                                                                                                                                                                                                                                                                                                                                                                    |
| 9.                                                                                        | (A) भतीजा (B) चचेरा भाई (C) भतीजी (D) चांची (C) रिव अपने भाई से तीन साल छोटा है। उसकी बहन के जन्म के वक्त उसके पिताजी की उम्र 28 साल थी                                                                                                                                                                                                                                                                                                                                                                                                                                                                                                                                                                                                                                                                                                                                                                                                                                                                                                                                                                                                                                                                                                                                                                                                                                                                                                                                                                                                                                                                                                                                                                                                                                                                                                                                                                                                                                                                                                                                                                                       | 14.<br>15.                | (iii)'D' बैठा है F के दो स्थान बायीं ओर।<br>किन दो व्यक्तियों के बीच में D बैठा है?<br>(A) A-B (B) F-B<br>(C) E-B (D) C-B (C)<br>A के ठीक सामने कौन बैठा है?<br>(A) F (B) C                                                                                                                                                                                                                                                                                                                                                       |
| 10.                                                                                       | (A) 30 वर्ष (B) 31 वर्ष<br>(C) 35 वर्ष (D) 29 वर्ष (C)<br>मैं सड़क पर प्रात:काल सूर्य की ओर मुँह करके चल<br>रहा था। कुछ समय पश्चात बायीं ओर मुड़ गया।<br>फिर मैं दायीं ओर मुड़ गया। अंत में मैं किस दिशा<br>की ओर चल रहा था?<br>(A) दक्षिण (B) पूर्व                                                                                                                                                                                                                                                                                                                                                                                                                                                                                                                                                                                                                                                                                                                                                                                                                                                                                                                                                                                                                                                                                                                                                                                                                                                                                                                                                                                                                                                                                                                                                                                                                                                                                                                                                                                                                                                                          | 16. 3<br>(17. 3<br>(18. I | (C) E (D) उक्त कोई नहीं (D) इनमें से कौनसा A का सीधे हाथ का पहला पड़ौसी है? (A) D (B) C (C) F (D) B (B) इनमें से कौन E की सीध में ठीक विपरीत बैठा है? (A) F (B) A (C) B (D) C (A) F किन दो लोगों के मध्य बैठा है? (A) D-E (B) C-D (C) C-A (D) C-B                                                                                                                                                                                                                                                                                 |
|                                                                                           | (C) पश्चिम (D) उत्तर (B)                                                                                                                                                                                                                                                                                                                                                                                                                                                                                                                                                                                                                                                                                                                                                                                                                                                                                                                                                                                                                                                                                                                                                                                                                                                                                                                                                                                                                                                                                                                                                                                                                                                                                                                                                                                                                                                                                                                                                                                                                                                                                                      |                           | (D) (D)                                                                                                                                                                                                                                                                                                                                                                                                                                                                                                                           |