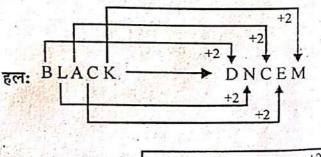

आयेगा? 1,1,2,4,3,9,4,16,...

(1) 256 (2) 5 (3) 32 (4) 64 हल: 1, 1, 2, 4, 3, 9, 4, 16, ... इसमें दो श्रेणियाँ हैं-1, 2, 3, 4, क्रिमिक अंक अतः अगला अंक 5 होगा . 1, 4, 9, 16, 28... क्रमिक प्राकृत संख्याओं के वां 35. रिक्त स्थान पर कौनसा अंक अनुक्रम को सही बनाएगा 7,15,32,...,138,281 (2) 65. (1) 47 (4) 87 (3) 67 (3 हल: 7,15,32,...,138,281  $(7\times2+1),(15\times2+2),(32\times2+3=67)$  $(67 \times 2) + 4 = 138$ ,  $(138 \times 2) + 5 = 281$ 36. तीसरे वृत में प्रश्न चिन्ह के स्थान पर आने वाली संख 31 )144 81 (2)19(1) 57 (4) 21(3)36हल:  $\sqrt{36} + \sqrt{49} + \sqrt{64} + \sqrt{25} = 26$  $\sqrt{25} + \sqrt{64} + \sqrt{144} + \sqrt{36} = 31$ अत:  $\sqrt{9} + \sqrt{81} + \sqrt{25} + \sqrt{16} = 21$ 37. यदि BLACK का कूट DNCEM है तो SWEET व कूट होगा-(1) TEEWS (2) TXFFU (3) UYGGV (4) VZHHW ► DNCEM



- 38. यदि BEAT को GIDV के रूप में लिखें तो SOUP को लिखा जा सकता है-

  - (1) XSYR (2) XYRS
  - (3) XSXR .





39. निम्न आकृति में संख्याओं को व्यवस्थित किया गया है, रिक्त स्थान पर तार्किक रूप से आने वाली उचित संख्या है-



- (1) 10
- (2) 15
- (3) 36
  - (4) 43

हल: 41+ 4 = 55 एवं 21 + 35 = 56

अत: 40 + 16 = 56 तो 42. + 15 = 57

- 40. यदि SHE = 32, HE = 13 तो WE = ?
  - (1) 19 (2) 45
  - (3) 28 (4) 13
- (3)
- योग S = 19 + H = 8 + E = 5 = 32  $\pi \text{ (III)} HE = 8 + 5 = 13$   $= \frac{12 + 18}{100} \times 3080 = ₹ 924$

$$AE = 8 + 5 = 13$$

377: WE = 23 + 5 = 28

**41. तीन** जार जिनकी मापने की क्षमता A = 20 लीटर, (1) ₹ 550 (2) ₹ 462 B = 59 लीटर तथा C = 4 लीटर है, की सहायता से (3) ₹ 432 (4) ₹ 360 तेल से पूरे भरे ड्रम में से 31 लीटर तेल कैसे प्राप्त कर सकते हैं?

- (1) B-A+2C (2) A+B-2C