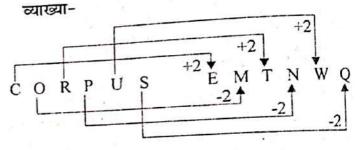

व्याख्या- प्रश्नानुसार चिह्न बदलने पर- $16+64+4-4\times3=16+16-12=20$ 

21. एक निश्चित कूट में यदि शब्द CORPUS को EMTNWQ

- से कूट किया जाता है तो TODDER का कूट शब्द होगा-
  - (1) WEMBGP
- (2) VMGFBP

(4)

**VMFBGP** (4) (3) UMFBGP

अत:

### अतः उत्तर VMFBGP

- 22. विषम का चयन करें-
  - (1) दार्जिलिंग
- शिमला (2)
- (3) दिल्ली
- (4) नैनीताल
- व्याख्या- दार्जिलिंग, शिमला एवं नैनीताल तीनों पर्वतीय पर्यटन स्थल (Hill Stations) हैं. जबिक दिल्ली नहीं।