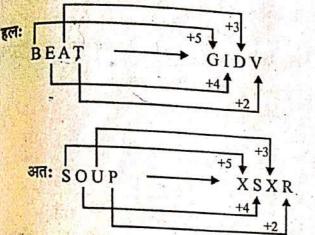

ैं-1, 2, 3, 4, क्रिमिक अंक अतः अगला अंक 5 होगा . 1, 4, 9, 16, 28... क्रमिक प्राकृत संख्याओं के वां 35. रिक्त स्थान पर कौनसा अंक अनुक्रम को सही बनाएगा 7,15,32,...,138,281 (2) 65. (1) 47 (4) 87 (3) 67 (3 हल: 7,15,32,...,138,281  $(7\times2+1),(15\times2+2),(32\times2+3=67)$  $(67 \times 2) + 4 = 138$ ,  $(138 \times 2) + 5 = 281$ 36. तीसरे वृत में प्रश्न चिन्ह के स्थान पर आने वाली संख 31 )144 81 (2)19(1) 57 (4) 21(3)36हल:  $\sqrt{36} + \sqrt{49} + \sqrt{64} + \sqrt{25} = 26$  $\sqrt{25} + \sqrt{64} + \sqrt{144} + \sqrt{36} = 31$ अत:  $\sqrt{9} + \sqrt{81} + \sqrt{25} + \sqrt{16} = 21$ 37. यदि BLACK का कूट DNCEM है तो SWEET व कूट होगा-(1) TEEWS (2) TXFFU (3) UYGGV (4) VZHHW ► DNCEM



- 38. यदि BEAT को GIDV के रूप में लिखें तो SOUP को लिखा जा सकता है-

  - (1) XSYR (2) XYRS
  - (3) XSXR .





39. निम्न आकृति में संख्याओं को व्यवस्थित किया गया है, रिक्त स्थान पर तार्किक रूप से आने वाली उचित संख्या है-



- (1) 10
- (2) 15
- (3) 36
  - (4) 43

हल: 41+ 4 = 55 एवं 21 + 35 = 56

अत: 40 + 16 = 56 तो 42. + 15 = 57

- 40. यदि SHE = 32, HE = 13 तो WE = ?
  - (1) 19 (2) 45
  - (3) 28 (4) 13
- (3)
- योग S = 19 + H = 8 + E = 5 = 32  $\pi \text{ (III)} HE = 8 + 5 = 13$   $= \frac{12 + 18}{100} \times 3080 = ₹ 924$

$$AE = 8 + 5 = 13$$

377: WE = 23 + 5 = 28

**41. तीन** जार जिनकी मापने की क्षमता A = 20 लीटर, (1) ₹ 550 (2) ₹ 462 B = 59 लीटर तथा C = 4 लीटर है, की सहायता से (3) ₹ 432 (4) ₹ 360 तेल से पूरे भरे ड्रम में से 31 लीटर तेल कैसे प्राप्त कर सकते हैं?

- (1) B-A+2C (2) A+B-2C

  - (3) B+C-3A (4) B-A-2C

हल: A = 20, B = 59 एवं C = 4

अत: 31 लीटर मापने हेतु

B-A-2C

 $59-20-2\times 4 =