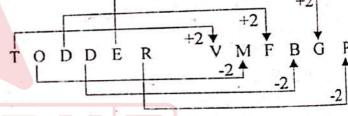

व्याख्या- प्रश्नानुसार चिह्न बदलने पर- $16+64+4-4\times3=16+16-12=20$ 

21. एक निश्चित कूट में यदि शब्द CORPUS को EMTNWQ

- से कूट किया जाता है तो TODDER का कूट शब्द होगा-
  - (1) WEMBGP
- (2) VMGFBP

(4)

**VMFBGP** (4) (3) UMFBGP

अत:

### अतः उत्तर VMFBGP

- 22. विषम का चयन करें-
  - (1) दार्जिलिंग
- शिमला (2)
- (3) दिल्ली
- (4) नैनीताल
- व्याख्या- दार्जिलिंग, शिमला एवं नैनीताल तीनों पर्वतीय पर्यटन स्थल (Hill Stations) हैं. जबिक दिल्ली नहीं।