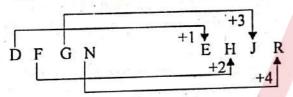

#### www.studygyan24.com

व्याख्या-

37. तार्किक रूप से रिक्त स्थान की पूर्ति किससे होगी?

AEHN: BGKR:: DFGN:

- (1) EHJR
- (2) EURN
- (3) EHKQ
- (4) DHKQ

(1)

व्याख्या-

अत: