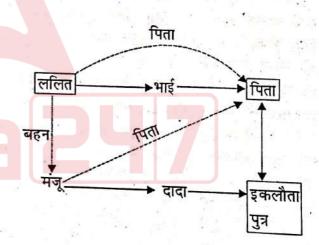

4 3 2 1 2 4

9 5 1 4 6 2

- 49. लिति के बारे में मंजू ने बताया कि उसके भाई का पिता मेरे दादा का एकमात्र बेटा है, तो मंजू का ललित से क्या सम्बन्ध है?
  - (1) मॉ
- (2) **मामी**
- (3) चचेरी बहन
- (4) बहन
- (4)