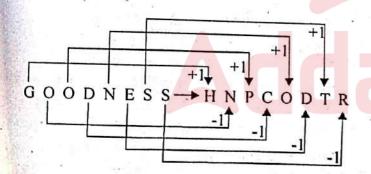

व्याख्या- 
$$\frac{55}{100} = 0.55$$
,  $\frac{14}{27} = 0.5185$ 

$$\frac{22}{30} = 0.733, \ \frac{30}{50} = 0.60$$

अतः सबसे छोटी भित्र  $\frac{14}{27}$  है।

- 47. एक निश्चित भाषा में यदि शब्द GOODNESS को HPCODR से कूट किया जाता है तो GREATNESS का कूट शब्द होगा-
  - (1) HQFZUMFRT (2) HQDXVMFRT
  - (3) HQEXUMESU (4) HQFXUNESU (1) व्याख्या-

अत:

- 48. यदि MADRAS को 517916 से कूट किया जाता है और TENANT को 432124 से कूट किया जाता है तो RMATSN को किससे कूट किया जायेगा?
  - (1) 851353
- (2) 951462
- (3) 941562
- (4) 851363
- (2)

व्याख्या-

$$MADRAS$$
,  $TENANT$ 