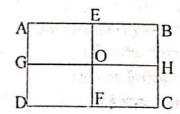

(3) 2, 4, 3, 1, 5 (4) 5, 2, 3, 1, 4 व्याख्या- तार्किक क्रम है- देश → जंगल → पेड़ → लंकड़ी → फर्नीचर

35. दिये गये चित्र में आयतों की कुल संख्या है-

(1) 6 (2) 4 (3) 8 (4) 9 (4)व्याख्या- चित्र में 9 आयत निम्न प्रकार हैं-

ABCD, AEDF, BCEF, ABGH, CDGH, AEGO, DFGO, BEOH, CFOH

- 36. अक्षरों का वह समूह जो दूसरों से अलग है-
  - (1) CEHL (2) KMPT
  - (3) NPSV (4) OQTX