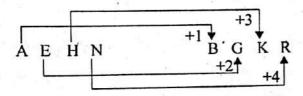

#### www.studygyan24.com

व्याख्या-

37. तार्किक रूप से रिक्त स्थान की पूर्ति किससे होगी?

AEHN: BGKR:: DFGN:

- (1) EHJR
- (2) EURN
- (3) EHKQ
- (4) DHKQ

(1)

व्याख्या-

अत: