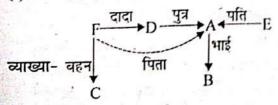

(1) 4 (2) 5 (3) 6 (4) 7 व्याख्या- प्रथम कॉलम = 7 × 3 + 8 = 29

द्वितीय कॉलम = 4 × 3 + 7 = 19

अत: तीसरा कॉलम =  $5 \times x + 6 = 31$  $\Rightarrow 31 - 6 = 5x \Rightarrow 5x = 25 \Rightarrow x = 5$ 

निर्देश: (प्रश्न 3-7): एक समृह में छ: व्यक्ति A, B, C, D, E और F हैं। F की बहिन C है। E के पित का भाई B है। D, A का पिता और F का दादा है। समृह में दो पिता, तीन

भाई और एक माँ है।

3. E का पति कौन है? (I) B (2) C (3) A (4) F

भाई = A, B, F, माँ = E, पिता = D, A

समृह में कितने पुरुष सदस्य हैं?
 (1) 1 (2) 2 (3) 3 (4) 4 (4)

व्याख्या- पुरुष = 4(D, A, B, F)

- 5. F का E से क्या संबंध है?
  - (1) चाचा (2) पति (3) बेटा (4) बेटी (3) ब्याख्या- F, A का पुत्र है तथा E, A की पत्नी है अत: F, E का बेटा है।
- 6. निम्न में से भाइयों का समूह कौन-सा है?
  (1) ABF (2) ABD (3) BFL (4) BDF (1)
- माँ कौन है?
  - (1) A (2) B (3) D (4) E (4) व्याख्या- E मौं है।
- निम्न तीसरे वृत्त में प्रश्न चिन्ह के स्थान पर उपयुक्त संख्या है-