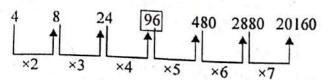

(1) 62 (2) 70 (3) 84 (4) 118

45. अनुक्रम 4, 8, 24, 72, 480, 2880, 20160 में त्रुटि संख्या है-

(1) 24 (2) 72 (3) 2880 (4) 20160

iv हल प्रश्न-पत्र-2017

व्याख्या-

- 46. निम्नलिखित में से सबसे छोटी संख्या क्या है?
  - (1) 55/100
- (2) 14/27
- (3) 22/30
- 30/50