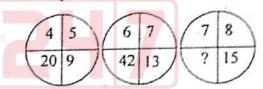

(1) 105 (2) 120 (3) 64 च्याख्या- 4 × 5 = 20, 4 + 5 = 9 एवं 6 × 7 = 42, 6 + 7 = 13

अत: 7 × 8 = 56, 7 + 8 = 15

- जैसे चिकनी मिट्टी: मिट्टी के बर्तन, वैसे ही सोना:?
  - (1) महिला (2) सुनार (3) गहने (4) धातु (3) व्याख्या- जिस प्रकार चिकनी मिट्टी से मिट्टी के बर्तन बनते हैं उसी प्रकार सोने से गहने बनते हैं।
- 10. जैसे गाय : दूध, वैसे ही