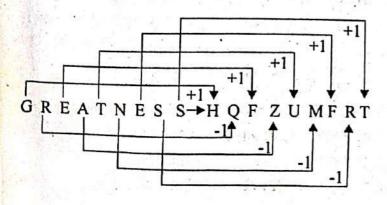

व्याख्या- 
$$\frac{55}{100} = 0.55$$
,  $\frac{14}{27} = 0.5185$ 

$$\frac{22}{30} = 0.733, \ \frac{30}{50} = 0.60$$

अतः सबसे छोटी भित्र  $\frac{14}{27}$  है।

- 47. एक निश्चित भाषा में यदि शब्द GOODNESS को HPCODR से कूट किया जाता है तो GREATNESS का कूट शब्द होगा-
  - (1) HQFZUMFRT (2) HQDXVMFRT
  - (3) HQEXUMESU (4) HQFXUNESU (1) व्याख्या-