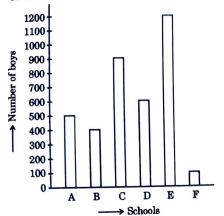

| 1   | . Which of the following statements is/are true?                                                                                                                                                                                                                                                                                                                                                                                                                                                                                                                                                                                                                                                                                                                                                                                                                                                                                                                                                                                                                                                                                                                                                                                                                                                                                                                                                                                                                                                                                                                                                                                                                                                                                                                                                                                                                                                                                                                                                                                                                                                                               |
|-----|--------------------------------------------------------------------------------------------------------------------------------------------------------------------------------------------------------------------------------------------------------------------------------------------------------------------------------------------------------------------------------------------------------------------------------------------------------------------------------------------------------------------------------------------------------------------------------------------------------------------------------------------------------------------------------------------------------------------------------------------------------------------------------------------------------------------------------------------------------------------------------------------------------------------------------------------------------------------------------------------------------------------------------------------------------------------------------------------------------------------------------------------------------------------------------------------------------------------------------------------------------------------------------------------------------------------------------------------------------------------------------------------------------------------------------------------------------------------------------------------------------------------------------------------------------------------------------------------------------------------------------------------------------------------------------------------------------------------------------------------------------------------------------------------------------------------------------------------------------------------------------------------------------------------------------------------------------------------------------------------------------------------------------------------------------------------------------------------------------------------------------|
|     | A. Smt. Sudha Murty was nominated to the Rajya Sabha by the President of India in March 2024.                                                                                                                                                                                                                                                                                                                                                                                                                                                                                                                                                                                                                                                                                                                                                                                                                                                                                                                                                                                                                                                                                                                                                                                                                                                                                                                                                                                                                                                                                                                                                                                                                                                                                                                                                                                                                                                                                                                                                                                                                                  |
|     | B. Smt. Sudha Murty is a writer in Kannada language.                                                                                                                                                                                                                                                                                                                                                                                                                                                                                                                                                                                                                                                                                                                                                                                                                                                                                                                                                                                                                                                                                                                                                                                                                                                                                                                                                                                                                                                                                                                                                                                                                                                                                                                                                                                                                                                                                                                                                                                                                                                                           |
|     | C. Smt. M. Bhargavan Snehalatha was appointed as a Supreme Court Judge by the President of                                                                                                                                                                                                                                                                                                                                                                                                                                                                                                                                                                                                                                                                                                                                                                                                                                                                                                                                                                                                                                                                                                                                                                                                                                                                                                                                                                                                                                                                                                                                                                                                                                                                                                                                                                                                                                                                                                                                                                                                                                     |
| 7   | India in April 2024.                                                                                                                                                                                                                                                                                                                                                                                                                                                                                                                                                                                                                                                                                                                                                                                                                                                                                                                                                                                                                                                                                                                                                                                                                                                                                                                                                                                                                                                                                                                                                                                                                                                                                                                                                                                                                                                                                                                                                                                                                                                                                                           |
| *   | Choose the correct answer:                                                                                                                                                                                                                                                                                                                                                                                                                                                                                                                                                                                                                                                                                                                                                                                                                                                                                                                                                                                                                                                                                                                                                                                                                                                                                                                                                                                                                                                                                                                                                                                                                                                                                                                                                                                                                                                                                                                                                                                                                                                                                                     |
|     | (1) C only (2) A and B only (3) A and C only (4) A, B and C                                                                                                                                                                                                                                                                                                                                                                                                                                                                                                                                                                                                                                                                                                                                                                                                                                                                                                                                                                                                                                                                                                                                                                                                                                                                                                                                                                                                                                                                                                                                                                                                                                                                                                                                                                                                                                                                                                                                                                                                                                                                    |
|     | (3) A and C only<br>දුරිට් කැුුණු පෙල් ఏది/ఏపి ఒప్పు ?                                                                                                                                                                                                                                                                                                                                                                                                                                                                                                                                                                                                                                                                                                                                                                                                                                                                                                                                                                                                                                                                                                                                                                                                                                                                                                                                                                                                                                                                                                                                                                                                                                                                                                                                                                                                                                                                                                                                                                                                                                                                         |
|     | A. శ్రీమతి సుధా మూర్తిని మార్చి 2024 లో భారత రాష్ట్రిపతి రాజ్య సభకు నామినేట్ చేసారు.                                                                                                                                                                                                                                                                                                                                                                                                                                                                                                                                                                                                                                                                                                                                                                                                                                                                                                                                                                                                                                                                                                                                                                                                                                                                                                                                                                                                                                                                                                                                                                                                                                                                                                                                                                                                                                                                                                                                                                                                                                           |
|     | A. ్రోమతి నుధా మూర్తిని మార్చి 2024 లో ధారితోలో ఈవితో రాజ్యో నిభికు నామనేటి చేసారు.<br>B. ్రేమతి సూధా మూర్తి కన్నడ భాషలో రచయిత్రి. 🕲                                                                                                                                                                                                                                                                                                                                                                                                                                                                                                                                                                                                                                                                                                                                                                                                                                                                                                                                                                                                                                                                                                                                                                                                                                                                                                                                                                                                                                                                                                                                                                                                                                                                                                                                                                                                                                                                                                                                                                                           |
|     | D. అమత నుధ్యాప్తున్న రాజులో రియయిల్లు కార్డు కార్యుక్తున్నారు. కార్ముకు కార్యుక్తున్నారు. అది కార్యుక్తున్నారు.                                                                                                                                                                                                                                                                                                                                                                                                                                                                                                                                                                                                                                                                                                                                                                                                                                                                                                                                                                                                                                                                                                                                                                                                                                                                                                                                                                                                                                                                                                                                                                                                                                                                                                                                                                                                                                                                                                                                                                                                                |
|     | C. భారత రా[ష్టపత్రి ఏ[పిల్ 2024 లో శ్రీమతి ఎమ్. భార్గవన్ స్నేహలతను సు[పీం కోర్జు న్యాయమూర్తిగా నియమించారు.<br>సరైన సమాధానాన్ని ఎంపిక చేయుము :                                                                                                                                                                                                                                                                                                                                                                                                                                                                                                                                                                                                                                                                                                                                                                                                                                                                                                                                                                                                                                                                                                                                                                                                                                                                                                                                                                                                                                                                                                                                                                                                                                                                                                                                                                                                                                                                                                                                                                                  |
|     |                                                                                                                                                                                                                                                                                                                                                                                                                                                                                                                                                                                                                                                                                                                                                                                                                                                                                                                                                                                                                                                                                                                                                                                                                                                                                                                                                                                                                                                                                                                                                                                                                                                                                                                                                                                                                                                                                                                                                                                                                                                                                                                                |
|     | (1) C మాత్రమే<br>(3) A మరియు C మాత్రమే<br>(4) A, B మరియు C                                                                                                                                                                                                                                                                                                                                                                                                                                                                                                                                                                                                                                                                                                                                                                                                                                                                                                                                                                                                                                                                                                                                                                                                                                                                                                                                                                                                                                                                                                                                                                                                                                                                                                                                                                                                                                                                                                                                                                                                                                                                     |
| _   | , , , , , , , , , , , , , , , , , , , ,                                                                                                                                                                                                                                                                                                                                                                                                                                                                                                                                                                                                                                                                                                                                                                                                                                                                                                                                                                                                                                                                                                                                                                                                                                                                                                                                                                                                                                                                                                                                                                                                                                                                                                                                                                                                                                                                                                                                                                                                                                                                                        |
| 2.  | Match the following Chief Executive Officers (CEOs) with their companies, as of November 2024:                                                                                                                                                                                                                                                                                                                                                                                                                                                                                                                                                                                                                                                                                                                                                                                                                                                                                                                                                                                                                                                                                                                                                                                                                                                                                                                                                                                                                                                                                                                                                                                                                                                                                                                                                                                                                                                                                                                                                                                                                                 |
|     | CEO Company                                                                                                                                                                                                                                                                                                                                                                                                                                                                                                                                                                                                                                                                                                                                                                                                                                                                                                                                                                                                                                                                                                                                                                                                                                                                                                                                                                                                                                                                                                                                                                                                                                                                                                                                                                                                                                                                                                                                                                                                                                                                                                                    |
|     | A. Sundar Pichai I. Adobe B. Satya Nadella II. IBM                                                                                                                                                                                                                                                                                                                                                                                                                                                                                                                                                                                                                                                                                                                                                                                                                                                                                                                                                                                                                                                                                                                                                                                                                                                                                                                                                                                                                                                                                                                                                                                                                                                                                                                                                                                                                                                                                                                                                                                                                                                                             |
|     | B. Satya Nadella II. IBM<br>C. Shantanu Narayen III. Google                                                                                                                                                                                                                                                                                                                                                                                                                                                                                                                                                                                                                                                                                                                                                                                                                                                                                                                                                                                                                                                                                                                                                                                                                                                                                                                                                                                                                                                                                                                                                                                                                                                                                                                                                                                                                                                                                                                                                                                                                                                                    |
|     | D. Arvind Krishna IV. Microsoft                                                                                                                                                                                                                                                                                                                                                                                                                                                                                                                                                                                                                                                                                                                                                                                                                                                                                                                                                                                                                                                                                                                                                                                                                                                                                                                                                                                                                                                                                                                                                                                                                                                                                                                                                                                                                                                                                                                                                                                                                                                                                                |
|     | Choose the correct answer:                                                                                                                                                                                                                                                                                                                                                                                                                                                                                                                                                                                                                                                                                                                                                                                                                                                                                                                                                                                                                                                                                                                                                                                                                                                                                                                                                                                                                                                                                                                                                                                                                                                                                                                                                                                                                                                                                                                                                                                                                                                                                                     |
|     | (1) A-III; B-IV; C-I; D-II                                                                                                                                                                                                                                                                                                                                                                                                                                                                                                                                                                                                                                                                                                                                                                                                                                                                                                                                                                                                                                                                                                                                                                                                                                                                                                                                                                                                                                                                                                                                                                                                                                                                                                                                                                                                                                                                                                                                                                                                                                                                                                     |
|     | (3) A-IV; B-III; C-I; D-II (4) A-III; B-I; C-IV; D-II                                                                                                                                                                                                                                                                                                                                                                                                                                                                                                                                                                                                                                                                                                                                                                                                                                                                                                                                                                                                                                                                                                                                                                                                                                                                                                                                                                                                                                                                                                                                                                                                                                                                                                                                                                                                                                                                                                                                                                                                                                                                          |
|     | నవంబర్ 2024 నాటికి, కింది ముఖ్య కార్యనిర్వాహక అధికారులను (CEOs) వారి సంస్థలతో జత పర్చుము :                                                                                                                                                                                                                                                                                                                                                                                                                                                                                                                                                                                                                                                                                                                                                                                                                                                                                                                                                                                                                                                                                                                                                                                                                                                                                                                                                                                                                                                                                                                                                                                                                                                                                                                                                                                                                                                                                                                                                                                                                                     |
|     | $s$ ార్యనిర్వాహక అధికారి $\sim$ సంస్థ                                                                                                                                                                                                                                                                                                                                                                                                                                                                                                                                                                                                                                                                                                                                                                                                                                                                                                                                                                                                                                                                                                                                                                                                                                                                                                                                                                                                                                                                                                                                                                                                                                                                                                                                                                                                                                                                                                                                                                                                                                                                                          |
|     | A. సుందర్ పిచ్చా <mark>య్</mark> I. అడోబ్                                                                                                                                                                                                                                                                                                                                                                                                                                                                                                                                                                                                                                                                                                                                                                                                                                                                                                                                                                                                                                                                                                                                                                                                                                                                                                                                                                                                                                                                                                                                                                                                                                                                                                                                                                                                                                                                                                                                                                                                                                                                                      |
|     | B. సత్య నాదెళ్ళ II. ఐ. బి. ఎమ్.                                                                                                                                                                                                                                                                                                                                                                                                                                                                                                                                                                                                                                                                                                                                                                                                                                                                                                                                                                                                                                                                                                                                                                                                                                                                                                                                                                                                                                                                                                                                                                                                                                                                                                                                                                                                                                                                                                                                                                                                                                                                                                |
|     | C. శాంతను నారాయణ్ III. గూగుల్                                                                                                                                                                                                                                                                                                                                                                                                                                                                                                                                                                                                                                                                                                                                                                                                                                                                                                                                                                                                                                                                                                                                                                                                                                                                                                                                                                                                                                                                                                                                                                                                                                                                                                                                                                                                                                                                                                                                                                                                                                                                                                  |
|     |                                                                                                                                                                                                                                                                                                                                                                                                                                                                                                                                                                                                                                                                                                                                                                                                                                                                                                                                                                                                                                                                                                                                                                                                                                                                                                                                                                                                                                                                                                                                                                                                                                                                                                                                                                                                                                                                                                                                                                                                                                                                                                                                |
|     | D. అరవింద్ కృష్ణ IV. మైక్రోసాఫ్ట్                                                                                                                                                                                                                                                                                                                                                                                                                                                                                                                                                                                                                                                                                                                                                                                                                                                                                                                                                                                                                                                                                                                                                                                                                                                                                                                                                                                                                                                                                                                                                                                                                                                                                                                                                                                                                                                                                                                                                                                                                                                                                              |
|     | సరైన సమాధానాన్ని ఎంచుకొనుము:                                                                                                                                                                                                                                                                                                                                                                                                                                                                                                                                                                                                                                                                                                                                                                                                                                                                                                                                                                                                                                                                                                                                                                                                                                                                                                                                                                                                                                                                                                                                                                                                                                                                                                                                                                                                                                                                                                                                                                                                                                                                                                   |
|     | (1) A-III; B-IV; C-I; D-II (2) A-III; B-IV; C-II; D-I                                                                                                                                                                                                                                                                                                                                                                                                                                                                                                                                                                                                                                                                                                                                                                                                                                                                                                                                                                                                                                                                                                                                                                                                                                                                                                                                                                                                                                                                                                                                                                                                                                                                                                                                                                                                                                                                                                                                                                                                                                                                          |
|     | (1) A-III; B-IV; C-I; D-II (2) A-III; B-IV; C-II; D-II (3) A-IV; B-III; C-I; D-II (4) A-III; B-I; C-IV; D-II                                                                                                                                                                                                                                                                                                                                                                                                                                                                                                                                                                                                                                                                                                                                                                                                                                                                                                                                                                                                                                                                                                                                                                                                                                                                                                                                                                                                                                                                                                                                                                                                                                                                                                                                                                                                                                                                                                                                                                                                                   |
| ,   | The Nobel Prize in Physiology for the year $2024$ was awarded to two scientists for :                                                                                                                                                                                                                                                                                                                                                                                                                                                                                                                                                                                                                                                                                                                                                                                                                                                                                                                                                                                                                                                                                                                                                                                                                                                                                                                                                                                                                                                                                                                                                                                                                                                                                                                                                                                                                                                                                                                                                                                                                                          |
|     | 1) discoveries concerning genomes of extinct hominins and human evolution                                                                                                                                                                                                                                                                                                                                                                                                                                                                                                                                                                                                                                                                                                                                                                                                                                                                                                                                                                                                                                                                                                                                                                                                                                                                                                                                                                                                                                                                                                                                                                                                                                                                                                                                                                                                                                                                                                                                                                                                                                                      |
|     | 2) discovery of microRNA and its role in post-transcriptional gene regulation                                                                                                                                                                                                                                                                                                                                                                                                                                                                                                                                                                                                                                                                                                                                                                                                                                                                                                                                                                                                                                                                                                                                                                                                                                                                                                                                                                                                                                                                                                                                                                                                                                                                                                                                                                                                                                                                                                                                                                                                                                                  |
|     | 3) discovery of Hepatitis C virus                                                                                                                                                                                                                                                                                                                                                                                                                                                                                                                                                                                                                                                                                                                                                                                                                                                                                                                                                                                                                                                                                                                                                                                                                                                                                                                                                                                                                                                                                                                                                                                                                                                                                                                                                                                                                                                                                                                                                                                                                                                                                              |
| (   | 4) discoveries of receptors for temperature and touch                                                                                                                                                                                                                                                                                                                                                                                                                                                                                                                                                                                                                                                                                                                                                                                                                                                                                                                                                                                                                                                                                                                                                                                                                                                                                                                                                                                                                                                                                                                                                                                                                                                                                                                                                                                                                                                                                                                                                                                                                                                                          |
| 2   | $024$ సంవత్సరానికి గాను శరీరధర్మ శా $\left[$ స్తం (physiology) లో ఇద్దరు శా $\left[$ స్తవేత్తలకు దేని కొరకు నోబెల్ బహుమతిని                                                                                                                                                                                                                                                                                                                                                                                                                                                                                                                                                                                                                                                                                                                                                                                                                                                                                                                                                                                                                                                                                                                                                                                                                                                                                                                                                                                                                                                                                                                                                                                                                                                                                                                                                                                                                                                                                                                                                                                                    |
|     | අධාරා ?                                                                                                                                                                                                                                                                                                                                                                                                                                                                                                                                                                                                                                                                                                                                                                                                                                                                                                                                                                                                                                                                                                                                                                                                                                                                                                                                                                                                                                                                                                                                                                                                                                                                                                                                                                                                                                                                                                                                                                                                                                                                                                                        |
|     | ı) అంతరించిపోయిన హామినిన్లు (hominins) మరియు మానవ పరిణామం యొక్క జన్యువులకు సంబంధించిన                                                                                                                                                                                                                                                                                                                                                                                                                                                                                                                                                                                                                                                                                                                                                                                                                                                                                                                                                                                                                                                                                                                                                                                                                                                                                                                                                                                                                                                                                                                                                                                                                                                                                                                                                                                                                                                                                                                                                                                                                                          |
|     | ఆనిస్తురణలకు                                                                                                                                                                                                                                                                                                                                                                                                                                                                                                                                                                                                                                                                                                                                                                                                                                                                                                                                                                                                                                                                                                                                                                                                                                                                                                                                                                                                                                                                                                                                                                                                                                                                                                                                                                                                                                                                                                                                                                                                                                                                                                                   |
| (9  | a) మైక్రో ఆర్ఎన్ఏ ఆవిష్కరణ మరియు పోస్ట్ – ట్రూన్స్ట్రకిఫ్టనల్ జన్యు నియం[తణలో దాని పాత్ర                                                                                                                                                                                                                                                                                                                                                                                                                                                                                                                                                                                                                                                                                                                                                                                                                                                                                                                                                                                                                                                                                                                                                                                                                                                                                                                                                                                                                                                                                                                                                                                                                                                                                                                                                                                                                                                                                                                                                                                                                                       |
|     | r) హెపబైటిస్ C వైరస్ ఆవిష్కరణలకు                                                                                                                                                                                                                                                                                                                                                                                                                                                                                                                                                                                                                                                                                                                                                                                                                                                                                                                                                                                                                                                                                                                                                                                                                                                                                                                                                                                                                                                                                                                                                                                                                                                                                                                                                                                                                                                                                                                                                                                                                                                                                               |
|     | ్) ఉష్ణోగ్రత మరియు స్పర్శ కోసం గ్రాహకాల ఆవిష్కరణలకు                                                                                                                                                                                                                                                                                                                                                                                                                                                                                                                                                                                                                                                                                                                                                                                                                                                                                                                                                                                                                                                                                                                                                                                                                                                                                                                                                                                                                                                                                                                                                                                                                                                                                                                                                                                                                                                                                                                                                                                                                                                                            |
| (-3 | was in a work to long to the contract of the c |