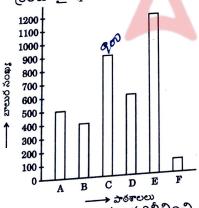

| 1   | . Which of the following statements is/are true?                                                                                                                                                                                                                                                                                                                                                                                                                                                                                                                                                                                                                                                                                                                                                                                                                                                                                                                                                                                                                                                                                                                                                                                                                                                                                                                                                                                                                                                                                                                                                                                                                                                                                                                                                                                                                                                                                                                                                                                                                                                                               |
|-----|--------------------------------------------------------------------------------------------------------------------------------------------------------------------------------------------------------------------------------------------------------------------------------------------------------------------------------------------------------------------------------------------------------------------------------------------------------------------------------------------------------------------------------------------------------------------------------------------------------------------------------------------------------------------------------------------------------------------------------------------------------------------------------------------------------------------------------------------------------------------------------------------------------------------------------------------------------------------------------------------------------------------------------------------------------------------------------------------------------------------------------------------------------------------------------------------------------------------------------------------------------------------------------------------------------------------------------------------------------------------------------------------------------------------------------------------------------------------------------------------------------------------------------------------------------------------------------------------------------------------------------------------------------------------------------------------------------------------------------------------------------------------------------------------------------------------------------------------------------------------------------------------------------------------------------------------------------------------------------------------------------------------------------------------------------------------------------------------------------------------------------|
|     | A. Smt. Sudha Murty was nominated to the Rajya Sabha by the President of India in March 2024.                                                                                                                                                                                                                                                                                                                                                                                                                                                                                                                                                                                                                                                                                                                                                                                                                                                                                                                                                                                                                                                                                                                                                                                                                                                                                                                                                                                                                                                                                                                                                                                                                                                                                                                                                                                                                                                                                                                                                                                                                                  |
|     | B. Smt. Sudha Murty is a writer in Kannada language.                                                                                                                                                                                                                                                                                                                                                                                                                                                                                                                                                                                                                                                                                                                                                                                                                                                                                                                                                                                                                                                                                                                                                                                                                                                                                                                                                                                                                                                                                                                                                                                                                                                                                                                                                                                                                                                                                                                                                                                                                                                                           |
|     | C. Smt. M. Bhargavan Snehalatha was appointed as a Supreme Court Judge by the President of                                                                                                                                                                                                                                                                                                                                                                                                                                                                                                                                                                                                                                                                                                                                                                                                                                                                                                                                                                                                                                                                                                                                                                                                                                                                                                                                                                                                                                                                                                                                                                                                                                                                                                                                                                                                                                                                                                                                                                                                                                     |
| 7   | India in April 2024.                                                                                                                                                                                                                                                                                                                                                                                                                                                                                                                                                                                                                                                                                                                                                                                                                                                                                                                                                                                                                                                                                                                                                                                                                                                                                                                                                                                                                                                                                                                                                                                                                                                                                                                                                                                                                                                                                                                                                                                                                                                                                                           |
| *   | Choose the correct answer:                                                                                                                                                                                                                                                                                                                                                                                                                                                                                                                                                                                                                                                                                                                                                                                                                                                                                                                                                                                                                                                                                                                                                                                                                                                                                                                                                                                                                                                                                                                                                                                                                                                                                                                                                                                                                                                                                                                                                                                                                                                                                                     |
|     | (1) C only (2) A and B only (3) A and C only (4) A, B and C                                                                                                                                                                                                                                                                                                                                                                                                                                                                                                                                                                                                                                                                                                                                                                                                                                                                                                                                                                                                                                                                                                                                                                                                                                                                                                                                                                                                                                                                                                                                                                                                                                                                                                                                                                                                                                                                                                                                                                                                                                                                    |
|     | (3) A and C only<br>දුරිට් කැුුණු පෙල් ఏది/ఏపి ఒప్పు ?                                                                                                                                                                                                                                                                                                                                                                                                                                                                                                                                                                                                                                                                                                                                                                                                                                                                                                                                                                                                                                                                                                                                                                                                                                                                                                                                                                                                                                                                                                                                                                                                                                                                                                                                                                                                                                                                                                                                                                                                                                                                         |
|     | A. శ్రీమతి సుధా మూర్తిని మార్చి 2024 లో భారత రాష్ట్రిపతి రాజ్య సభకు నామినేట్ చేసారు.                                                                                                                                                                                                                                                                                                                                                                                                                                                                                                                                                                                                                                                                                                                                                                                                                                                                                                                                                                                                                                                                                                                                                                                                                                                                                                                                                                                                                                                                                                                                                                                                                                                                                                                                                                                                                                                                                                                                                                                                                                           |
|     | A. ్రోమతి నుధా మూర్తిని మార్చి 2024 లో ధారితోలో ఈవితో రాజ్యో నిభికు నామనేటి చేసారు.<br>B. ్రేమతి సూధా మూర్తి కన్నడ భాషలో రచయిత్రి. 🕲                                                                                                                                                                                                                                                                                                                                                                                                                                                                                                                                                                                                                                                                                                                                                                                                                                                                                                                                                                                                                                                                                                                                                                                                                                                                                                                                                                                                                                                                                                                                                                                                                                                                                                                                                                                                                                                                                                                                                                                           |
|     | D. అమత నుధ్యాప్తున్న రాజులో రియయిల్లు కార్డు కార్యుక్తున్నారు. కార్ముకు కార్యుక్తున్నారు. అది కార్యుక్తున్నారు.                                                                                                                                                                                                                                                                                                                                                                                                                                                                                                                                                                                                                                                                                                                                                                                                                                                                                                                                                                                                                                                                                                                                                                                                                                                                                                                                                                                                                                                                                                                                                                                                                                                                                                                                                                                                                                                                                                                                                                                                                |
|     | C. భారత రా[ష్టపత్రి ఏ[పిల్ 2024 లో శ్రీమతి ఎమ్. భార్గవన్ స్నేహలతను సు[పీం కోర్జు న్యాయమూర్తిగా నియమించారు.<br>సరైన సమాధానాన్ని ఎంపిక చేయుము :                                                                                                                                                                                                                                                                                                                                                                                                                                                                                                                                                                                                                                                                                                                                                                                                                                                                                                                                                                                                                                                                                                                                                                                                                                                                                                                                                                                                                                                                                                                                                                                                                                                                                                                                                                                                                                                                                                                                                                                  |
|     |                                                                                                                                                                                                                                                                                                                                                                                                                                                                                                                                                                                                                                                                                                                                                                                                                                                                                                                                                                                                                                                                                                                                                                                                                                                                                                                                                                                                                                                                                                                                                                                                                                                                                                                                                                                                                                                                                                                                                                                                                                                                                                                                |
|     | (1) C మాత్రమే<br>(3) A మరియు C మాత్రమే<br>(4) A, B మరియు C                                                                                                                                                                                                                                                                                                                                                                                                                                                                                                                                                                                                                                                                                                                                                                                                                                                                                                                                                                                                                                                                                                                                                                                                                                                                                                                                                                                                                                                                                                                                                                                                                                                                                                                                                                                                                                                                                                                                                                                                                                                                     |
| _   | , , , , , , , , , , , , , , , , , , , ,                                                                                                                                                                                                                                                                                                                                                                                                                                                                                                                                                                                                                                                                                                                                                                                                                                                                                                                                                                                                                                                                                                                                                                                                                                                                                                                                                                                                                                                                                                                                                                                                                                                                                                                                                                                                                                                                                                                                                                                                                                                                                        |
| 2.  | Match the following Chief Executive Officers (CEOs) with their companies, as of November 2024:                                                                                                                                                                                                                                                                                                                                                                                                                                                                                                                                                                                                                                                                                                                                                                                                                                                                                                                                                                                                                                                                                                                                                                                                                                                                                                                                                                                                                                                                                                                                                                                                                                                                                                                                                                                                                                                                                                                                                                                                                                 |
|     | CEO Company                                                                                                                                                                                                                                                                                                                                                                                                                                                                                                                                                                                                                                                                                                                                                                                                                                                                                                                                                                                                                                                                                                                                                                                                                                                                                                                                                                                                                                                                                                                                                                                                                                                                                                                                                                                                                                                                                                                                                                                                                                                                                                                    |
|     | A. Sundar Pichai I. Adobe B. Satya Nadella II. IBM                                                                                                                                                                                                                                                                                                                                                                                                                                                                                                                                                                                                                                                                                                                                                                                                                                                                                                                                                                                                                                                                                                                                                                                                                                                                                                                                                                                                                                                                                                                                                                                                                                                                                                                                                                                                                                                                                                                                                                                                                                                                             |
|     | B. Satya Nadella II. IBM<br>C. Shantanu Narayen III. Google                                                                                                                                                                                                                                                                                                                                                                                                                                                                                                                                                                                                                                                                                                                                                                                                                                                                                                                                                                                                                                                                                                                                                                                                                                                                                                                                                                                                                                                                                                                                                                                                                                                                                                                                                                                                                                                                                                                                                                                                                                                                    |
|     | D. Arvind Krishna IV. Microsoft                                                                                                                                                                                                                                                                                                                                                                                                                                                                                                                                                                                                                                                                                                                                                                                                                                                                                                                                                                                                                                                                                                                                                                                                                                                                                                                                                                                                                                                                                                                                                                                                                                                                                                                                                                                                                                                                                                                                                                                                                                                                                                |
|     | Choose the correct answer:                                                                                                                                                                                                                                                                                                                                                                                                                                                                                                                                                                                                                                                                                                                                                                                                                                                                                                                                                                                                                                                                                                                                                                                                                                                                                                                                                                                                                                                                                                                                                                                                                                                                                                                                                                                                                                                                                                                                                                                                                                                                                                     |
|     | (1) A-III; B-IV; C-I; D-II                                                                                                                                                                                                                                                                                                                                                                                                                                                                                                                                                                                                                                                                                                                                                                                                                                                                                                                                                                                                                                                                                                                                                                                                                                                                                                                                                                                                                                                                                                                                                                                                                                                                                                                                                                                                                                                                                                                                                                                                                                                                                                     |
|     | (3) A-IV; B-III; C-I; D-II (4) A-III; B-I; C-IV; D-II                                                                                                                                                                                                                                                                                                                                                                                                                                                                                                                                                                                                                                                                                                                                                                                                                                                                                                                                                                                                                                                                                                                                                                                                                                                                                                                                                                                                                                                                                                                                                                                                                                                                                                                                                                                                                                                                                                                                                                                                                                                                          |
|     | నవంబర్ 2024 నాటికి, కింది ముఖ్య కార్యనిర్వాహక అధికారులను (CEOs) వారి సంస్థలతో జత పర్చుము :                                                                                                                                                                                                                                                                                                                                                                                                                                                                                                                                                                                                                                                                                                                                                                                                                                                                                                                                                                                                                                                                                                                                                                                                                                                                                                                                                                                                                                                                                                                                                                                                                                                                                                                                                                                                                                                                                                                                                                                                                                     |
|     | $s$ ార్యనిర్వాహక అధికారి $\sim$ సంస్థ                                                                                                                                                                                                                                                                                                                                                                                                                                                                                                                                                                                                                                                                                                                                                                                                                                                                                                                                                                                                                                                                                                                                                                                                                                                                                                                                                                                                                                                                                                                                                                                                                                                                                                                                                                                                                                                                                                                                                                                                                                                                                          |
|     | A. సుందర్ పిచ్చా <mark>య్</mark> I. అడోబ్                                                                                                                                                                                                                                                                                                                                                                                                                                                                                                                                                                                                                                                                                                                                                                                                                                                                                                                                                                                                                                                                                                                                                                                                                                                                                                                                                                                                                                                                                                                                                                                                                                                                                                                                                                                                                                                                                                                                                                                                                                                                                      |
|     | B. సత్య నాదెళ్ళ II. ఐ. బి. ఎమ్.                                                                                                                                                                                                                                                                                                                                                                                                                                                                                                                                                                                                                                                                                                                                                                                                                                                                                                                                                                                                                                                                                                                                                                                                                                                                                                                                                                                                                                                                                                                                                                                                                                                                                                                                                                                                                                                                                                                                                                                                                                                                                                |
|     | C. శాంతను నారాయణ్ III. గూగుల్                                                                                                                                                                                                                                                                                                                                                                                                                                                                                                                                                                                                                                                                                                                                                                                                                                                                                                                                                                                                                                                                                                                                                                                                                                                                                                                                                                                                                                                                                                                                                                                                                                                                                                                                                                                                                                                                                                                                                                                                                                                                                                  |
|     |                                                                                                                                                                                                                                                                                                                                                                                                                                                                                                                                                                                                                                                                                                                                                                                                                                                                                                                                                                                                                                                                                                                                                                                                                                                                                                                                                                                                                                                                                                                                                                                                                                                                                                                                                                                                                                                                                                                                                                                                                                                                                                                                |
|     | D. అరవింద్ కృష్ణ IV. మైక్రోసాఫ్ట్                                                                                                                                                                                                                                                                                                                                                                                                                                                                                                                                                                                                                                                                                                                                                                                                                                                                                                                                                                                                                                                                                                                                                                                                                                                                                                                                                                                                                                                                                                                                                                                                                                                                                                                                                                                                                                                                                                                                                                                                                                                                                              |
|     | సరైన సమాధానాన్ని ఎంచుకొనుము:                                                                                                                                                                                                                                                                                                                                                                                                                                                                                                                                                                                                                                                                                                                                                                                                                                                                                                                                                                                                                                                                                                                                                                                                                                                                                                                                                                                                                                                                                                                                                                                                                                                                                                                                                                                                                                                                                                                                                                                                                                                                                                   |
|     | (1) A-III; B-IV; C-I; D-II (2) A-III; B-IV; C-II; D-I                                                                                                                                                                                                                                                                                                                                                                                                                                                                                                                                                                                                                                                                                                                                                                                                                                                                                                                                                                                                                                                                                                                                                                                                                                                                                                                                                                                                                                                                                                                                                                                                                                                                                                                                                                                                                                                                                                                                                                                                                                                                          |
|     | (1) A-III; B-IV; C-I; D-II (2) A-III; B-IV; C-II; D-II (3) A-IV; B-III; C-I; D-II (4) A-III; B-I; C-IV; D-II                                                                                                                                                                                                                                                                                                                                                                                                                                                                                                                                                                                                                                                                                                                                                                                                                                                                                                                                                                                                                                                                                                                                                                                                                                                                                                                                                                                                                                                                                                                                                                                                                                                                                                                                                                                                                                                                                                                                                                                                                   |
| ,   | The Nobel Prize in Physiology for the year $2024$ was awarded to two scientists for :                                                                                                                                                                                                                                                                                                                                                                                                                                                                                                                                                                                                                                                                                                                                                                                                                                                                                                                                                                                                                                                                                                                                                                                                                                                                                                                                                                                                                                                                                                                                                                                                                                                                                                                                                                                                                                                                                                                                                                                                                                          |
|     | 1) discoveries concerning genomes of extinct hominins and human evolution                                                                                                                                                                                                                                                                                                                                                                                                                                                                                                                                                                                                                                                                                                                                                                                                                                                                                                                                                                                                                                                                                                                                                                                                                                                                                                                                                                                                                                                                                                                                                                                                                                                                                                                                                                                                                                                                                                                                                                                                                                                      |
|     | 2) discovery of microRNA and its role in post-transcriptional gene regulation                                                                                                                                                                                                                                                                                                                                                                                                                                                                                                                                                                                                                                                                                                                                                                                                                                                                                                                                                                                                                                                                                                                                                                                                                                                                                                                                                                                                                                                                                                                                                                                                                                                                                                                                                                                                                                                                                                                                                                                                                                                  |
|     | 3) discovery of Hepatitis C virus                                                                                                                                                                                                                                                                                                                                                                                                                                                                                                                                                                                                                                                                                                                                                                                                                                                                                                                                                                                                                                                                                                                                                                                                                                                                                                                                                                                                                                                                                                                                                                                                                                                                                                                                                                                                                                                                                                                                                                                                                                                                                              |
| (   | 4) discoveries of receptors for temperature and touch                                                                                                                                                                                                                                                                                                                                                                                                                                                                                                                                                                                                                                                                                                                                                                                                                                                                                                                                                                                                                                                                                                                                                                                                                                                                                                                                                                                                                                                                                                                                                                                                                                                                                                                                                                                                                                                                                                                                                                                                                                                                          |
| 2   | $024$ సంవత్సరానికి గాను శరీరధర్మ శా $\left[$ స్తం (physiology) లో ఇద్దరు శా $\left[$ స్తవేత్తలకు దేని కొరకు నోబెల్ బహుమతిని                                                                                                                                                                                                                                                                                                                                                                                                                                                                                                                                                                                                                                                                                                                                                                                                                                                                                                                                                                                                                                                                                                                                                                                                                                                                                                                                                                                                                                                                                                                                                                                                                                                                                                                                                                                                                                                                                                                                                                                                    |
|     | අධාරා ?                                                                                                                                                                                                                                                                                                                                                                                                                                                                                                                                                                                                                                                                                                                                                                                                                                                                                                                                                                                                                                                                                                                                                                                                                                                                                                                                                                                                                                                                                                                                                                                                                                                                                                                                                                                                                                                                                                                                                                                                                                                                                                                        |
|     | ı) అంతరించిపోయిన హామినిన్లు (hominins) మరియు మానవ పరిణామం యొక్క జన్యువులకు సంబంధించిన                                                                                                                                                                                                                                                                                                                                                                                                                                                                                                                                                                                                                                                                                                                                                                                                                                                                                                                                                                                                                                                                                                                                                                                                                                                                                                                                                                                                                                                                                                                                                                                                                                                                                                                                                                                                                                                                                                                                                                                                                                          |
|     | ఆనిస్తురణలకు                                                                                                                                                                                                                                                                                                                                                                                                                                                                                                                                                                                                                                                                                                                                                                                                                                                                                                                                                                                                                                                                                                                                                                                                                                                                                                                                                                                                                                                                                                                                                                                                                                                                                                                                                                                                                                                                                                                                                                                                                                                                                                                   |
| (9  | a) మైక్రో ఆర్ఎన్ఏ ఆవిష్కరణ మరియు పోస్ట్ – ట్రూన్స్ట్రకిఫ్టనల్ జన్యు నియం[తణలో దాని పాత్ర                                                                                                                                                                                                                                                                                                                                                                                                                                                                                                                                                                                                                                                                                                                                                                                                                                                                                                                                                                                                                                                                                                                                                                                                                                                                                                                                                                                                                                                                                                                                                                                                                                                                                                                                                                                                                                                                                                                                                                                                                                       |
|     | r) హెపబైటిస్ C వైరస్ ఆవిష్కరణలకు                                                                                                                                                                                                                                                                                                                                                                                                                                                                                                                                                                                                                                                                                                                                                                                                                                                                                                                                                                                                                                                                                                                                                                                                                                                                                                                                                                                                                                                                                                                                                                                                                                                                                                                                                                                                                                                                                                                                                                                                                                                                                               |
|     | ్) ఉష్ణోగ్రత మరియు స్పర్శ కోసం గ్రాహకాల ఆవిష్కరణలకు                                                                                                                                                                                                                                                                                                                                                                                                                                                                                                                                                                                                                                                                                                                                                                                                                                                                                                                                                                                                                                                                                                                                                                                                                                                                                                                                                                                                                                                                                                                                                                                                                                                                                                                                                                                                                                                                                                                                                                                                                                                                            |
| (-3 | was in a work to long to the contract of the c |