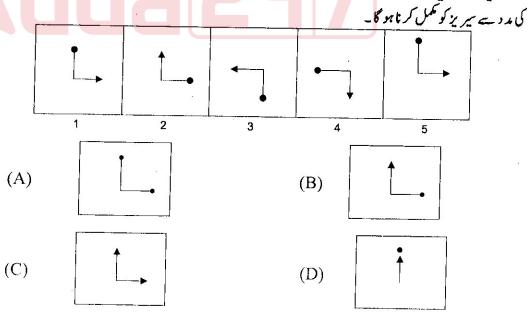

ులందరూ అందగాళ్ళు
- (B) ರಾಣುಲಂದರೂ ರಾಜುಲು
- అందంగా ఉన్న వారందరూ రాజులు (C)

درج ذیل میں دیئے گئے دوبیانات کی بنیاد پر موزوں بتیجہ اخذ کیجئے۔

کچھ باد شاہ ملکہ ہیں۔ تمام ملکہ خوبصور رت ہیں۔ کچھ باد شاہ مللہ ہیں۔ س (A) تمام باد شاہ خوبصور ت ہیں ایشاہ میں

(B) تمام ملکہ باد شاہ ہیں (D) ان میں کو کی نہیں

(C) تمام خوبصورت بادشاه بین

69) Based on the given five figures, marked as 1, 2, 3, 4 and 5 identify appropriate answer figure from A, B, C and D, which will continue the same series established by the five figures.

క్రింద యిచ్చిన 5 పటములు 1, 2, 3, 4 మలియు 5తో గుల్తించబడి ఉన్నవి.  $A,\ B,\ C$  మలియు D అను సమాధానాల నుండి సరయిన సమాధానాన్ని, ఐదు పట<mark>ములకు కొనసాగింపు</mark>గా ఉండేట్లుగా గుల్తించండి.

درج ذیل میں ویے محصے سوالیدا شکال4, 3, 2, 1 اور 5دیے مجے ہیں۔ اور جوابی اشکال A, B, C اور D



RLS - 13 (Set - A)





- 70) A and B are married couple. X and Y are brothers. X is the brother of A. How is Y related to B?
  - (A) Brother

(B) Brother-in-law

(C) Cousin

(D) None of these

A మలియు B లు వివాహిత జంట. X మలియు Y లు సోదరులు.  $X,\ A$  యొక్క సోదరుడు.  $Y,\ B$  కి ఏమవుతాడు?

(A) ನೆಕೆದರುಡು

(C) కజిన్

(D) බිනිපෘතු

Xاور X شادی شدہ جو ڑاہے ۔Xاور Y دو توں بھائی ہیں ۔X جو کہ X کا بھائی ہے ۔Y اور X کا رشتہ کیا ہوگا۔

(A) بھائی (B) برادر نسبتی (C) کزن (D) ان ٹیم ہے

(D) ان میں ہے کوئی نہیں

71) In a certain code 'INACTIVE' is written as 'VITCANIE'. How is COMPUTER written in the same code?

ఒక కోడ్ భాషలో 'INACTIVE' ని 'VITCANIE' గా రాస్తే, అదే కోడ్లో COMPUTER ని ఎలా

ا یک کوڈ کے تحت 'INACTIVE' کو 'VITCANIE' کھا جائے تو' COMPUTER' کو کس طرح کو ڈ کریں گے۔

(A) ETUPMOCR

(B) UTEPMO