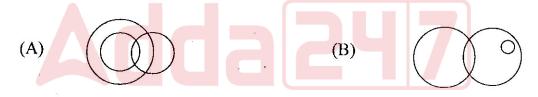

5, 27, 61, 122, 213, 340, 509 ، درج ذیل سیریزیس ایک ہندسہ غلط دیا گیا ہے۔ اس غلط اصطلاح کی نشاندہی سیجیے۔

(A) 61

(B) 509

(C) 27

(D) 122

RLS - 13 (Set - A)

|       | 63)   | In the follow           | ing series, I               | find out t                         | he lett           | ers in pl             | ace of?                                                                                                                                                                                                                          |                 |                             |           |
|-------|-------|-------------------------|-----------------------------|------------------------------------|-------------------|-----------------------|----------------------------------------------------------------------------------------------------------------------------------------------------------------------------------------------------------------------------------|-----------------|-----------------------------|-----------|
| •     |       | క్రింద యిచ్చిన శ్రే     | ిలో ? స్థానంలో              | ీ ఉండాల్సిన                        | <b>ම</b> සූ්ලංග   | ນ ධික?                |                                                                                                                                                                                                                                  |                 |                             |           |
| ļ     |       | ac?cab?baca             | 65                          |                                    |                   |                       |                                                                                                                                                                                                                                  |                 |                             |           |
| 9     |       |                         |                             | <u> يجي -</u>                      | ) نشا ند ہی       | لے و ن                | ) جگه آنے وا                                                                                                                                                                                                                     | به نشان'?' کم   | بريز ميں سوالي              | رج ذیل سے |
|       |       | (A) acbc                | (B)                         | babb                               |                   | (C)                   | bcbb                                                                                                                                                                                                                             |                 | (D) aa                      | cb        |
| a)    | 64)   | Pen is to poe           | t as needle i               | s to                               |                   |                       |                                                                                                                                                                                                                                  |                 |                             |           |
|       |       | (A) thread              | (B)                         | tailor                             |                   | (C)                   | button                                                                                                                                                                                                                           |                 | (D) ser                     | wing      |
| :     |       | పెన్నుకు కవితో స        | ంబంధం ఉన్నట్లు              | ్గ, సూచితో                         | ළීරඪ තෘ           | టిలో దేనికి           | ို လ်ဝဃဝధင                                                                                                                                                                                                                       | ර ස්ටඩ ?        | , ,                         |           |
|       |       | (A) దారం                |                             | టైలర్                              |                   |                       | బటన్                                                                                                                                                                                                                             |                 | (D) ජාද්                    | ാര്വ      |
|       |       |                         |                             | » <del></del> /                    | Km                |                       |                                                                                                                                                                                                                                  | تو سو کی کا تعل | ہاں رہے<br>ٹاکرے ہے         |           |
| e e   |       |                         | (D) سلائی                   |                                    |                   | (C)                   | في المعالمات المعالمات المعالم المعالم<br>المعالم المعالم المعال | 37              | ماكه                        | -         |
|       | 65)   | The angle bet           | ween minute                 | hand an                            | d the h           | our han               | d of cloc                                                                                                                                                                                                                        | k when t        | the time is                 | s 4.20 is |
| r     |       | 4 ර′ංභව 20 තික          | ುಫೌಲಕು ಗಡಿಯ                 | <sub>ම</sub> රරණි <mark>න ර</mark> | ంటల వ             | ుల్లుకు, ని           | మిషాల ము                                                                                                                                                                                                                         | ుల్లుకు మర్త    | 5 المحرى<br>المث ير محمري - | ಎಂඡ?      |
| ્રેડ  |       | $(A)$ $10^{\circ}$      | (B)                         | 5°                                 |                   | (C)                   |                                                                                                                                                                                                                                  |                 | (D) 15°                     |           |
| એ     |       |                         |                             |                                    |                   | 323. 452              |                                                                                                                                                                                                                                  | ě               |                             |           |
| )     | 66)   | Today is Mon            | day, after 61               | days it v                          | will be           | :                     |                                                                                                                                                                                                                                  |                 |                             |           |
| i     |       | ఈ రోజు సోమవా            | ്ഠ                          | రోజుల తర                           | ්තෘඡ ධි           | రోజు అవు              | )ඡාංඪ?                                                                                                                                                                                                                           |                 |                             | 16        |
|       |       |                         | lay / బు <mark>ధ</mark> వార | •                                  |                   |                       | Thursday                                                                                                                                                                                                                         | / / රාරාස       | <b>ං</b> රට                 |           |
|       | •     | (e) Tuesday             | / ಮಂಗಳವಾರಂ                  | 0.                                 |                   | 227                   | Saturday                                                                                                                                                                                                                         |                 |                             |           |
|       |       |                         |                             |                                    |                   |                       | باون ہوگا۔                                                                                                                                                                                                                       | د ن بعد کو ز    | ون ہو تو ،61                | آجيركا    |
|       |       |                         | (D) مفت                     | ı                                  | منگل              | (C)                   | ) جمعرات                                                                                                                                                                                                                         | (B)             | چہار شنبہ                   | (A)       |
|       | 67) I | ind the missi           | ng number i                 | n the foll                         | owing             |                       | ,                                                                                                                                                                                                                                |                 |                             |           |
|       |       | ್ರಿಂದಿ ವಾಟಿಲ್ ತಪ್ಪಿವ    |                             |                                    | _                 |                       |                                                                                                                                                                                                                                  |                 |                             |           |
| d.    | 75    |                         |                             | چے ۔<br>•                          | شاند ہی کے        | ں ہند سہ کی ن         | جگه آنے والح                                                                                                                                                                                                                     | شان '?'کی       | ں میں سوالیہ ن              | در چ ذیر  |
| در ج: | (/    | 3<br>6 25<br>4<br>A) 10 | (B)                         | 1                                  | 1                 | 7<br>70<br>6<br>(C) 2 | 8                                                                                                                                                                                                                                | (D)             | 1<br>12<br>?<br>?           | 5         |
| ·     | RLS - | 13 (SetA)               | 24 227                      | ( )                                | 15 <sub>.</sub> . |                       |                                                                                                                                                                                                                                  | ° 41            |                             |           |