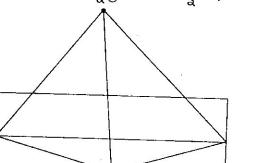

5, 27, 61, 122, 213, 340, 509 ، درج ذیل سیریزیس ایک ہندسہ غلط دیا گیا ہے۔ اس غلط اصطلاح کی نشاندہی سیجیے۔

(A) 61

(B) 509

(C) 27

(D) 122

RLS - 13 (Set - A)

|       | 63)   | In the follow           | ing series, I               | find out t                         | he lett           | ers in pl             | ace of?                                                                                                                                                                                                                          |                 |                             |           |
|-------|-------|-------------------------|-----------------------------|------------------------------------|-------------------|-----------------------|----------------------------------------------------------------------------------------------------------------------------------------------------------------------------------------------------------------------------------|-----------------|-----------------------------|-----------|
| •     |       | క్రింద యిచ్చిన శ్రే     | ిలో ? స్థానంలో              | ీ ఉండాల్సిన                        | <b>ම</b> සූ්ලංග   | ນ ධික?                |                                                                                                                                                                                                                                  |                 |                             |           |
| ļ     |       | ac?cab?baca             | 65                          |                                    |                   |                       |                                                                                                                                                                                                                                  |                 |                             |           |
| 9     |       |                         |                             | <u> يجي -</u>                      | ) نشا ند ہی       | لے و ن                | ) جگه آنے وا                                                                                                                                                                                                                     | به نشان'?' کم   | بريز ميں سوالي              | رج ذیل سے |
|       |       | (A) acbc                | (B)                         | babb                               |                   | (C)                   | bcbb                                                                                                                                                                                                                             |                 | (D) aa                      | cb        |
| a)    | 64)   | Pen is to poe           | t as needle i               | s to                               |                   |                       |                                                                                                                                                                                                                                  |                 |                             |           |
|       |       | (A) thread              | (B)                         | tailor                             |                   | (C)                   | button                                                                                                                                                                                                                           |                 | (D) ser                     | wing      |
| :     |       | పెన్నుకు కవితో స        | ంబంధం ఉన్నట్లు              | ్గ, సూచితో                         | ළීරඪ තෘ           | టిలో దేనికి           | ို လ်ဝဃဝధင                                                                                                                                                                                                                       | ර ස්ටඩ ?        | , ,                         |           |
|       |       | (A) దారం                |                             | టైలర్                              |                   |                       | బటన్                                                                                                                                                                                                                             |                 | (D) ජාද්                    | ാര്വ      |
|       |       |                         |                             | » <del></del> /                    | Km                |                       |                                                                                                                                                                                                                                  | تو سو کی کا تعل | ہاں رہے<br>ٹاکرے ہے         |           |
| e e   |       |                         | (D) سلائی                   |                                    |                   | (C)                   | في المعالمات المعالمات المعالم المعالم<br>المعالم المعالم المعال | 37              | ماكه                        | -         |
|       | 65)   | The angle bet           | ween minute                 | hand an                            | d the h           | our han               | d of cloc                                                                                                                                                                                                                        | k when t        | the time is                 | s 4.20 is |
| r     |       | 4 ර′ංභව 20 තික          | ುಫೌಲಕು ಗಡಿಯ                 | <sub>ම</sub> රරණි <mark>න ර</mark> | ంటల వ             | ుల్లుకు, ని           | మిషాల ము                                                                                                                                                                                                                         | ుల్లుకు మర్త    | 5 المحرى<br>المث ير محمري - | ಎಂඡ?      |
| ્રેડ  |       | $(A)$ $10^{\circ}$      | (B)                         | 5°                                 |                   | (C)                   |                                                                                                                                                                                                                                  |                 | (D) 15°                     |           |
| એ     |       |                         |                             |                                    |                   | 323. 452              |                                                                                                                                                                                                                                  | ě               |                             |           |
| )     | 66)   | Today is Mon            | day, after 61               | days it v                          | will be           | :                     |                                                                                                                                                                                                                                  |                 |                             |           |
| i     |       | ఈ రోజు సోమవా            | ്ഠ                          | రోజుల తర                           | ්තෘඡ ධි           | రోజు అవు              | )ඡාංඪ?                                                                                                                                                                                                                           |                 |                             | 16        |
|       |       |                         | lay / బు <mark>ధ</mark> వార | •                                  |                   |                       | Thursday                                                                                                                                                                                                                         | / / රාරාස       | <b>ං</b> රට                 |           |
|       | •     | (e) Tuesday             | / ಮಂಗಳವಾರಂ                  | 0.                                 |                   | 227                   | Saturday                                                                                                                                                                                                                         |                 |                             |           |
|       |       |                         |                             |                                    |                   |                       | باون ہوگا۔                                                                                                                                                                                                                       | د ن بعد کو ز    | ون ہو تو ،61                | آجيركا    |
|       |       |                         | (D) مفت                     | ı                                  | منگل              | (C)                   | ) جمعرات                                                                                                                                                                                                                         | (B)             | چہار شنبہ                   | (A)       |
|       | 67) I | ind the missi           | ng number i                 | n the foll                         | owing             |                       | ,                                                                                                                                                                                                                                |                 |                             |           |
|       |       | ್ರಿಂದಿ ವಾಟಿಲ್ ತಪ್ಪಿವ    |                             |                                    | _                 |                       |                                                                                                                                                                                                                                  |                 |                             |           |
| d.    | 75    |                         |                             | چے ۔<br>•                          | شاند ہی کے        | ں ہند سہ کی ن         | جگه آنے والح                                                                                                                                                                                                                     | شان '?'کی       | ں میں سوالیہ ن              | در چ ذیر  |
| در ج: | (/    | 3<br>6 25<br>4<br>A) 10 | (B)                         | 1                                  | 1                 | 7<br>70<br>6<br>(C) 2 | 8                                                                                                                                                                                                                                | (D)             | 1<br>12<br>?<br>?           | 5         |
| ·     | RLS - | 13 (SetA)               | 24 227                      | ( )                                | 15 <sub>.</sub> . |                       |                                                                                                                                                                                                                                  | ° 41            |                             |           |