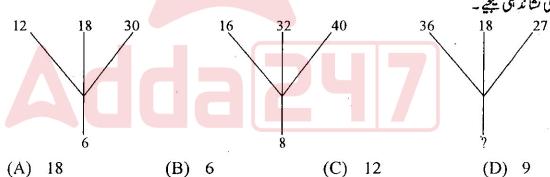

ow a certain trend row-wise or column wise. Find out the missing number (?)

క్రింద యివ్వబడిన పట**ంలో కొన్ని సంఖ్య**లు యివ్వబడ్డాయి. అవి నిలువుగా కానీ అడ్డంగా కానీ ఒక ధోరణిని అనుసరిస్తాయి. పటములో తప్పిపోయిన సంఖ్య (?) ని కనుక్కోండి.

ذیل میں دیجے محتے جدول کے اعداد کالم کے حساب سے یالائن کے حساب سے پچھ معنی رکھتے ہیں۔ سوالیہ نثان'?" کی جگہ آنے والے ہند سہ کی نثاندی کیجئے۔

| 1  | 4  | ?   |
|----|----|-----|
| 4  | 2  | 5   |
| 2  | 2  | 3   |
| 49 | 64 | 169 |

(A) 6

(B) 5

(C) 4

(D) 3

61) In the given figure, numbers follow a similar pattern, find out the missing number

క్రింది యివ్వబడిన పటంలో, ఇచ్<mark>చిన సంఖ్య ఒకే</mark> రకమైన ధోరణిని అనుసలస్వాయని భావించి తప్పిపోయిన సంఖ్య

(؟) ہن دیئے گئے اشکال، اعداد کے اعتبارے مماثلت رکھے ہیں۔ سوالیہ نشان ? کی جگد آنے والے ہندے کی نشاندہی کیجے۔



62) In the following series, one number is wrong. Find out the wrong term.

క్రింద యిచ్చిన శ్రేణిలో ఒక సంఖ్య తప్పగా యివ్వబడింది. ఆ సంఖ్య ఏది?

5, 27, 61, 122, 213, 340, 509 ، درج ذیل سیریزیس ایک ہندسہ غلط دیا گیا ہے۔ اس غلط اصطلاح کی نشاندہی سیجیے۔

(A) 61

(B) 509

(C) 27

(D) 122

RLS - 13 (Set - A)





|       | 63)   | In the follow           | ing series, I               | find out t                         | he lett           | ers in pl             | ace of?                                                                                                                                                                                                                          |                 |                             |           |
|-------|-------|-------------------------|-----