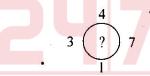

کہ - اور C جو کہ x کی نما کندگی کر تائے تو B6 (4C4) A(4C4) کا مجموعہ کتنا ہوگا۔

- (A) 46
- (B) 60
- (C) 50
- (D) 56

95) Find the correct number in place of '?'

క్రింది పటంలో '?' స్థానంలో ఉండాల్సిన సరయిన సంఖ్య పేది?



- (A) 233
- (B) 213
- (C) 208
- (D) 223

96) In the following figures, a set of figures carrying certain numbers is given. Assuming that the numbers in each set follow a similar pattern, find the missing number in place of?

క్రింద యిచ్చిన పటాల్లో, ఒక పటాల జ<mark>తలో కొన్ని అంకెలు</mark>/సంఖ్యలు కలిగి ఉన్నాయి. ఆ రెండు పటాల్లోని అంకెలు/ సంఖ్యలు ఒకే లాంటి సంబంధం కల్లి ఉన్నాయనుకొని, ? స్థానంలో ఉండాల్సిన సంఖ్యని కనుగొనండి.

ورج ذیل کی اشکال میں اعد آد کے سیٹ دیتے گئے ہیں جو آیک دوسرے سے مما ثلت رکھتے ہیں۔ سوالیہ نشان '؟' کی جگہ آنے والے صبح عدد کی نشاند ہی میجئے۔ 4



10 (8)



- (A) 8
- (B) 5
- (C) 7
- (D) 6

97) Find the number of triangles in the following figure.

క్రింద యిచ్చిన పటంలో ఎన్ని త్రిభుజాలు ఉన్నాయి?

ورج ذیل کی شکل میں کتنے مثلث ہیں نشاند ہی سیجئے۔



- (A) 19 RL\$ - 13 (Set - A)
- (B) 23
- (C) 21

24

(D) 10





|    | 98) | 1101            | w man            | y or mese              | smail        | cubes are                | coloured in            | d at all?                         | 53                        |                        |          |
|----|-----|-----------------|------------------|------------------------|--------------|--------------------------|------------------------|-----------------------------------|---------------------------|------------------------|----------|
|    |     | ఒక శ            | ఘనము             | ಯುಕ್ಕ ರಾ