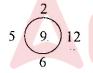

اور B جو کہ - اور C جو کہ x کی نما کندگی کر تائے تو B6 (4C4) A(4C4) کا مجموعہ کتنا ہوگا۔

- (A) 46
- (B) 60
- (C) 50
- (D) 56

95) Find the correct number in place of '?'

క్రింది పటంలో '?' స్థానంలో ఉండాల్సిన సరయిన సంఖ్య పేది?



- (A) 233
- (B) 213
- (C) 208
- (D) 223

96) In the following figures, a set of figures carrying certain numbers is given. Assuming that the numbers in each set follow a similar pattern, find the missing number in place of?

క్రింద యిచ్చిన పటాల్లో, ఒక పటాల జ<mark>తలో కొన్ని అంకెలు</mark>/సంఖ్యలు కలిగి ఉన్నాయి. ఆ రెండు పటాల్లోని అంకెలు/ సంఖ్యలు ఒకే లాంటి సంబంధం కల్లి ఉన్నాయనుకొని, ? స్థానంలో ఉండాల్సిన సంఖ్యని కనుగొనండి.

ورج ذیل کی اشکال میں اعد آد کے سیٹ دیتے گئے ہیں جو آیک دوسرے سے مما ثلت رکھتے ہیں۔ سوالیہ نشان '؟' کی جگہ آنے والے صبح عدد کی نشاند ہی میجئے۔ 4



10 (8)



- (A) 8
- (B) 5
- (C) 7
- (D) 6

97) Find the number of triangles in the following figure.

క్రింద యిచ్చిన పటంలో ఎన్ని త్రిభుజాలు ఉన్నాయి?

ورج ذیل کی شکل میں کتنے مثلث ہیں نشاند ہی سیجئے۔



- (A) 19 RL\$ - 13 (Set - A)
- (B) 23
- (C) 21

24

(D) 10





|    | 98) | 1101            | w man            | y or mese              | smail        | cubes are                | coloured in            | d at all?                         | 53                        |                        |          |
|----|-----|-----------------|------------------|------------------------|--------------|--------------------------|------------------------|-----------------------------------|---------------------------|------------------------|----------|
|    |     | ఒక శ            | ఘనము