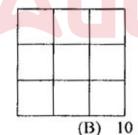

ا یک مکعب کوزر و رنگ کیا حمیا جس میں 27 چھوٹے محب بنائے ملے۔ بنائے کہ کتنے چھوٹے مکعب کو صرف ایک جانب رنگ کیا گیا؟ 6 (D)

 $(\Lambda)$  1

(B) 12

(C) 8

Count the number of squares in the following figure.

క్రింది పటములో ఎన్ని చతురస్థాలు కలవు?