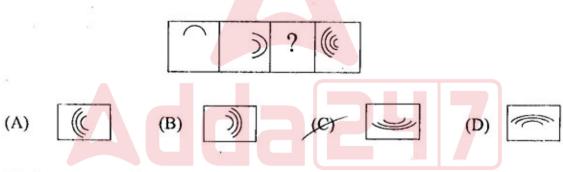

| 6)  | In the following series how many pairs of successive numbers have a difference of 2 each?                                                                               |
|-----|-------------------------------------------------------------------------------------------------------------------------------------------------------------------------|
|     | క్రింద ఇవ్వబడిన శ్రేణిలో ఎన్ని సార్లు వరుస సంఖ్యల మధ్య తేడా రెండు ఉంది?                                                                                                 |
|     | نیج دیئے مجے اعداد میں سلسلہ وارد و نمبر کے فرق والے کتنے جو ڑیاں ہیں بتائے۔                                                                                            |
|     |                                                                                                                                                                         |
|     | 6412287421538679                                                                                                                                                        |
|     | (A) 3 (B) 2 (C) 4 (D) · 5                                                                                                                                               |
|     |                                                                                                                                                                         |
| 7)  | Fill the series with appropriate figure.                                                                                                                                |
|     | ළිං <b>ඩ ලිසි</b> බ හරගාන <b>ධ</b> ඡුරම් බරහරයි.                                                                                                                        |
|     | موزوں شکل کے ذریعہ خالی جگہ عمل سیجئے۔                                                                                                                                  |
|     |                                                                                                                                                                         |
|     |                                                                                                                                                                         |
|     |                                                                                                                                                                         |
|     |                                                                                                                                                                         |
|     | (A) (B) (C) (D)                                                                                                                                                         |
| 8)  | Deepu is the brother of Bhushan. Narmada is the sister of Mahesh. Bhushan is the                                                                                        |
| 0)  | son of Narmada. How Deepu is related to Narmada?                                                                                                                        |
|     |                                                                                                                                                                         |
|     | బీపు, భూషణ్ యొక్క సాగదరుడు. నర్హద, మహేష్ యొక్క సాదల. భూషణ్, నర్హద యొక్క కొడుకు, నర్హదకు                                                                                 |
|     | బీపు ఏమవుతాడు?                                                                                                                                                          |
|     | دیو، بھوشن کا بھائی ہے۔ نرمدا، مبیش کی بہن ہے۔ بھوشن، نرمدا کا بیٹا ہے۔ دیپو کانرمداے کیار شتہ ہے؟                                                                      |
|     | (A) Brother (B) Son (C) Cousin (D) Nephew                                                                                                                               |
|     |                                                                                                                                                                         |
| 9)  | Anusha walks 10 meters in front and 10 meters to the right. Then every time turning to her left she walks 5, 15 and 15 meters respectively. How far is she now from her |
|     | starting point?                                                                                                                                                         |
|     | అనూష 10 మీటర్లు ముందుకు నడిచి, మళ్ళ 10 మీటర్లు కుడి ప్రక్శకు నడిచింది. ప్రతిసాల్ ఎడమ మలుపు                                                                              |
|     | తీసుకుంటూ వరుసగా 5 మీటర్లు, 15 మీటర్లు మరియు 15 మీటర్లు నడిచినట్లయితే, తను బయలుదేరిన                                                                                    |
|     | స్థానం నుండి ఎంత దూరంలో ఉంది?                                                                                                                                           |
|     | انوشا10 میٹر آ مے کو چلتی ہے اور پھر 10 میٹر داکیں جانب چلتی ہے۔اس کے بعد ہر وقت وہ اپنے باکیں جانب موڑ جاتی ہے                                                         |
|     | 15.5 اور15 میٹر پر سلسلہ وار۔ تو بتا یے کہ وہ اپنے ابتدائی مقام سے کتنی دور ہوگی؟                                                                                       |
|     | (A) 15 meters (B) 10 meters (C) 20 meters (D) 5 meters                                                                                                                  |
|     |                                                                                                                                                                         |
| CPA | AL 2012 (Set - A) 2                                                                                                                                                     |