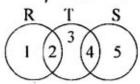

(D) C

In the following diagram R represents Businessmen, S represents honest man and T represents rich men. Which number will represent honest rich men?

క్రింది పటములో 'R' వ్యాపారస్థులను, 'S' నిజాయితిపరులను మరియు 'T' ధనవంతులను సూచిస్తుంది. ఏ సంఖ్య నిజాయితిపరుడైన ధనవంతుడిని సూచిస్తుంది?

ذیل میں ویے گئے خاکہ میں R بزنس مین کی نشاعہ ہی کرتا ہے اور 8 ایماندار کی نشاندہی کرتا ہے جبک T دولت مند ک نشائد ہی کر تاہے۔ تو بتا ہے کہ کو نسا ہند سہ ایمائد ارد والت مند کی نشائد ہی کر تاہے؟

(A) 3

(B) 2

(C) 4

(D) 5

15) A cube, painted yellow on all faces is cut into 27 small cubes of equal size. How many small cubes are painted on one face only?

ఒక ఘనమునకు అన్ని వైపుల పసుపు రంగు వేసి, దా<mark>నిని 27 చిన్న ఘనములుగా కోసినపుడు, ఎన్ని</mark> ఘనములకు ఒక ముఖమునకు మాత్రమే రంగు ఉంటుంది?