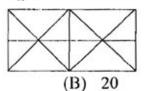

ذیل میں دیئے گئے نقشہ میں کتنے مر لع میں؟

(A) 14

(C) 9

(D) 18

Count the number of triangles in the following figure.

క్రింది పటములో ఎన్ని త్రిభుజములు కలవు?

(A) 24

ذيل ميں ديئے گئے نقشہ ميں کتنے شلث ہیں؟

(C) 14

(D) 18

18) The four different positions of a dice are given below. Which number is on the face opposite 6? నాలుగు భంగిమల్లో ఉన్న ఒక పాచిక చూపబడింది.
6కు ఎదురుగా ఉన్న సంఖ్య పది?

19) Select the suitable figure from answers, which substitute the question mark in the following.