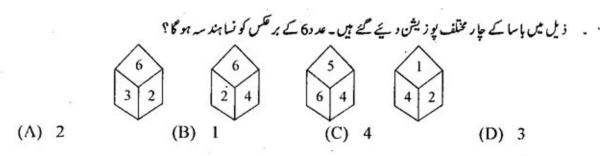

(D) C

In the following diagram R represents Businessmen, S represents honest man and T represents rich men. Which number will represent honest rich men?

క్రింది పటములో 'R' వ్యాపారస్థులను, 'S' నిజాయితిపరులను మరియు 'T' ధనవంతులను సూచిస్తుంది. ఏ సంఖ్య నిజాయితిపరుడైన ధనవంతుడిని సూచిస్తుంది?

ذیل میں ویے گئے خاکہ میں R بزنس مین کی نشاعہ ہی کرتا ہے اور 8 ایماندار کی نشاندہی کرتا ہے جبک T دولت مند ک نشائد ہی کر تاہے۔ تو بتا ہے کہ کو نسا ہند سہ ایمائد ارد والت مند کی نشائد ہی کر تاہے؟

(A) 3

(B) 2

(C) 4

(D) 5

15) A cube, painted yellow on all faces is cut into 27 small cubes of equal size. How many small cubes are painted on one face only?

ఒక ఘనమునకు అన్ని వైపుల పసుపు రంగు వేసి, దా<mark>నిని 27 చిన్న ఘనములుగా కోసినపుడు, ఎన్ని</mark> ఘనములకు ఒక ముఖమునకు మాత్రమే రంగు ఉంటుంది?