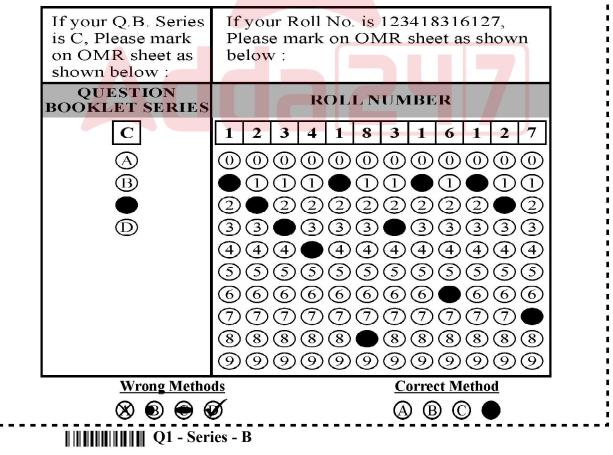

**Question Booklet Series** 

#### QUESTION BOOKLET

**Question Booklet ID :** 

#### Examination Time : 9.30 A.M. to 11 A.M.

- 1. There are 50 questions and each question carries 2 (two) marks.
- 2. There is negative marking. 1 (one) mark will be deducted for each wrong answer.
- On the Question Booklet, there is a small box on the top left corner where a letter showing series of the Question Booklet is written. Write that letter on the empty box provided on your OMR answer Sheet (Question Booklet Series) and fill the corresponding circle properly and carefully on the OMR Answer Sheet.
- 4. Write your 12 digits Roll Number on the OMR sheet in the boxes and fill the corresponding circles properly and carefully on the OMR Answer Sheet.
- OMR ID is available in the OMR answer sheet and Question Booklet ID is available in the Question Booklet. You will have to write down the OMR ID and Question Booklet ID on the attendance sheet.
- 6. You have to use only BLACK BALL POINT PEN to write particulars on the OMR Answer Sheet and for darkening the circles of responses. Use of pencil or any other means is strictly prohibited.
- 7. You should submit Question Booklet alongwith First Copy of OMR sheet to the invigilator or else your OMR answer sheet will not be examined. Second copy of OMR can be taken by the candidate.
- 8. Use of Calculators, Mobile phones, Bluetooth device, Smart Watch, headphone and any other kind of electronic device is strictly prohibited inside the Exam Centre. If found, his / her candidature will be cancelled and criminal action may be initiated.
- 9. Biometric data of each candidate will be recorded before entering the Exam Centre.
- 10. In case of any difference in English and Assamese Version of a question, the English Version will be taken as correct.

#### Example : How to fill and mark on OMR ANSWER SHEET