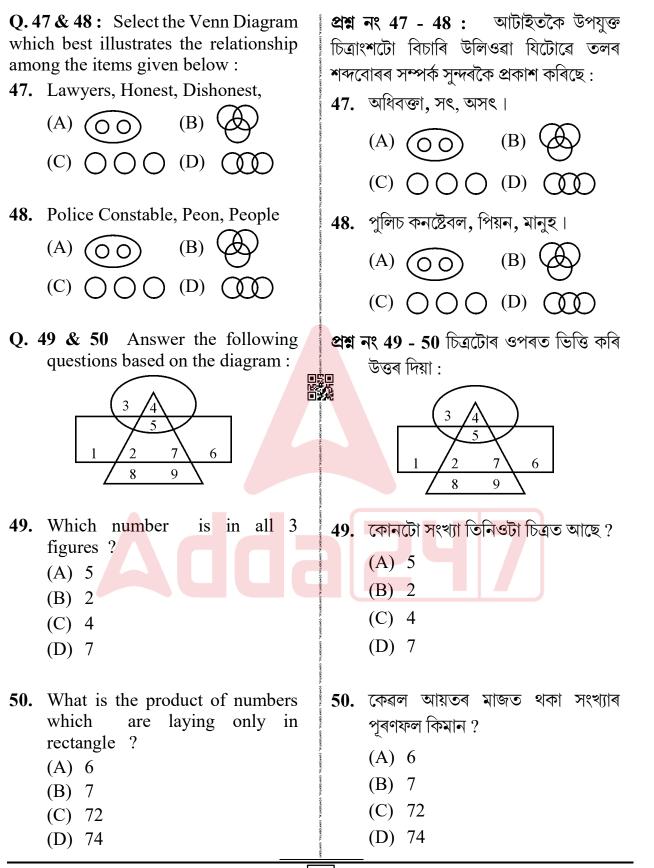

| <ul> <li>written as UVCDKNKUG. How</li> <li>would CRICKET be written in</li> <li>the same code ?</li> <li>(A) DSJDLFS</li> <li>(B) ETKEMGV</li> <li>(C) KTMEVGV</li> </ul> | ক'ডত লিখা হয় তেন্তে CRICKET কি<br>ক'ডত লিখা হ'ব ?<br>(A) DSJDLFS<br>(B) ETKEMGV<br>(C) KTMEVGV |