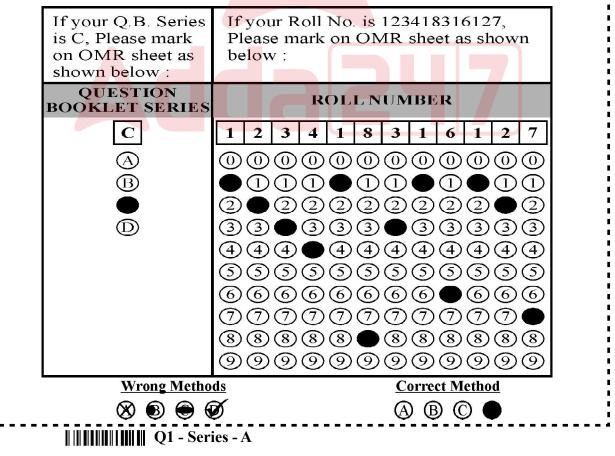

ircles of responses. Use of pencil or any other means is strictly prohibited.
- 7. You should submit Question Booklet alongwith First Copy of OMR sheet to the invigilator or else your OMR answer sheet will not be examined. Second copy of OMR can be taken by the candidate.
- 8. Use of Calculators, Mobile phones, Bluetooth device, Smart Watch, headphone and any other kind of electronic device is strictly prohibited inside the Exam Centre. If found, his / her candidature will be cancelled and criminal action may be initiated.
- 9. Biometric data of each candidate will be recorded before entering the Exam Centre.
- 10. In case of any difference in English and Assamese Version of a question, the English Version will be taken as correct.

#### Example : How to fill and mark on OMR ANSWER SHEET



# Test Prime

## ALL EXAMS, ONE SUBSCRIPTION



40,000+ Mock Tests



500+ Exam Covered



Personalised Report Card



Previous Year Papers



Unlimited Re-Attempt



500% Refund

















### DOWNLOAD NOW





- 1. Ramesh walks 10 km in front and 10 km to the right. Then every time turning left he walks 5 km, 15 km and 15 km respectively. How far is he now from the starting point ?
  - (A) 2 km
  - (B) 5 km
  - (C) 25 km
  - (D) 40 km
- 2. If D, E and F are three mid points of the sides of BC, CA and AB ٥ŚΟ of triangle ABC. The area of DEF is  $4 \text{ cm}^2$ , then the area of ABC will be :
  - (A)  $8 \text{ cm}^2$
  - (B)  $12 \text{ cm}^2$
  - (C)  $16 \text{ cm}^2$
  - (D)  $24 \text{ cm}^2$
- If the circumference of a circle is 3. reduced by 50%, then the area of the circl