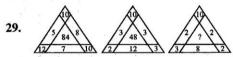

निर्देश : प्रश्न सं. 28 से 30 में, दिए गए विकल्पों में से लुप्त संख्या ज्ञात कीजिए ।

- **28.** 7 8 4
  - 5 6 2
  - 35 48 ?
  - 47 62 14
  - (A) 5
  - (B) 6
  - (C) 7
  - (D) 8

- (A) 26
- (B) 24
- (C) 42
- (D) 36
- **30.** 32 (40) 12
  - 51 (36) 33
  - 67 (?) 55
  - (A) 24
  - (B) 20
  - (C) 18
  - (D) 12