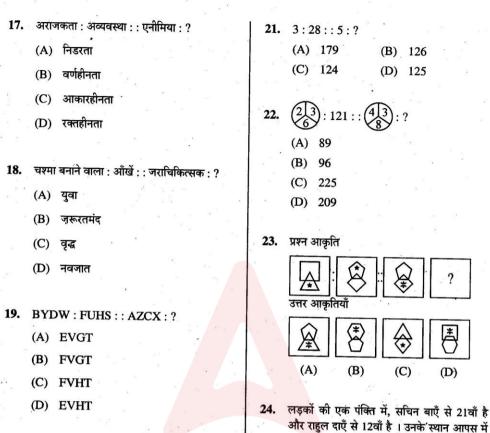

- 12. NOM, OPN, PQO, ?
  - (A) RQP
  - (B) OQP
  - (C) QRP
  - (D) RPO

- **13.** 62, 57, 68, 52, 74, 47, 80, ? , ?
  - (A) 41,83
  - (B) 42, 86
  - (C) 43, 85
  - (D) 46,88
- 14. प्रश्न आकृतियाँ

(B)

15. प्रश्न आकृतियाँ

(C)

निर्देश : प्रश्न सं. 16 से 23 तक में, दिये गये विकल्पों में से सम्बन्धित अक्षरों / शब्द / संख्या / आकृति को चुनिए ।

- 16. माँद : शेर : : दरबा : ?
  - (A) बतख
  - (B) **हं**स
  - (C) मुर्ग़ा
  - (D) हिरण