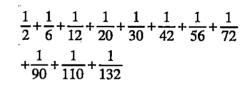

60. By selling a bicycle for ₹2,050, a shopkeeper 邸 gains 25%. If the profit is reduced to 10% then the selling price will be ß

- (A) ₹1,600
- (B) ₹1,804
- (C) ₹1,805
- (D) ₹1,800

61. Find the sum:

$$\frac{1}{2} + \frac{1}{6} + \frac{1}{12} + \frac{1}{20} + \frac{1}{30} + \frac{1}{42} + \frac{1}{56} + \frac{1}{72} + \frac{1}{90} + \frac{1}{110} + \frac{1}{132}$$
(A)  $\frac{7}{8}$ 
(B)  $\frac{11}{12}$ 
(C)  $\frac{15}{16}$ 
(D)  $\frac{17}{18}$ 

61. যোগফল নির্ণয় করো ঃ

(C)

(D)  $\frac{17}{18}$ 

$$\frac{1}{2} + \frac{1}{6} + \frac{1}{12} + \frac{1}{20} + \frac{1}{30} + \frac{1}{42} + \frac{1}{56} + \frac{1}{72}$$
$$+ \frac{1}{90} + \frac{1}{110} + \frac{1}{132}$$
(A)  $\frac{7}{8}$ (B)  $\frac{11}{12}$ 