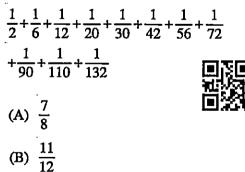

60. By selling a bicycle for ₹2,050, a shopkeeper 邸 gains 25%. If the profit is reduced to 10% then the selling price will be ß

- (A) ₹1,600
- (B) ₹1,804
- (C) ₹1,805
- (D) ₹1,800

61. Find the sum:

$$\frac{1}{2} + \frac{1}{6} + \frac{1}{12} + \frac{1}{20} + \frac{1}{30} + \frac{1}{42} + \frac{1}{56} + \frac{1}{72} + \frac{1}{90} + \frac{1}{110} + \frac{1}{132}$$
(A)  $\frac{7}{8}$ 
(B)  $\frac{11}{12}$ 
(C)  $\frac{15}{16}$ 
(D)  $\frac{17}{18}$ 

61. যোগফল নির্ণয় করো ঃ

(C)

(D)  $\frac{17}{18}$ 

$$\frac{1}{2} + \frac{1}{6} + \frac{1}{12} + \frac{1}{20} + \frac{1}{30} + \frac{1}{42} + \frac{1}{56} + \frac{1}{72}$$
$$+ \frac{1}{90} + \frac{1}{110} + \frac{1}{132}$$
(A)  $\frac{7}{8}$ (B)  $\frac{11}{12}$ 