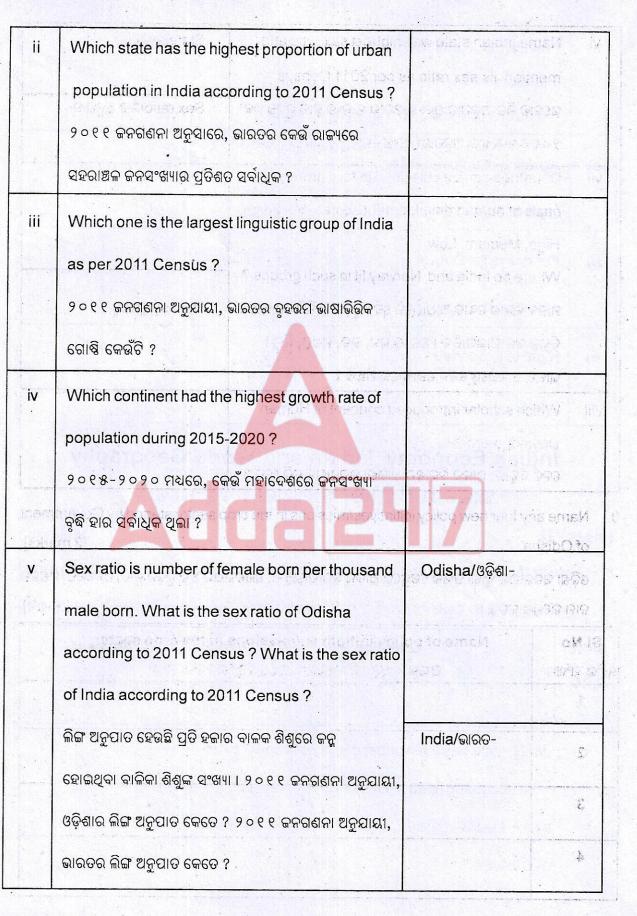

ଭାରତୀୟ ଓ ବିଶ୍ୱ ଭୂଗୋଳ

(୩୬ ମାର୍କ)

8. Answer the following questions in one or two words.

(**36Marks**) [5.5 marks]

ନିମ୍ମଲିଖିତ ପ୍ରଶ୍ୱଗୁଡ଼ିକର ଉତ୍ତର ଗୋଟିଏ କିୟା ଦୁଇଟି ଶବ୍ଦରେ ଦିଅନ୍ତୁ ।

[୫.୫ ମାର୍କ]

| SI No  | Question                                             | Answer |
|--------|------------------------------------------------------|--------|
| କ୍ରମିକ | ପ୍ରଶ୍ନ                                               | ଉଉର    |
| ସଂଖ୍ୟା |                                                      |        |
| i      | Which state has the highest density of population in |        |
|        | India according to 2011 Census ?                     |        |
| •      | ୨୦୧୧ ଜନଗଣନା ଅନୁସାରେ, ଭାରତର କେଉଁ ରାଜ୍ୟରେ ଜନସଂଖ୍ୟାର    |        |
|        | ଘନତ୍ୱ ସର୍ବାଧିକ ?                                     |        |





SB - 4/19

Contd.

GET IT ON Google Play





| an to the