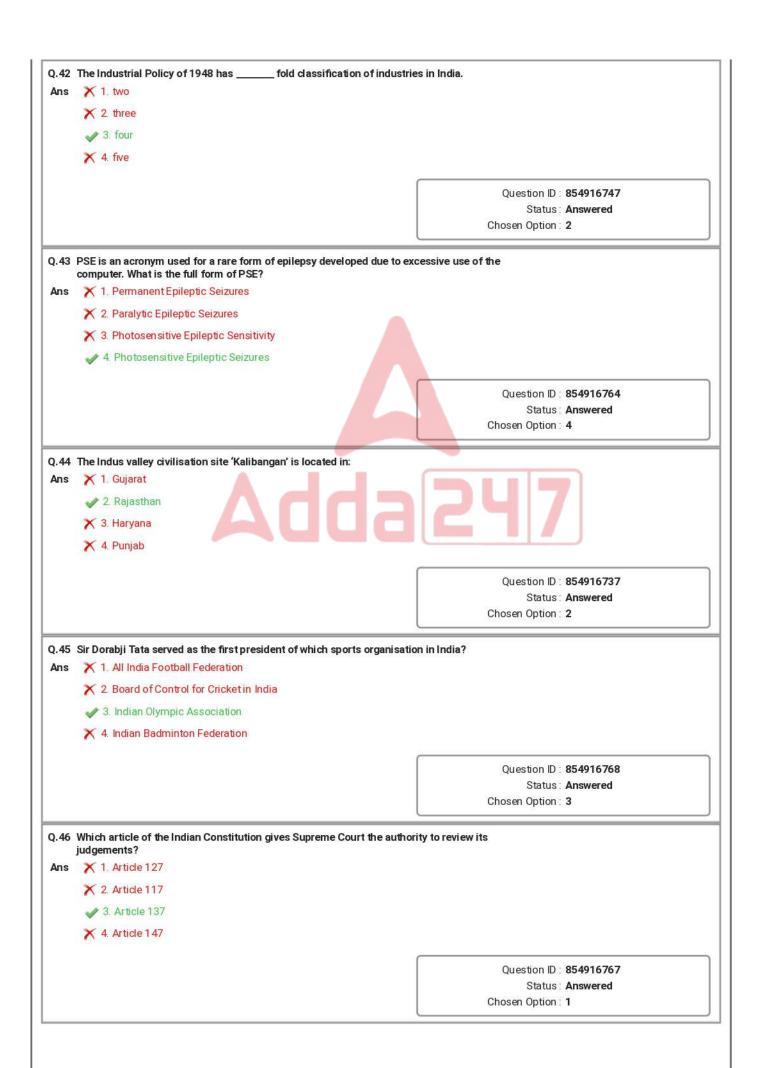

| Question ID : <b>854916731</b><br>Status : <b>Answered</b><br>Chosen Option : <b>4</b> |

















| 2.47        | COPD is the acronym used for the disease caused due to atmospheric form of COPD is:                                                                                                                                                                            | pollution. The full                                                                           |                                                  |
|-------------|----------------------------------------------------------------------------------------------------------------------------------------------------------------------------------------------------------------------------------------------------------------|-----------------------------------------------------------------------------------------------|------