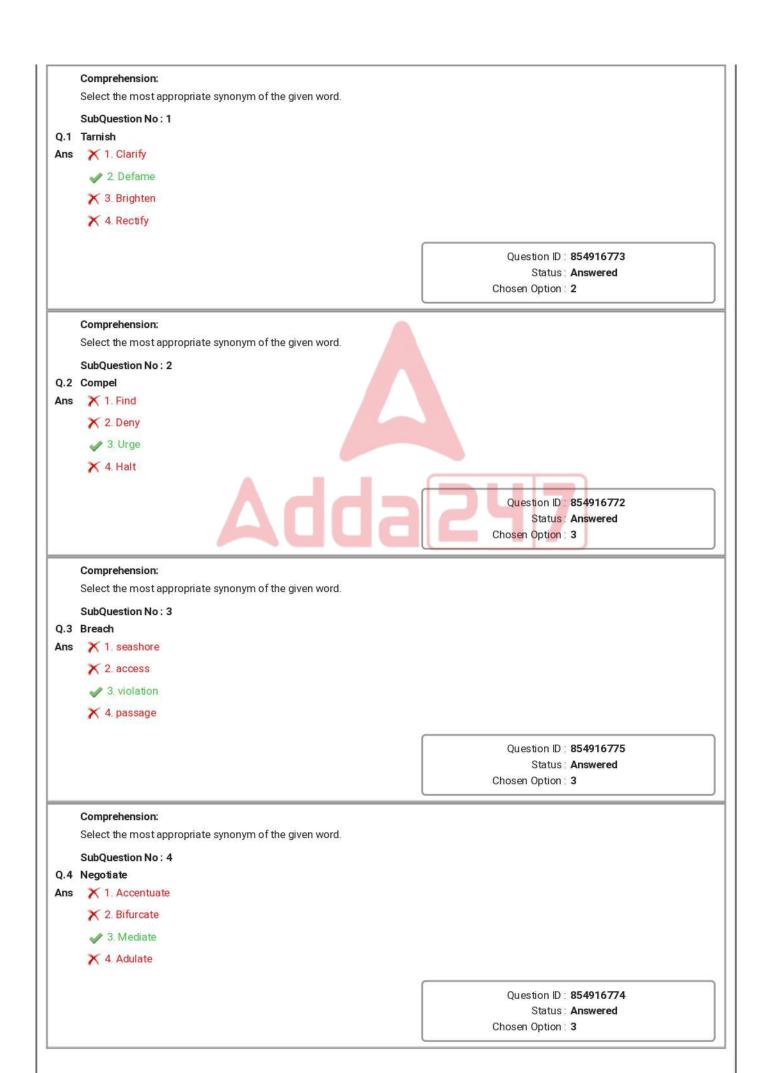

21 - Innovation for Transformation'<br>'Smarter Digital Payments?                                                                                                                                                                 | Status<br>Chosen Option                                                                       | Answered<br>3<br>8<br>854916744<br>Answered      |
| Ans<br>).50 | global hackathon HARBINGER 2021 - Innovation for Transformation'<br>'Smarter Digital Payments?                                                                                                                                                                 | Status<br>Chosen Option                                                                       | Answered<br>3<br>854916744<br>Answered<br>3<br>3 |











|            | Comprehension:                                             |                                              |
|------------|------------------------------------------------------------|----------------------------------------------|
|            | Select the most appropriate synonym of the given word.     |                                              |
| 0.5        | SubQuestion No : 5                                         |                                              |
| Q.5<br>Ans | Kindle X 1. immerse                                        |                                              |
|            | 2 ignite                                                   |                                              |
|            | * 0