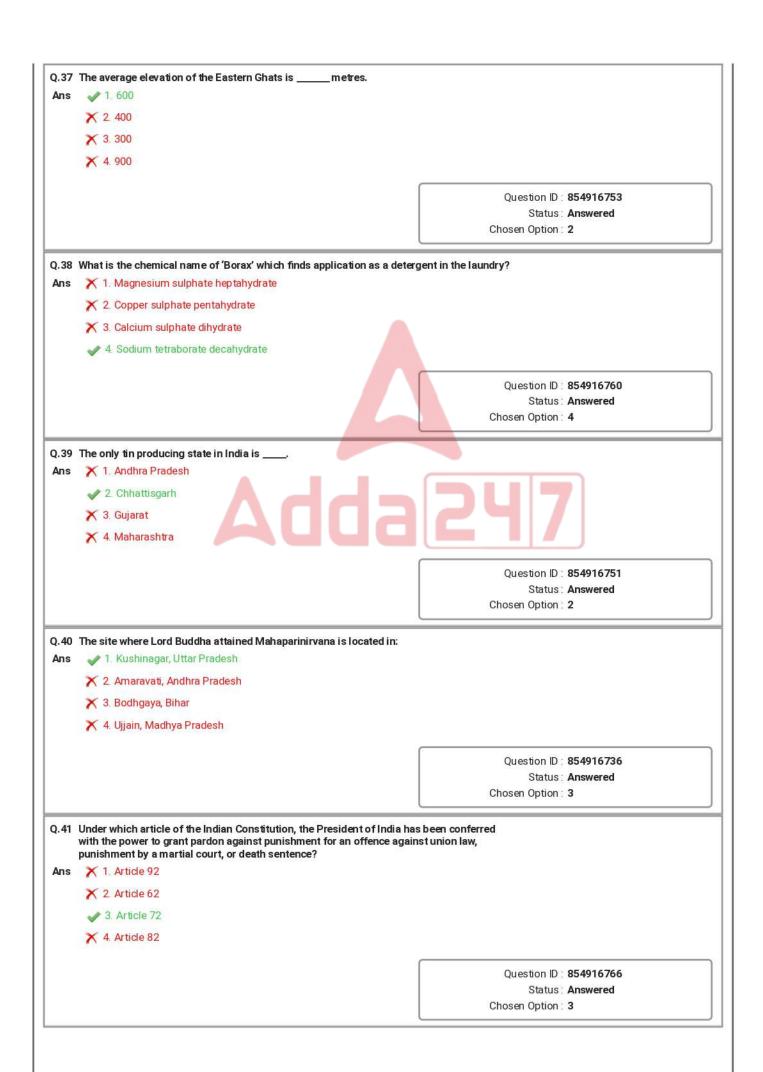

| Question ID : <b>854916731</b><br>Status : <b>Answered</b><br>Chosen Option : <b>4</b> |

















| 2.47        | COPD is the acronym used for the disease caused due to atmospheric form of COPD is:                                                                                                                                                                            | pollution. The full                                                                           |                                                  |
|-------------|----------------------------------------------------------------------------------------------------------------------------------------------------------------------------------------------------------------------------------------------------------------|-----------------------------------------------------------------------------------------------|