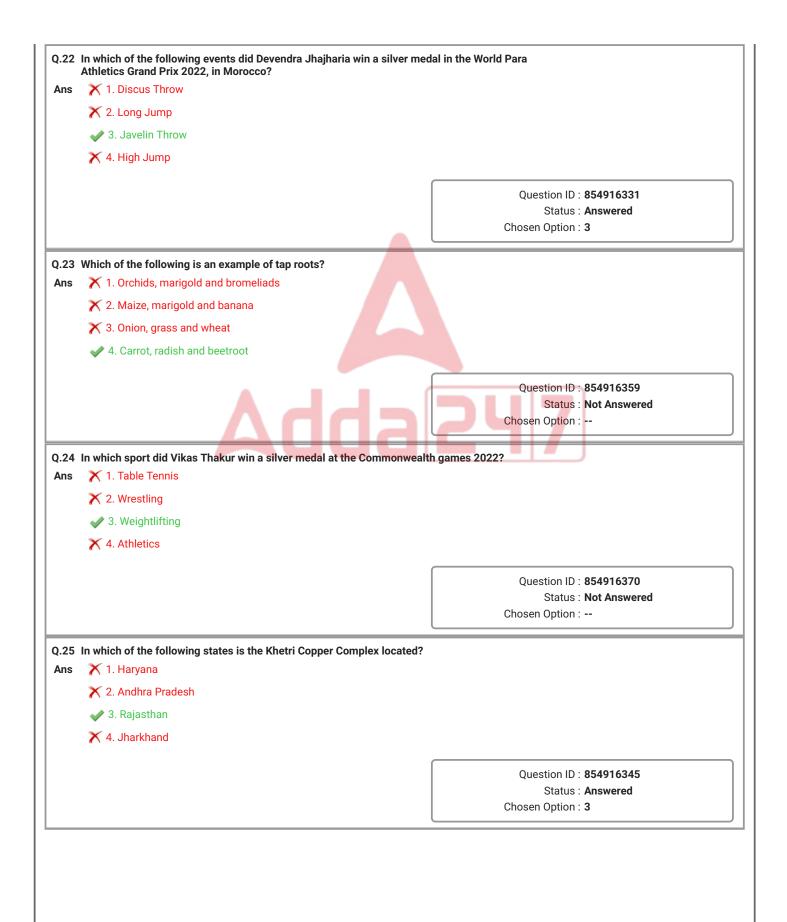

|                                                                                        |  |
|      |                                                                                                                                                                          | Question ID : 854916356                                                                |  |
|      |                                                                                                                                                                          | Question ID : <b>854916356</b><br>Status : <b>Answered</b><br>Chosen Option : <b>2</b> |  |

















| ns          | ✔ 1. Hooghly                                                                                                                                                                                                                                                                                                                                                                          |                                                                                                                                                |
|-------------|--------------------------------------------------------------------------------------------------------------------------------------------------------------------------------------------------------------------------------------------------