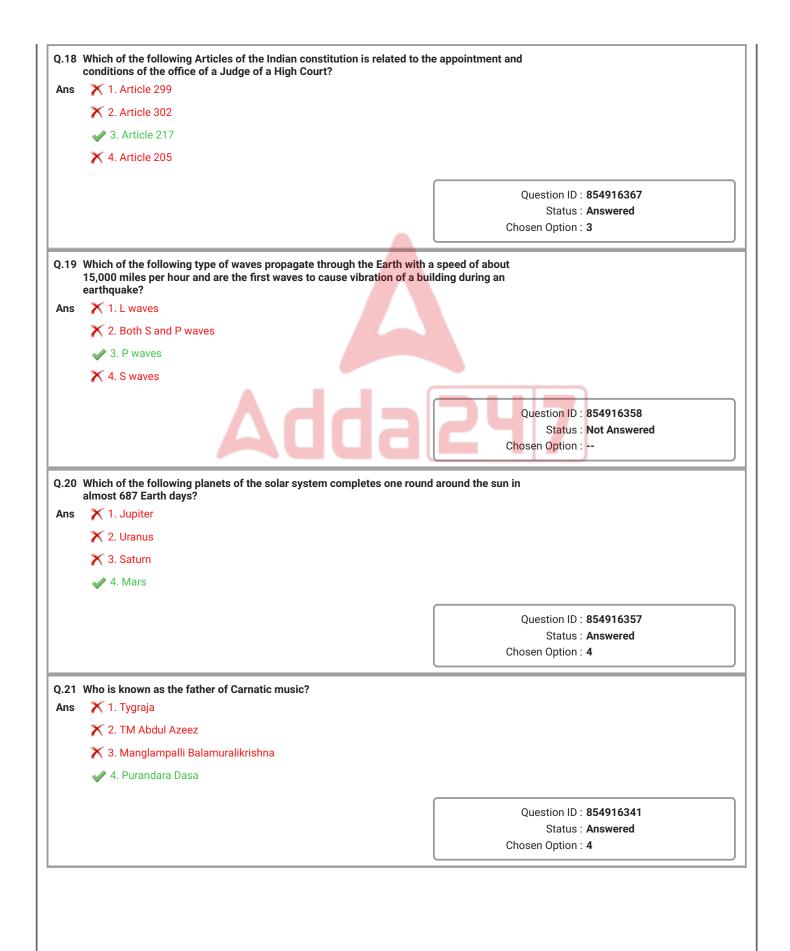

|                                                                                        |  |
|      |                                                                                                                                                                          | Question ID : 854916356                                                                |  |
|      |                                                                                                                                                                          | Question ID : <b>854916356</b><br>Status : <b>Answered</b><br>Chosen Option : <b>2</b> |  |

















| ns          | ✔ 1. Hooghly                                                                                                                                                                                                                                                                                                                                                                          |                                                                                                                                                |
|-------------|--------------------------------------------------------------------------------------------------------------------------------------------------------------------------------------------------------------------------------------------