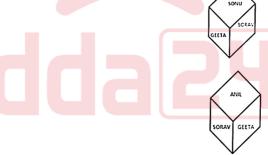

उत्तर आकृति में निम्नलिखित में से कौन सा घन प्रश्न आकृति में खुले घन के आधार पर नहीं बनाया

| Q.No: | 74 |
|-------|----|
| -     |    |

|       | Tinku |      |
|-------|-------|------|
| Anil  | Monu  | Sonu |
| Geeta | Sorav |      |