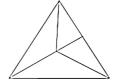

F

B < Q

उस वर्ग की पहचान करें जो वेन-आरेख का सबसे अच्छा प्रतिनिधित्व करता है।



डॉक्टर, प्रोफेसर, आदमी

रिमोट, बटन, टी.वी.

प्रोफेसर, स्नातकोत्तर, कार्यरत

शिशु, जीवित प्राणी, पेड़

निम्नलिखित आकृतियों में कितने चतुर्भुज हैं?



5

7

8

6

उक्त प्रश्न पर पूर्व में आपत्ति दर्ज की जा चुकी है। अतः पुनः आपत्ति दर्ज नहीं की जा सकेगी।

Q.No: 49 If the mirror is placed on the line, then which of the answer figure is the right mirror image of the given figure?

यदि एक दर्पण को दर्शाई गई रेखा पर रखा जाये, तो दी गई विकल्प आकृतियों में से कौन-सी स







Α



В



С



D











Find the number of triangles in the given figure.

Q.No: 50



Α 5

7 В

4 С

D

उक्त प्रश्न पर पूर्व में आपत्ति दर्ज की जा चुकी है। अतः पुनः आपत्ति दर्ज नहीं की जा सकेगी।

इस आकृति में त्रिभुज की संख्या ज्ञात कीजिए।



7

4, 46

6, 612

5, 521

Q.No: 51 Find the odd word/letters/ number from the given alternatives

4, 46 A

6

В 6, 612

C 5, 521

7, 543 D

दिए गए विकल्पों में से विषम शब्द/अक्षरों/ संख्या को चुनिए।

7, 543

In the following question, a certain series of numbers or letters is given of which one series is empty. You have to decide which of the alternative series of the answer will be used in the blank Q.No: 52 space that is originally related to the sequence of that series.

A, 4, C, 9, ?, 14, G, 19

Α D

В

Н C

D E निम्नलिखित प्रश्न में, संख्याओं या अक्षरों की एक निश्चित श्रृंखला दी गई है, जिसमें से एक श्रृंखला है कि मूल रूप से उस शृंखला के अनुक्रम से संबंधित रिक्त स्थान में उत्तर की कौन सी वैकल्पि जाएगा।

A, 4, C, 9, ?, 14, G, 19

D

Н

E

A figure analogy is given below. Understand th