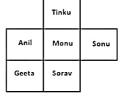

उत्तर आकृति में निम्नलिखित में से कौन सा घन प्रश्न आकृति में खुले घन के आधार पर नहीं बनाया

| Q.No: | 74 |
|-------|----|
| -     |    |

|       | Tinku |      |
|-------|-------|------|
| Anil  | Monu  | Sonu |
| Geeta | Sorav |      |