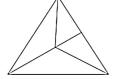

Purple В Black C Green

यदि लाल को पीला कहा जाए, पीले को नारंगी कहा जाए, नारंगी को गुलाबी कहा जाए, गुलाबी कहा जाए और बैंगनी को काला कहा जाए। तो एक पत्ती का रंग कैसा होता है?

बैंगनी काला हरा

7 В

4 С

D

उक्त प्रश्न पर पूर्व में आपत्ति दर्ज की जा चुकी है। अतः पुनः आपत्ति दर्ज नहीं की जा सकेगी।

इस आकृति में त्रिभुज की संख्या ज्ञात कीजिए।

7

4, 46

6, 612