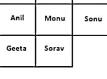

उत्तर आकृति में निम्नलिखित में से कौन सा घन प्रश्न आकृति में खुले घन के आधार पर नहीं बनाया

| Q.No: | 74 |
|-------|----|
| -     |    |

|       | Tinku |      |
|-------|-------|------|
| Anil  | Monu  | Sonu |
| Geeta | Sorav |      |