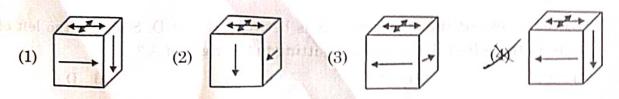

(4) D

G

Y17

पुढीलपैकी दिशा फाशाचे अन्य परिप्रेक्ष्य दाखवणारी प्रतिमा निवडा.

Accompanying images represent three views of direction die which is used to play 'Way To Go'. The game is composed of answering trivial questions of general knowledge and throwing two dice in order to move a piece around a board. One of the dice is an ordinary die. The other one is a direction die, indicating which way to go. Five of the faces of die are marked with a single arrow on each of them, whilst the sixth face has a four-way arrow, giving the player a choice of direction.

Select one of the following that is another view of the direction die.

कच्च्या कामासाठी जागा / SPACE FOR ROUGH WORK

P Q K S T U

8. P, Q, R, S, T a U हे कुटुंबाचे सहा सदस्य सुट्टीची मौज लुटण्यास्ति जमले आहेत. U ही T ची बहीण आहे ज्या व्यक्तीचा P हा भाऊ आहे. R हा P च्या काकाचा किंवा मामाचा एकुलता एक मुलगा आहे, ज्याची एकमेव बहीण ही U ची आई आहे. R च्या वडिलांना भाऊ आहे ज्याना Q व S या मुली आहेत.