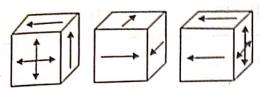

(4) D

G

Y17

पुढीलपैकी दिशा फाशाचे अन्य परिप्रेक्ष्य दाखवणारी प्रतिमा निवडा.

Accompanying images represent three views of direction die which is used to play 'Way To Go'. The game is composed of answering trivial questions of general knowledge and throwing two dice in order to move a piece around a board. One of the dice is an ordinary die. The other one is a direction die, indicating which way to go. Five of the faces of die are marked with a single arrow on each of them, whilst the sixth face has a four-way arrow, giving the player a choice of direction.

Select one of the following that is another view of the direction die.

कच्च्या कामासाठी जागा / SPACE FOR ROUGH WORK

P Q K S T U

8. P, Q, R, S, T a U हे कुटुंबाचे सहा सदस्य सुट्टीची मौज लुटण्यास्ति जमले आहेत. U ही T ची बहीण आहे ज्या व्यक्तीचा P हा भाऊ आहे. R हा P च्या काकाचा किंवा मामाचा एकुलता एक मुलगा आहे, ज्याची एकमेव बहीण ही U ची आई आहे. R च्या वडिलांना भाऊ आहे ज्याना Q व S या मुली आहेत.