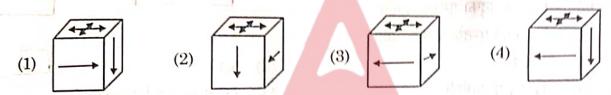

(4) D

G

Y17

पुढीलपैकी दिशा फाशाचे अन्य परिप्रेक्ष्य दाखवणारी प्रतिमा निवडा.

Accompanying images represent three views of direction die which is used to play 'Way To Go'. The game is composed of answering trivial questions of general knowledge and throwing two dice in order to move a piece around a board. One of the dice is an ordinary die. The other one is a direction die, indicating which way to go. Five of the faces of die are marked with a single arrow on each of them, whilst the sixth face has a four-way arrow, giving the player a choice of direction.

Select one of the following that is another view of the direction die.

कच्च्या कामासाठी जागा / SPACE FOR ROUGH WORK

P Q K S T U

8. P, Q, R, S, T a U हे कुटुंबाचे सहा सदस्य सुट्टीची मौज लुटण्यास्ति जमले आहेत. U ही T ची बहीण आहे ज्या व्यक्तीचा P हा भाऊ आहे. R हा P च्या काकाचा किंवा मामाचा एकुलता एक मुलगा आहे, ज्याची एकमेव बहीण ही U ची आई आहे. R च्या वडिलांना भाऊ आहे ज्याना Q व S या मुली आहेत.