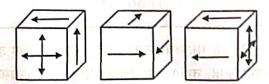

(4) D

G

Y17

पुढीलपैकी दिशा फाशाचे अन्य परिप्रेक्ष्य दाखवणारी प्रतिमा निवडा.

Accompanying images represent three views of direction die which is used to play 'Way To Go'. The game is composed of answering trivial questions of general knowledge and throwing two dice in order to move a piece around a board. One of the dice is an ordinary die. The other one is a direction die, indicating which way to go. Five of the faces of die are marked with a single arrow on each of them, whilst the sixth face has a four-way arrow, giving the player a choice of direction.

Select one of the following that is another view of the direction die.

कच्च्या कामासाठी जागा / SPACE FOR ROUGH WORK

P Q K S T U

8. P, Q, R, S, T a U हे कुटुंबाचे सहा सदस्य सुट्टीची मौज लुटण्यास्ति जमले आहेत. U ही T ची बहीण आहे ज्या व्यक्तीचा P हा भाऊ आहे. R हा P च्या काकाचा किंवा मामाचा एकुलता एक मुलगा आहे, ज्याची एकमेव बहीण ही U ची आई आहे. R च्या वडिलांना भाऊ आहे ज्याना Q व S या मुली आहेत.