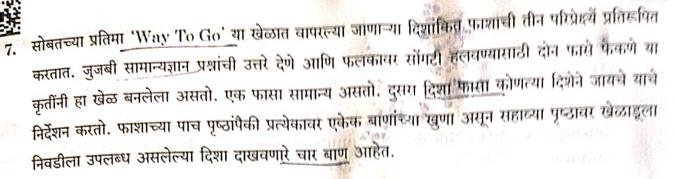

(4) D

G

Y17

पुढीलपैकी दिशा फाशाचे अन्य परिप्रेक्ष्य दाखवणारी प्रतिमा निवडा.

Accompanying images represent three views of direction die which is used to play 'Way To Go'. The game is composed of answering trivial questions of general knowledge and throwing two dice in order to move a piece around a board. One of the dice is an ordinary die. The other one is a direction die, indicating which way to go. Five of the faces of die are marked with a single arrow on each of them, whilst the sixth face has a four-way arrow, giving the player a choice of direction.

Select one of the following that is another view of the direction die.

कच्च्या कामासाठी जागा / SPACE FOR ROUGH WORK

P Q K S T U

8. P, Q, R, S, T a U हे कुटुंबाचे सहा सदस्य सुट्टीची मौज लुटण्यास्ति जमले आहेत. U ही T ची बहीण आहे ज्या व्यक्तीचा P हा भाऊ आहे. R हा P च्या काकाचा किंवा मामाचा एकुलता एक मुलगा आहे, ज्याची एकमेव बहीण ही U ची आई आहे. R च्या वडिलांना भाऊ आहे ज्याना Q व S या मुली आहेत.