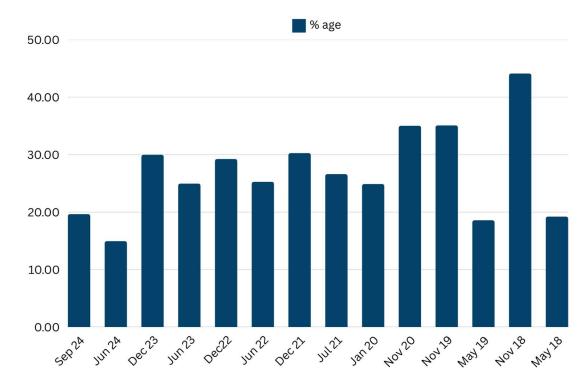

## **CA FOUNDATION ICAI RESULT TRENDS**

An Adda247 Company

#### CA FOUNDATION PASS PERCENTAGE TREND

| TERM   | APPEARED | PASSED | % AGE |
|--------|----------|--------|-------|
| Sep 24 | 70,437   | 13,858 | 19.67 |
| Jun 24 | 91900    | 13749  | 14.96 |
| Dec 23 | 137153   | 41132  | 29.99 |
| Jun 23 | 103517   | 25860  | 24.98 |
| Dec22  | 126015   | 36864  | 29.25 |
| Jun 22 | 93729    | 23693  | 25.28 |
| Dec 21 | 110662   | 33510  | 30.28 |
| Jul 21 | 71967    | 19158  | 26.62 |
| Jan 20 | 27808    | 6922   | 24.89 |
| Nov 20 | 78014    | 27327  | 35.03 |
| Nov 19 | 87084    | 30563  | 35.1  |
| May 19 | 30971    | 5753   | 18.58 |
| Nov 18 | 48702    | 21488  | 44.12 |
| May 18 | 6315     | 1215   | 19.24 |

#### **GRAPHICAL REPRESENTATION**

**Shaping Future Chartered Accountants with Excellence.** 