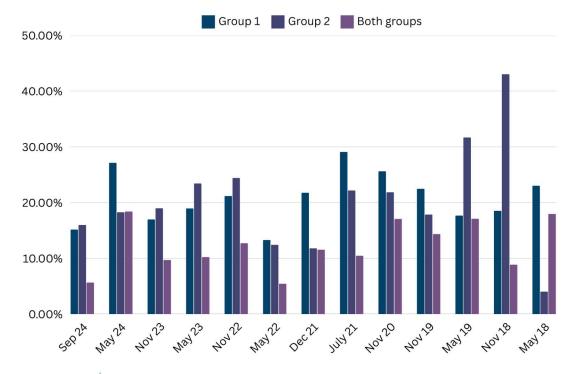

## **CA INTERMEDIATE** ICAI RESULT TRENDS

An Adda247 Company

#### CA INTERMEDIATE PASS PERCENTAGE TREND

| ATTEMPT | GROUP 1 | GROUP 2 | BOTH GROUPS |
|---------|---------|---------|-------------|
| Sep 24  | 15.17%  | 15.99%  | 5.66%       |
| May 24  | 27.15%  | 18.28%  | 18.42%      |
| Nov 23  | 17.00%  | 19.00%  | 9.73%       |
| May 23  | 18.95%  | 23.44%  | 10.24%      |
| Nov 22  | 21.19%  | 24.44%  | 12.72%      |
| May 22  | 13.30%  | 12.45%  | 5.46%       |
| Dec 21  | 21.78%  | 11.81%  | 11.56%      |
| July 21 | 29.11%  | 22.20%  | 10.49%      |
| Nov 20  | 25.64%  | 21.85%  | 17.09%      |
| Nov 19  | 22.49%  | 17.87%  | 14.37%      |
| May 19  | 17.69%  | 31.70%  | 17.11%      |
| Nov 18  | 18.54%  | 43.04%  | 8.88%       |
| May 18  | 23.04%  | 4.04%   | 17.98%      |

#### **GRAPHICAL REPRESENTATION**