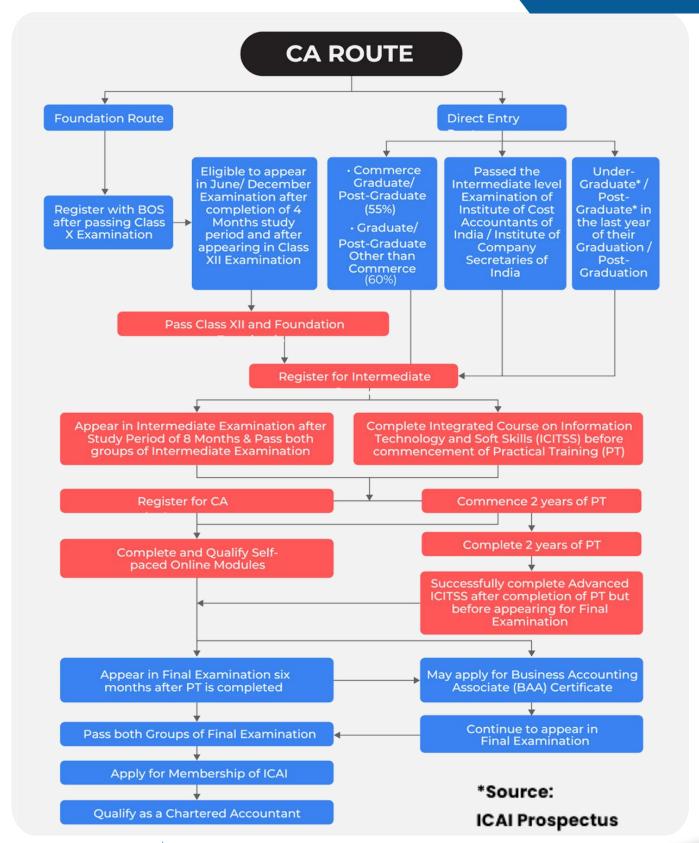

## YOUR CA JOURNEY **OVERVIEW**

An Adda247 Company

## **TOTAL DURATION** - 42 Months -**CA FINAL** (6 MONTHS, 6 PAPERS) May/Nov **AICITSS SPOM** Set A, B, C & D **CA INTERMEDIATE** 2 (8 MONTHS; 6 PAPERS) **ICITIIS CA ARTICLESHIP** Course May/Sep/Jan **Upon clearing both** groups of CA Intermediate, students must complete a 2-year articleship or practical training. **CA FOUNDATION** (4 MONTHS; 4 PAPERS) May/Sep/Jan

## **CA INTERMEDIATE EXAM HIGHLIGHTS**

An Adda247 **Company** 

| ICAI Registration Fee | ₹18,000 (Both groups)                                                                                                                                                                                                                                                                                                                                                                                              |  |
|-----------------------|--------------------------------------------------------------------------------------------------------------------------------------------------------------------------------------------------------------------------------------------------------------------------------------------------------------------------------------------------------------------------------------------------------------------|--|
| Registration          | A candidate can register in Intermediate Course through either of the following two routes:  (i) Foundation Route: Students must have scored at least 50% in class 12 from a recognized school.  (ii) Direct Entry Route: Commerce graduates/postgraduates need a minimum aggregate of 55%, while other graduates/postgraduates require a minimum of 60% to be eligible to directly opt for CA Intermediate level. |  |
| Study Period          | 8 months                                                                                                                                                                                                                                                                                                                                                                                                           |  |
| Exam Frequency        | Thrice a year - January, May and September                                                                                                                                                                                                                                                                                                                                                                         |  |
| Registration Validity | 5 years                                                                                                                                                                                                                                                                                                                                                                                                            |  |
| Exam duration         | 3 Hours                                                                                                                                                                                                                                                                                                                                                                                                            |  |
| Age limit             | No                                                                                                                                                                                                                                                                                                                                                                                                                 |  |
| Total Papers          | 6 (3 in Group 1 and 3 in Group 2)                                                                                                                                                                                                                                                                                                                                                                                  |  |
| Marks per paper       | 100                                                                                                                                                                                                                                                                                                                                                                                                                |  |
| Type Of Questions     | Both Subjective and Objective Papers                                                                                                                                                                                                                                                                                                                                                                               |  |
| Mode                  | Offline                                                                                                                                                                                                                                                                                                                                                                                                            |  |
| Language              | English / Hindi                                                                                                                                                                                                                                                                                                                                                                                                    |  |
| Updated MCQs Pattern  | The exam will include 30% multiple-choice questions (MCQs) based on real-life scenarios or case studies, and the remaining 70% will consist of subjective questions.                                                                                                                                                                                                                                               |  |