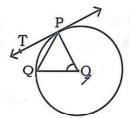

In the given figure, O is the center of a circle, PQ is a chord and PT is the tangent at P and ∠POQ = 70°, then the measure of ∠TPQ is

- (A) 55°
- (B) 45°
- (C) 35°
- (D) 70°
- (E) Not attempted

गतिविधि या क्षेत्र या जिम्मेदारी का 28. सबसे छोटा खंड है जिसके लिए लागतें जमा होती हैं।

- (A) कॉस्ट ऑडिट 回界回 **30**0
- (B) कॉस्ट सेंटर
- (C) प्रोफिट सेंटर
- (D) इनमें से कोई नहीं
- (E) अप्रयासित
- किस धारा के तहत, प्रत्येक पंजीकृत ट्रेड यूनियन 29. रजिस्ट्रार को अपनी वार्षिक विवरणी प्रस्तुत करने के कानूनी दायित्व के अधीन है ?
  - (A) धारा 28
  - (B) धारा 25
  - (C) धारा 12(3)
  - (D) उपरोक्त में से कोई नहीं
  - (E) अप्रयासित
- हरियाणा का पहला हिन्दी समाचार-पत्र 30. में प्रकाशित हुआ था। 'जैन–प्रकाश' \_\_\_\_\_
  - (A) 1980
- 图 1985
- (C) 1995
- (D) 1975
- (E) अप्रयासित
- लोगों को प्राप्त करने, विकसित करने, 31. रोजगार देने, मूल्यांकन करेने, प्रारिश्रमिक देने और बनाए रखने की प्रक्रिया है।
  - (A) आयोजना
- (B) निर्देशन
- (C) स्टाफिंग
- (D) कंट्रोलिंग
- (E) अप्रयासित
- दी गई आकृति में, O एक वृत्त का केंद्र है, PQ एक जीवा है और PT, P पर स्पर्शरेखा है तथा ∠POQ = 70°है, तो ∠TPQ का माप क्या होगा ?

- (A) 55°
- (B) 45°
- (C) 35°
- (D) 70°
- (E) अप्रयासित

| 33. | regulations, principles, programmes |
|-----|-------------------------------------|
|     |                                     |
|     | and priorities formulated and fair  |
|     | by the government for guiding the   |
|     | development of industries in the    |
|     | country.                            |