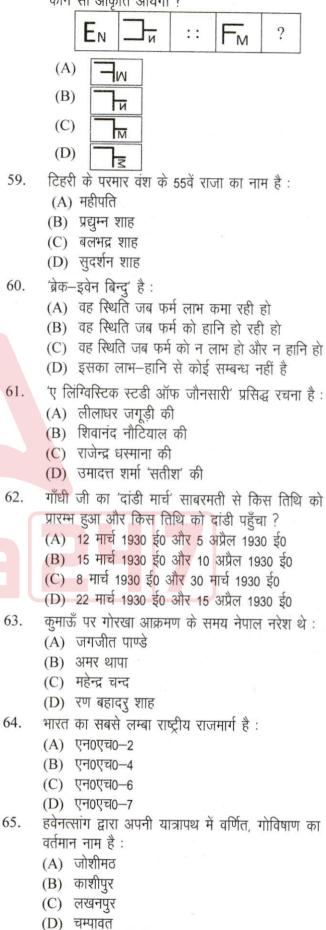

0 A.D. and 5<sup>th</sup> April 1930 A.D.
  - (B) 15<sup>th</sup> March 1930 A.D. and 10<sup>th</sup> April 1930 A.D.
  - (C) 8<sup>th</sup> March 1930 A.D. and 30<sup>th</sup> March 1930 A.D.
  - (D) 22<sup>nd</sup> March 1930 A.D. and 15<sup>th</sup> April1930 A.D.
- 63. During Gorkhas invasion of Kumaun, the king of Nepal was :
  - (A) Jagjeet Pandey
  - (B) Amar Thapa
  - (C) Mahendra Chand(D) Ran Bahadur Shah
  - (D) Kall Dallauu
- Longest National Highway of India is : (A) NH-2
  - (B) NH-4
  - (C) NH-6
  - (D) NH-7
- 65. Present name of Govishan, described by Hsuan Tsang in his visit :
  - (A) Joshimath
  - (B) Kashipur
  - (C) Lakhanpur
  - (D) Champawat

39/73

5/31/42/56/70/80/93/94/101/109/110/111/112

58. निम्नलिखित में से, प्रश्नवाचक चिहन (?) के स्थान पर कौन सी आकृति आयेगी ?







| 66. | <ul> <li>Grant of land by 'Sanad' was started by :</li> <li>(A) Bhaskarvarman</li> <li>(B) Harshvardhan</li> <li>(C) Prabhakarvardhan</li> <li>(D) Rajyashri</li> </ul> | 66.     | 'सनद' के द्वारा भूमि देना प्रारम्भ किया गया :<br>(A) भास्करवर्मन द्वारा<br>(B) हर्षवर्धन द्वारा<br>(C) प्रभाकरवर्धन द्वारा<br>(D) राज्यश्री |
|-----|-------------------------------------------------------------------------------------------------------------------------------------------------------------------------|---------|---------------------------------------------------------------------------------------------------------------------------------------------|
| 67. | Where is Baleshwar temple and Bavari