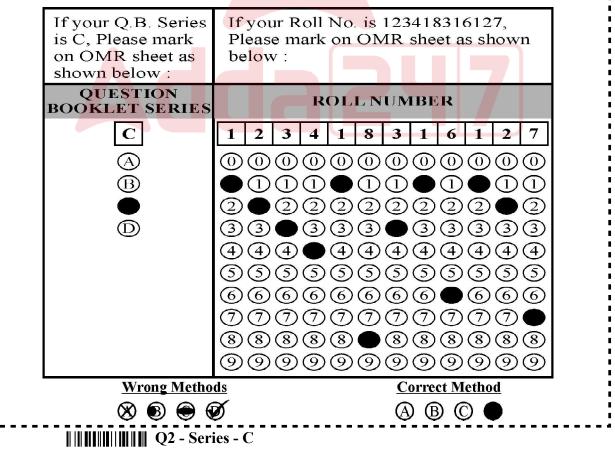

les of responses. Use of pencil or any other means is strictly prohibited.
- 7. You should submit Question Booklet alongwith First Copy of OMR sheet to the invigilator or else your OMR answer sheet will not be examined. Second copy of OMR can be taken by the candidate.
- 8. Use of Calculators, Mobile phones, Bluetooth device, Smart Watch, headphone and any other kind of electronic device is strictly prohibited inside the Exam Centre. If found, his / her candidature will be cancelled and criminal action may be initiated.
- 9. Biometric data of each candidate will be recorded before entering the Exam Centre.
- **10.** In case of any difference in English and Assamese Version of a question, the English Version will be taken as correct.

### Example : How to fill and mark on OMR ANSWER SHEET



# Test Prime

## ALL EXAMS, ONE SUBSCRIPTION



70,000+ Mock Tests



600+ Exam Covered



Personalised Report Card



Previous Year Papers



Unlimited Re-Attempt



500% Refund



## **ATTEMPT FREE MOCK NOW**



| <ol> <li>Which Temple was build<br/>Salastambha Dynasty ?</li> <li>(A) Bhubneshwari</li> <li>(B) Kamakhya</li> <li>(C) Mahamaya</li> <li>(D) Mahabhairab</li> </ol>                               | It during 1.   | শালস্তম্ভৰ সাম্রাজ্যৰ সময়ত কোনটো<br>মন্দিৰ নির্মাণ কৰা হৈছিল ?<br>(A) ভূৱনেশ্বৰী (B) কামাখ্যা<br>(C) মহামায়া (D) মহাভৈৰৱ                                                                |
|------------------------------------------------------------------------------------------------------------------------------------------------------------------------------------