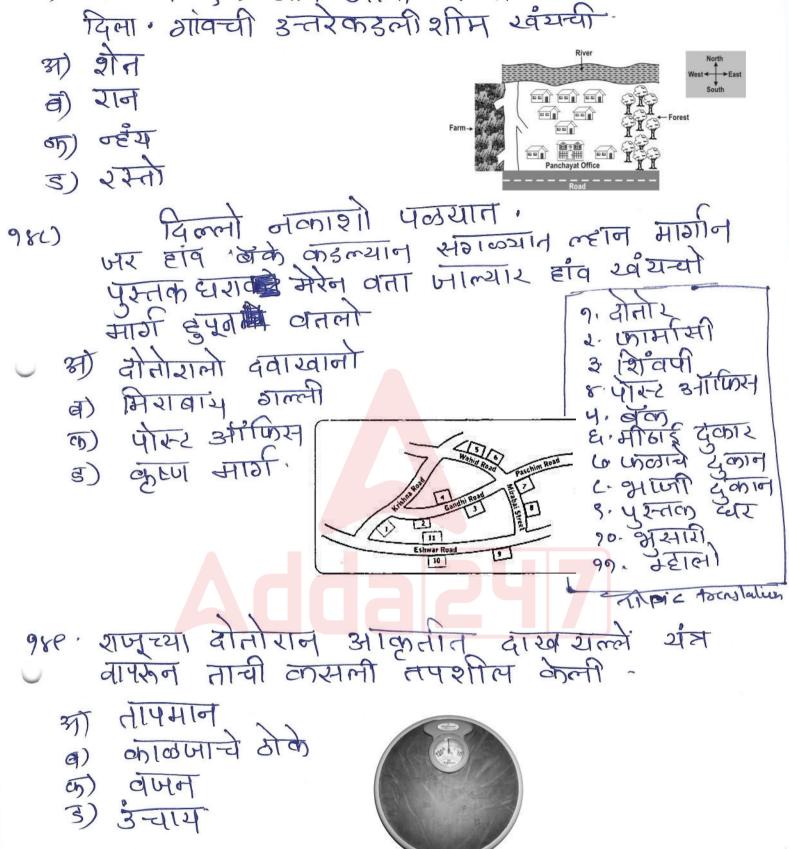

१५८७) ५ ते ५ वसीच्या पिरायेन्ये पडपी दांत कसला? श्र कायमन्वे दात-द दुदाने दात on 3 [ chong 413 3) 213 १५८) हीव उन्तरेक तोड करत्न चावला सूर्य पश्चिमेकडेन अस्त जाता जाल्यार पश्चिम खंधनान पडटा? 37) उजव्यान क) तेयर क) रनकयल ड) दाठ्यान 903) एका इंगडान्येर खूब तरांची युकाणीं बसल्यात पूण एक सुकाणे इंगडालागी बसला, ते उडपाक इंकिना, ते युकाणे र्यंघन्ये ? श्व धूगूम त) प्रेंग्विन क) पोपट 3) मोर १८०३ वीहा : मास, माजर: 3) तण ef 34 c) पाव 3) - तीललेट.

Bi

१८९१) थ्वैयन्वी जोडी न्यूकीन्ती अ) वाध-तबेला भ गाय - गोठो ली रनुजो - धर उ स्कर्ण - धारेर १८२) हे जनावर आपल्या पिलांक पीटाच्या पिंश्वेल Garat भामाउ ल कांगारन Uas हरण उ) वास्वेल १८३७ म्हाला सोंड, दोन ठहडले दांत आंसा, पांथ म्हाने र्वाल्या सारले, हांव कोण? 37) きっ भी सुगो भी जिराफ ड) ठावरेडो न्दर दें नुस्ते, ताचे ाचेत्र खारीसाणीन पलयात ते' कहीं तयार केला? हा) फिल क) भूल भानां भानां उर मुला