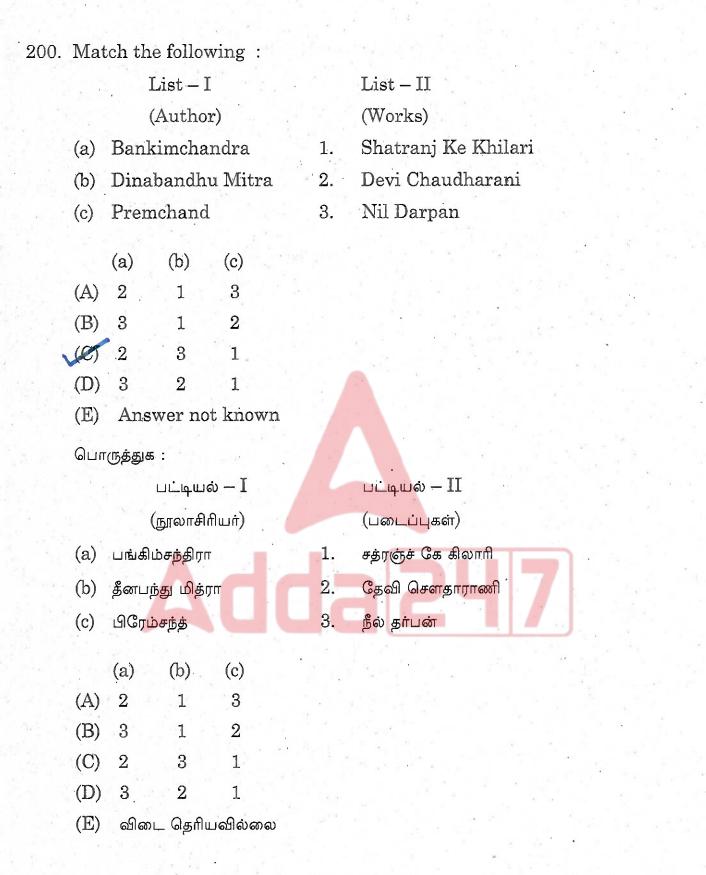

t break of the Revolt Mangal Pandey had become a martyr
  - (2) At Kanpur the revolt was led by Zeenat Mahal
  - (3) Kunwar Singh was the Chief Organiser of the revolt in Bihar
  - (4) Rani Lakshmi Bai died while fighting on 17 June 1859
  - (A) (1) only

- (B) (4) and (2) only (D) (2) and (3) only
- (2) (1) and (3) only
- (E) Answer not known

1857 – கிளர்ச்சி பற்றிய பின்வரும் கூற்றுகளில் எது உண்மை?

- (1) கிளர்ச்சி வெடிப்பதற்கு முன்பே மங்கல் பாண்டே இறந்து தியாகியாகி விட்டார்
- (2) கான்பூரில் ஸீனத் மஹால் தலைமையில் கிளர்ச்சி நடந்தது
- (3) கன்வர் சிங் பீகாரில் நடந்த கிளர்ச்சியை தலைமையேற்று நடத்தினார்
- (4) இராணி லெஷ்மிபாய் 1859 ஜுன் 17 அன்று போரில் இறந்தார்
- (A) (1) மட்டும்

- (B) (4) மற்றும் (2) மட்டும்
- (C) (1) மற்றும் (3) மட்டும்
- (E) விடை தெரியவில்லை
- (D) (2) மற்றும் (3) மட்டும்





α

CCSE1P/2024 [Turn over







CCSE1P/2024







CCSE1P/2024 [Turn over

125





CCSE1P/2024

Adda 24

α





CCSE1P/2024 [Turn over

127

dda2

α



7.



Register Number

2024

### GENERAL STUDIES (Degree Standard)

#### **Duration: Three Hours**]

[Total Marks: 300

α

**CCSE1P/2024** 

Read the following instructions carefully before you begin to answer the questions.

#### IMPORTANT INSTRUCTIONS

- You will be supplied with this question booklet 15 minutes prior to the commencement of the examination.
- 1. This question booklet contains 200 questions.
- Before shading the Question Booklet Series Number in the OMR answer sheet and answering the 2. 3. questions, you shall check whether all the questions are printed serially and ensure that there are no blank pages in the question