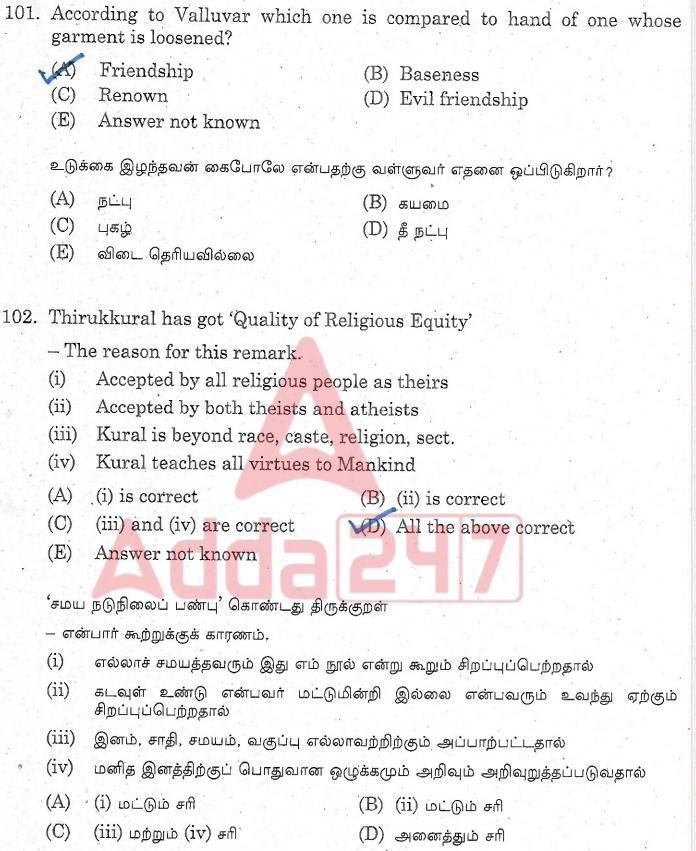

் முதலாக "ஜன கன மன" எனும் பாடல் இந்திய தேசிய காங்கிரஸின் எந்த மாநாட்டில் பாடப்பட்டது?

- (A) 1911 மும்பை மாநாட்டில்
- (B) 1911 டெல்லி மாநாட்டில்
- 1911 கல்கத்தா மாநாட்டில் (C)
- (D)1911 பீகார் மாநாட்டில்
- (E) விடை தெரியவில்லை
- 100. Which of the following is not correctly matched?
  - East India Association Dadabhai Naoroji (A)
  - **(B)**-Savitri Bai Phule
  - Surendranath Banerjee (C)
  - (D) A.O. Hume
  - Answer not known (E)
- Servants of India Society
- Indian Association
- **Indian National Congress**

பின்வருவனவற்றில் எது சரியாக பொருந்தவில்லை?

- கிழக்கு இந்திய சங்கம் (A) தாதாபாய் நௌரோஜி  $(\mathbf{B})$ இந்தியாவின் ஊழியர் சங்கம் சாவித்ரி பாய் பூலே
- சுரேந்திர நாத் பானர்ஜி (C)
- (D) ஏ.ஓ. ஹியூம்
- $(\mathbf{E})$ விடை தெரியவில்லை

CCSE1P/2024

இந்திய சங்கம்

இந்திய தேசிய காங்கிரஸ்





(E) விடை தெரியவில்லை

63

CCSE1P/2024 [Turn over

α





#### CCSE1P/2024

64

#### 105. Match the following :

**Adda**247

- (a) Temple Entry Authorisation and Indemnity Act
- (b) Temple Authorisation Act
- (c) Self Respect Marriages Act
- (d) Madras State abolition of Zamindari system
- (b) (a)(c) (d) (A) 1 2 3 4 **(B)** 3 2 4 1 (C)3 4 2 1 (D) 2 3 1 4
  - (E) Answer not known

கீழ்கண்டவற்றை பொருத்து<mark>க</mark> :

(a) ஆலய நுழைவு மற்றும் இழப்பீட்டுச் சட்டம்
 (b) ஆலய நுழைவுச் சட்டம்
 (c) சுய மரியாதைத் திருமணங்கள் சட்டம்
 3. ஓமந்தூரார்

65

- (d) சென்னை மாகாண ஜமீன் ஒழிப்பு சட்டம் 4.
- (a) (b) (c) (d) 1 (A) 2 3 4 3 (B) 2 4 1 (C) 3 4 2 1 (D) 2 3 1 4
- (E) விடை தெரியவில்லை

a

- 1. Annadurai
- 2. Rajaji
- 3. Omandurar
- 4. Kumarasamy Raja

குமாரசாமி ராஜா

CCSE1P/2024 [Turn over





- 106