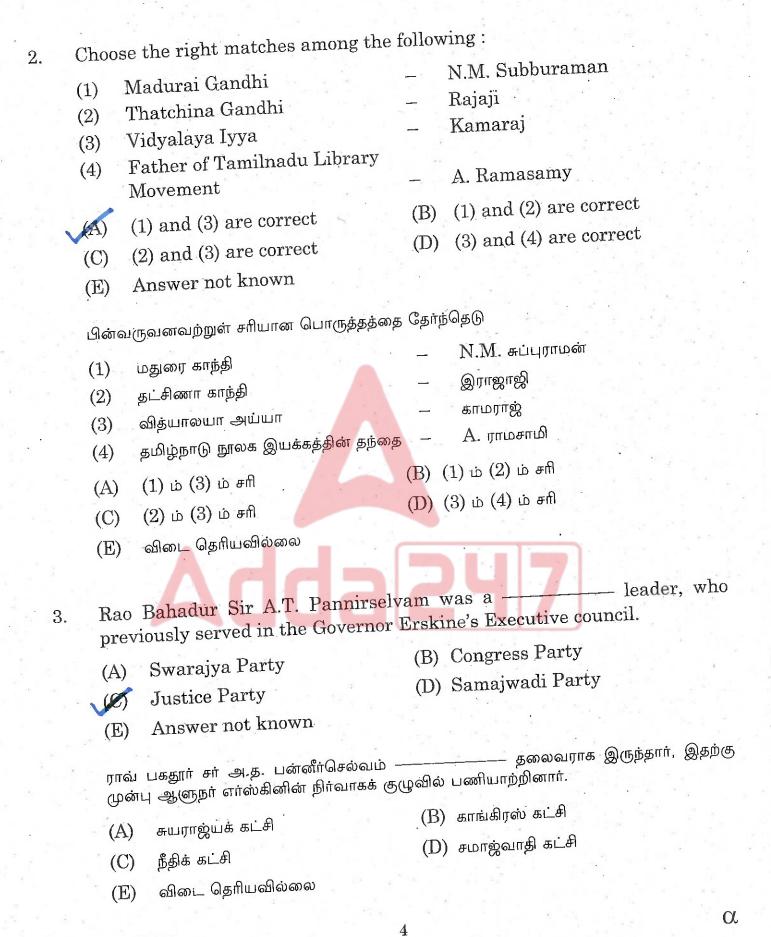

n [A] : C.N. Annadurai organised small labour unions.

Reason [R] : Labour welfare is related to time and place.

- (A) [A] is true but [R] is false
- (B) Both [A] and [R] are true; and [R] is the correct explanation of [A]
- (C) [A] is false, [R] is true
- (D) Both [A] and [R] are true, but [R] is not the correct explanation of [A]
- (E) Answer not known

காரணம் மற்றும் வலியுறுத்துதல் :

வலியுறுத்துதல் [A] : C.N. அண்ணாதுரை

காரணம் [R]

ஏற்பாடு செய்தார். தொழிலாளர் நலன் என்பது நேரம் மற்றும் இடத்துடன் தொடர்புடையது.

சிறு

தொழிற்சங்கங்களை

- (A) [A] சரி, ஆனால் [R] தவறு
- (B) [A] ம் [R] ம் சரி; மற்றும் [R] என்பது [A] க்கு சரியான விளக்கம்
- (C) [A] தவறு [R] சரி
- (D) [A] ம் [R] ம் சரி ஆனால் [R] என்பது [A] க்கு சரியான விளக்கம் அல்ல
- (E) விடை தெரியவில்லை

α

3

CCSE1P/2024 [Turn over

அமைக்க





In accordance with the recommendation of the 15th Finance Commission, 4. states will be allowed a fiscal deficit of 4.0% of GSDP of which 0.5% will be tied to reform the following sector.

- (A) Agriculture reform
- (B) Power sector reform
- Industrial sector reform (C)
- (D) Service sector reform
- $(\mathbf{E})$ Answer not known

15<sup>్లు</sup> త్ర நிதிக் குழுவின் பரிந்துரைகளின்படி, மாநிலங்களுக்கு GSDP-බ 4.0% நிதிப்பற்றாகுறை ் அனுமதிக்கப்படும், அதில் 0.5%பின்வரும் ்சீர்திருத்துவதற்கு இணைக்கப்படும். துறையைச்

(A) விவசாயத் துறை

(B) எரிசக்தி துறை

(D) சேவை துறை

- (C) தொழில் துறை
- (E) விடை தெரியவில்லை
- Which of the following statements are true about Temple Entry Movement?
  - The British Government in the Madras Presidency passed an Act (i) on November 1 of 1817
  - It supported the