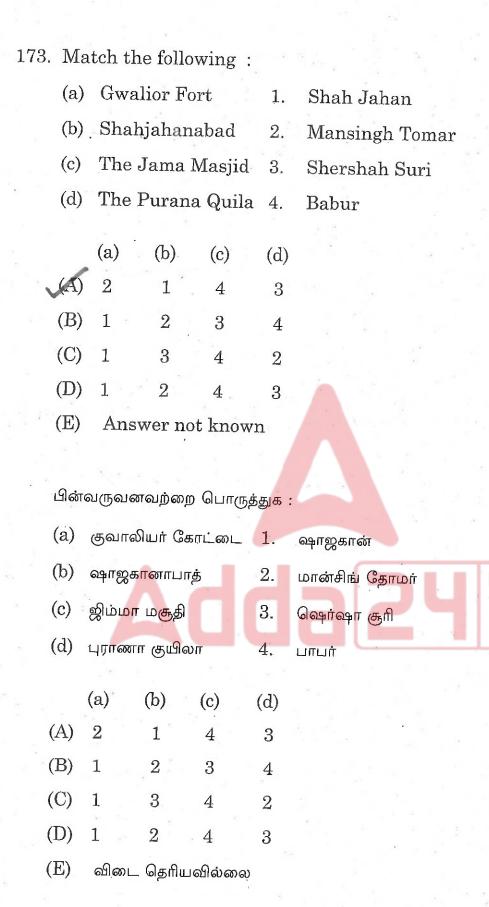

|                                                                                                                                                                                                                                                                                                                                                                                                                                                                                                                                                                                                                                                                                                     |               |      |                |        |

(E) விடை தெரியவில்லை

CCSE1P/2024 [Turn over

2









type of Indus pottery is the earliest example of its kind in the ancient 174. world B) Glazed Incised (A) (D) Perforated Knobbed (C)Answer not known (E) சிந்துசமவெளி மட்பாண்டம் பண்டைய உலகின் என்ற வகையிலான முதன்மைச் சான்றோடு ஒத்துள்ளது (B) பளபளப்பான வெட்டப்பட்ட (A) (D) துளையிடப்பட்ட (C)குமிழிடப்பட்ட விடை தெரியவில்லை (E) 175. Which of the following statements about the Harappan Civilisation is not correct? Pipal and Acacia trees were regarded as celestial plants (A) Terracotta female figures are considered to be representation of (B) mother goddess The people of Harappan Civilisation never disposed of their dead (0) by the method of cremation Indus people worshipped the prototype of siva (D) Answer not known (E) பின்வருவனவற்றுள் ஹரப்பா நாகரீகம் குறித்த தவறான கூற்று எது? அரச மரமும் அக்க