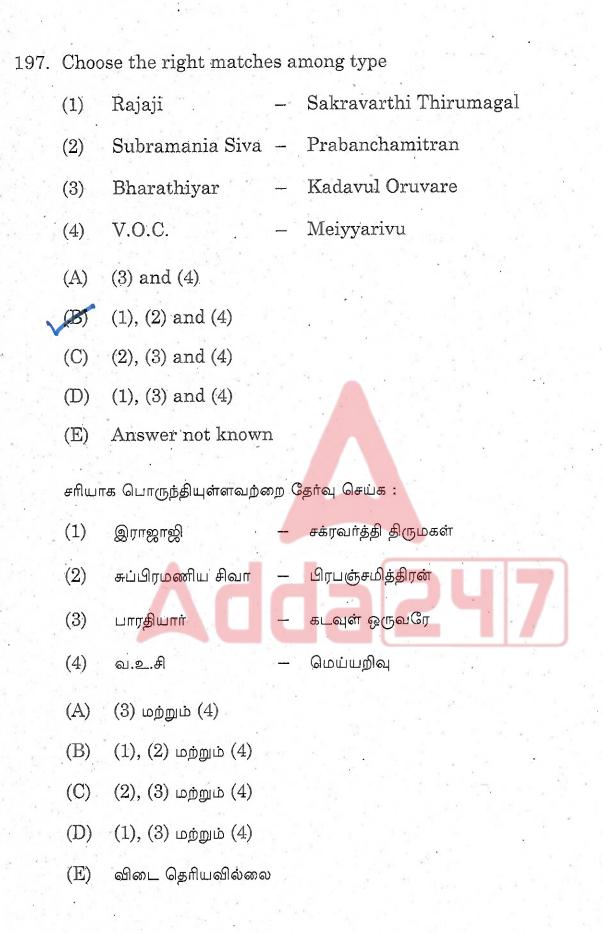

easant movement in North Bihar
  - (iii) Gandhi wrote about 'Quit India' in New India
  - (iv) Gandhi's Satyagraha Movement was against Indian National Congress
  - (A) (i) and (iv) only
  - (B) (i) and (ii) only
  - (C) (ii), (iii) and (iv) only
  - (D) (i) and (iii) only
  - (E) Answer not known

பின்வருவனவற்றுள் மகாத்மா காந்தியைப் பற்றிய சரியானக் கூற்றுகள் எவை ?

- காந்தியின் பொருளாதார திட்டத்தின் சின்னம் காதி
- (ii) வடக்கு பீகாரில் விவசாயிகளின் இயக்கத்தை காந்தி தொடங்கினார்
- (iii) நியூ இந்தியாவில் காந்தி வெள்ளையனே வெளியேறு பற்றி எழுதினார்
- (iv) காந்தியின் சத்தியாகிரக இயக்கம் இந்திய தேசிய காங்கிரஸிற்கு எதிரானது
- (A) (i) மற்றும் (iv) மட்டும்
- (B) (i) மற்றும் (ii) மட்டும்
- (C) (ii), (iii) மற்றும் (iv) மட்டும்
- (D) (i) மற்றும் (iii) மட்டும்
- (E) விடை தெரியவில்லை

#### CCSE1P/2024





α

121

CCSE1P/2024 [Turn over



198. Who remarked, about Rani Lakshmi Bai as "Here lay the women who was the only man among the rebels", during the Revolt of 1857?

- (A)
  - ) General Hugh Rose
  - (C) Colonel Smyth
  - (E) Answer not known
- (B) John Lawrence
- (D) Colonel Wheeler

1857 புரட்சியின் போது ராணி லட்சுமி பாய் பற்றி "கிளர்ச்சியாளர்களில் ஒரே ஆணாக இருந்த பெண் இங்கே கிடத்தப்பட்டு இருக்கிறார்" என்று யார் குறிப்பிட்டார்?

- (A) ஜெனரல் ஹியு ரோஸ்
- (B) ஜான் லாரன்ஸ்

(C) கர்னல் ஸ்மித்

- (D) கானல் வீலா
- (E) விடை தெரியவில்லை
- 199. Which of the following statements are true about 1857 Revolt?
  - (1) Even before the out break of the Revolt Mangal Pandey had become a martyr
  - (2) At Kanpur the revolt was led by Zeenat Mahal
  - (3) Kunwar Singh was the Chief Organiser of the revo