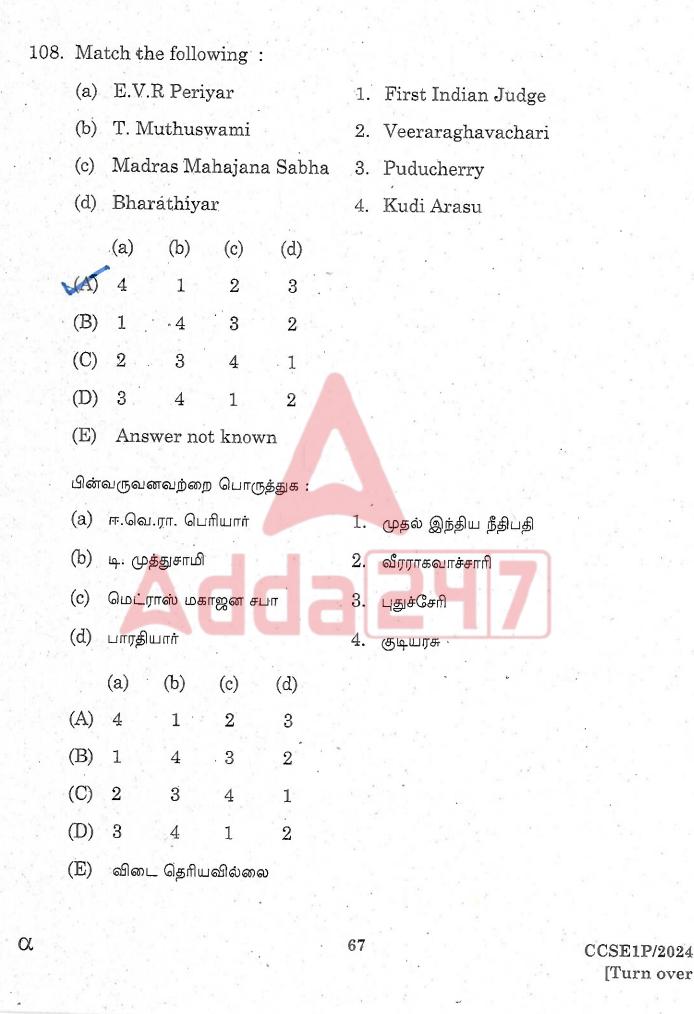

| <u>3</u> 247                                                                                                                                                                                                                                                                                                                                                                                                                                                                                                                                                                                                                                                                                                                                                                                                                                                                                                                                                                                                                                                                                                                                       |                                                                                                                                                                                                                                                                                                                                                                                                                                                                                                                                                                                                                                                                                                                                                                                                                                                                                                                                                                                                                                                                                                                                                                                                                                                                                                                                                                                                                                                                                                                                                                                                                                                                                                                                                                                                                                                                                                                                                                                                                                                                                                                               |
|----------------------------------------------------------------------------------------------------------------------------------------------------------------------------------------------------------------------------------------------------------------------------------------------------------------------------------------------------------------------------------------------------------------------------------------------------------------------------------------------------------------------------------------------------------------------------------------------------------------------------------------------------------------------------------------------------------------------------------------------------------------------------------------------------------------------------------------------------------------------------------------------------------------------------------------------------------------------------------------------------------------------------------------------------------------------------------------------------------------------------------------------------|-------------------------------------------------------------------------------------------------------------------------------------------------------------------------------------------------------------------------------------------------------------------------------------------------------------------------------------------------------------------------------------------------------------------------------------------------------------------------------------------------------------------------------------------------------------------------------------------------------------------------------------------------------------------------------------------------------------------------------------------------------------------------------------------------------------------------------------------------------------------------------------------------------------------------------------------------------------------------------------------------------------------------------------------------------------------------------------------------------------------------------------------------------------------------------------------------------------------------------------------------------------------------------------------------------------------------------------------------------------------------------------------------------------------------------------------------------------------------------------------------------------------------------------------------------------------------------------------------------------------------------------------------------------------------------------------------------------------------------------------------------------------------------------------------------------------------------------------------------------------------------------------------------------------------------------------------------------------------------------------------------------------------------------------------------------------------------------------------------------------------------|
|                                                                                                                                                                                                                                                                                                                                                                                                                                                                                                                                                                                                                                                                                                                                                                                                                                                                                                                                                                                                                                                                                                                                                    |                                                                                                                                                                                                                                                                                                                                                                                                                                                                                                                                                                                                                                                                                                                                                                                                                                                                                                                                                                                                                                                                                                                                                                                                                                                                                                                                                                                                                                                                                                                                                                                                                                                                                                                                                                                                                                                                                                                                                                                                                                                                                                                               |
|                                                                                                                                                                                                                                                                                                                                                                                                                                                                                                                                                                                                                                                                                                                                                                                                                                                                                                                                                                                                                                                                                                                                                    |                                                                                                                                                                                                                                                                                                                                                                                                                                                                                                                                                                                                                                                                                                                                                                                                                                                                                                                                                                                                                                                                                                                                                                                                                                                                                                                                                                                                                                                                                                                                                                                                                                                                                                                                                                                                                                                                                                                                                                                                                                                                                                                               |
|                                                                                                                                                                                                                                                                                                                                                                                                                                                                                                                                                                                                                                                                                                                                                                                                                                                                                                                                                                                                                                                                                                                                                    |                                                                                                                                                                                                                                                                                                                                                                                                                                                                                                                                                                                                                                                                                                                                                                                                                                                                                                                                                                                                                                                                                                                                                                                                                                                                                                                                                                                                                                                                                                                                                                                                                                                                                                                                                                                                                                                                                                                                                                                                                                                                                                                               |
| வினாத்தொகுப்பு எண் :                                                                                                                                                                                                                                                                                                                                                                                                                                                                                                                                                                                                                                                                                                                                                                                                                                                                                                                                                                                                                                                                                                                               | CCSE1P/202                                                                                                                                                                                                                                                                                                                                                                                                                                                                                                                                                                                                                                                                                                                                                                                                                                                                                                                                                                                                                                                                                                                                                                                                                                                                                                                                                                                                                                                                                                                                                                                                                                                                                                                                                                                                                                                                                                                                                                                                                                                                                                                    |
|                                                                                                                                                                                                                                                                                                                                                                                                                                                                                                                                                                                                                                                                                                                                                                                                                                                                                                                                                                                                                                                                                                                                                    | பதிவு                                                                                                                                                                                                                                                                                                                                                                                                                                                                                                                                                                                                                                                                                                                                                                                                                                                                                                                                                                                                                                                                                                                                                                                                                                                                                                                                                                                                                                                                                                                                                                                                                                                                                                                                                                                                                                                                                                                                                                                                                                                                                                                         |
| a second second second                                                                                                                                                                                                                                                                                                                                                                                                                                                                                                                                                                                                                                                                                                                                                                                                                                                                                                                                                                                                                                                                                                                             | 6T 607                                                                                                                                                                                                                                                                                                                                                                                                                                                                                                                                                                                                                                                                                                                                                                                                                                                                                                                                                                                                                                                                                                                                                                                                                                                                                                                                                                                                                                                                                                                                                                                                                                                                                                                                                                                                                                                                                                                                                                                                                                                                                                                        |
|                                                                                                                                                                                                                                                                                                                                                                                                                                                                                                                                                                                                                                                                                                                                                                                                                                                                                                                                                                                                                                                                                                                                                    |                                                                                                                                                                                                                                                                                                                                                                                                                                                                                                                                                                                                                                                                                                                                                                                                                                                                                                                                                                                                                                                                                                                                                                                                                                                                                                                                                                                                                                                                                                                                                                                                                                                                                                                                                                                                                                                                                                                                                                                                                                                                                                                               |
|                                                                                                                                                                                                                                                                                                                                                                                                                                                                                                                                                                                                                                                                                                                                                                                                                                                                                                                                                                                                                                                                                                                                                    | 2024                                                                                                                                                                                                                                                                                                                                                                                                                                                                                                                                                                                                                                                                                                                                                                                                                                                                                                                                                                                                                                                                                                                                                                                                                                                                                                                                                                                                                                                                                                                                                                                                                                                                                                                                                                                                                                                                                                                                                                                                                                                                                                                          |
|                                                                                                                                                                                                                                                                                                                                                                                                                                                                                                                                                                                                                                                                                                                                                                                                                                                                                                                                                                                                                                                                                                                                                    | பொது அறிவு                                                                                                                                                                                                                                                                                                                                                                                                                                                                                                                                                                                                                                                                                                                                                                                                                                                                                                                                                                                                                                                                                                                                                                                                                                                                                                                                                                                                                                                                                                                                                                                                                                                                                                                                                                                                                                                                                                                                                                                                                                                                                                                    |
|                                                                                                                                                                                                                                                                                                                                                                                                                                                                                                                                                                                                                                                                                                                                                                                                                                                                                                                                                                                                                                                                                                                                                    | (பட்டப்படிப்புத் தரம்)                                                                                                                                                                                                                                                                                                                                                                                                                                                                                                                                                                                                                                                                                                                                                                                                                                                                                                                                                                                                                                                                                                                                                                                                                                                                                                                                                                                                                                                                                                                                                                                                                                                                                                                                                                                                                                                                                                                                                                                                                                                                                                        |
| கால அளவு : மூன்று மணி நேரம்].                                                                                                                                                                                                                                                                                                                                                                                                                                                                                                                                                                                                                                                                                                                                                                                                                                                                                                                                                                                                                                                                                                                      |                                                                                                                                                                                                                                                                                                                                                                                                                                                                                                                                                                                                                                                                                                                                                                                                                                                                                                                                                                                                                                                                                                                                                                                                                                                                                                                                                                                                                                                                                                                                                                                                                                                                                                                                                                                                                                                                                                                                                                                                                                                                                                                               |
|                                                                                                                                                                                                                                                                                                                                                                                                                                                                                                                                                                                                                                                                                                                                                                                                                                                                                                                                                                                                                                                                                                                                                    | [மொத்த மதிப்பெண்கள் :                                                                                                                                                                                                                                                                                                                                                                                                                                                                                                                                                                                                                                                                                                                                                                                                                                                                                                                                                                                                                                                                                                                                                                                                                                                                                                                                                                                                                                                                                                                                                                                                                                                                                                                                                                                                                                                                                                                                                                                                                                                                                                         |
|                                                                                                                                                                                                                                                                                                                                                                                                                                                                                                                                                                                                                                                                                                                                                                                                                                                                                                                                                                                                                                                                                                                                                    | ரிக்கும் முன் கீழ்க்கண்ட அறிவுரைகளைக் கவனமாகப் படிக்கவும்                                                                                                                                                                                                                                                                                                                                                                                                                                                                                                                                                                                                                                                                                                                                                                                                                                                                                                                                                                                                                                                                                                                                                                                                                                                                                                                                                                                                                                                                                                                                                                                                                                                                                                                                                                                                                                                                                                                                                                                                                                                                     |
|                                                                                                                                                                                                                                                                                                                                                                                                                                                                                                                                                                                                                                                                                                                                                                                                                                                                                                                                                                                                                                                                                                                                                    | முக்கிய அறிவரைகள்                                                                                                                                                                                                                                                                                                                                                                                                                                                                                                                                                                                                                                                                                                                                                                                                                                                                                                                                                                                                                                                                                                                                                                                                                                                                                                                                                                                                                                                                                                                                                                                                                                                                                                                                                                                                                                                                                                                                                                                                                                                                                                             |
| <ol> <li>இந்த வினாத்தொகுப்பு, தேர்வு தொடங்குவ</li> <li>இந்த வினாத்தொகுப்பு, 200 வினாத்தாகுப்பு</li> </ol>                                                                                                                                                                                                                                                                                                                                                                                                                                                                                                                                                                                                                                                                                                                                                                                                                                                                                                                                                                                                                                          | USDOG 15 BUDI BUSINESSE UNDERFORMED A DEFENSION OF |
| <ol> <li>இந்த வினாத்தொகுப்பு, 200 வினாக்களைக்</li> <li>இவ்வினாக்கொருப்பு எண்ணை OMB எ</li> </ol>                                                                                                                                                                                                                                                                                                                                                                                                                                                                                                                                                                                                                                                                                                                                                                                                                                                                                                                                                                                                                                                    | கொண்டுள்ளது.                                                                                                                                                                                                                                                                                                                                                                                                                                                                                                                                                                                                                                                                                                                                                                                                                                                                                                                                                                                                                                                                                                                                                                                                                                                                                                                                                                                                                                                                                                                                                                                                                                                                                                                                                                                                                                                                                                                                                                                                                                                                                                                  |
| வினாக்களும் வரிசையாக அச்சிடப்பட்டு:                                                                                                                                                                                                                                                                                                                                                                                                                                                                                                                                                                                                                                                                                                                                                                                                                                                                                                                                                                                                                                                                                                                | கொண்டுள்ளது.<br>விடைத்தாளில் எழுதி, விடையளிக்கத் தொடங்கும் முன்பு, இவ்வினாத்தொகுப்பில் அனை<br>ள்ளனவா என்பதையும், இடையில் வெற்றுத்தாட்கள் எவையும் இல்லை என்பதையும் உ<br>ர <b>தேனும் கு</b> றைபாடு இருப்பின், தேர்வர் அதனை தேர்வு தொடங்குவதற்கு பத்து நிமிடங்கள<br>தெரிவித்து, சரியாக உள்ள வேறொரு முழுமையான வினாத்தொகுப்பினை கட்ட<br>வகிய பின்பு இது குறித்து முறையிட்டால் வினாத்தொகுப்பு மாற்றித் காப்பு பாட்டாகு                                                                                                                                                                                                                                                                                                                                                                                                                                                                                                                                                                                                                                                                                                                                                                                                                                                                                                                                                                                                                                                                                                                                                                                                                                                                                                                                                                                                                                                                                                                                                                                                                                                                                                              |
| செய்து கொள்ளவும். வினாத்தொகுப்பில் ஏ                                                                                                                                                                                                                                                                                                                                                                                                                                                                                                                                                                                                                                                                                                                                                                                                                                                                                                                                                                                                                                                                                                               | 75தனும் குறைபாடு இருப்பின், தேர்வர் அதனை கேர்வு கொடங்குவுகள்கு புக்கு கிழி கான                                                                                                                                                                                                                                                                                                                                                                                                                                                                                                                                                                                                                                                                                                                                                                                                                                                                                                                                                                                                                                                                                                                                                                                                                                                                                                                                                                                                                                                                                                                                                                                                                                                                                                                                                                                                                                                                                                                                                                                                                                                |
| பெற்றுக்கொள்ள வேண்டும். தேர்வு தொடர்                                                                                                                                                                                                                                                                                                                                                                                                                                                                                                                                                                                                                                                                                                                                                                                                                                                                                                                                                                                                                                                                                                               | தொிவித்து, சரியாக உள்ள வேறொரு முழுமையான வினாத்தொகுப்பினை கட்ட<br>வகிய பின்பு இது குறித்து முறையிட்டால் வினாத்தொகுப்பு மாற்றித் தரப்படமாட்டாது.<br>வேண்டும் அனைத்து ஒரிக்கு வினாத்தொகுப்பு மாற்றித் தரப்படமாட்டாது.                                                                                                                                                                                                                                                                                                                                                                                                                                                                                                                                                                                                                                                                                                                                                                                                                                                                                                                                                                                                                                                                                                                                                                                                                                                                                                                                                                                                                                                                                                                                                                                                                                                                                                                                                                                                                                                                                                            |
| ு. அவைத்து வனாககளுக்கும் விடையளிக்க                                                                                                                                                                                                                                                                                                                                                                                                                                                                                                                                                                                                                                                                                                                                                                                                                                                                                                                                                                                                                                                                                                                |                                                                                                                                                                                                                                                                                                                                                                                                                                                                                                                                                                                                                                                                                                                                                                                                                                                                                                                                                                                                                                                                                                                                                                                                                                                                                                                                                                                                                                                                                                                                                                                                                                                                                                                                                                                                                                                                                                                                                                                                                                                                                                                               |
| 5. உங்களுடைய பதிவு என்ணை இந்தப் ப                                                                                                                                                                                                                                                                                                                                                                                                                                                                                                                                                                                                                                                                                                                                                                                                                                                                                                                                                                                                                                                                                                                  | ்கைக்கின் வலது மேல் மூலையில் அதற்கென கொடுக்கப்பட்டுள்ள இடத்தில் நீங்கள் எ<br>பில் எழுகக்கூடாகு:                                                                                                                                                                                                                                                                                                                                                                                                                                                                                                                                                                                                                                                                                                                                                                                                                                                                                                                                                                                                                                                                                                                                                                                                                                                                                                                                                                                                                                                                                                                                                                                                                                                                                                                                                                                                                                                                                                                                                                                                                               |
| 6 ala range and a set OMD o                                                                                                                                                                                                                                                                                                                                                                                                                                                                                                                                                                                                                                                                                                                                                                                                                                                                                                                                                                                                                                                                                                                        |                                                                                                                                                                                                                                                                                                                                                                                                                                                                                                                                                                                                                                                                                                                                                                                                                                                                                                                                                                                                                                                                                                                                                                                                                                                                                                                                                                                                                                                                                                                                                                                                                                                                                                                                                                                                                                                                                                                                                                                                                                                                                                                               |
| உள்ளிட்ட அவசியம் பின்பற்றப்பட வேன்                                                                                                                                                                                                                                                                                                                                                                                                                                                                                                                                                                                                                                                                                                                                                                                                                                                                                                                                                                                                                                                                                                                 | பல எழுதக்கூடாது.<br>.ாள் ஒன்று அ <mark>றைக்கண்</mark> காணிப்பாளரால் உங்களுக்கு வழங்கப்படும். விடைகளைக் குறிப்<br>1டிய அறிவு <mark>ரைகள் விடைத்தாளிலும், தோவுக்கூட அனுமதிச் சீட்டிலும் வழங்கப்பட்டுள்ள</mark>                                                                                                                                                                                                                                                                                                                                                                                                                                                                                                                                                                                                                                                                                                                                                                                                                                                                                                                                                                                                                                                                                                                                                                                                                                                                                                                                                                                                                                                                                                                                                                                                                                                                                                                                                                                                                                                                                                                  |
| 7. விடைத்தாள் செல்லாததாக்கப்படுகல்                                                                                                                                                                                                                                                                                                                                                                                                                                                                                                                                                                                                                                                                                                                                                                                                                                                                                                                                                                                                                                                                                                                 |                                                                                                                                                                                                                                                                                                                                                                                                                                                                                                                                                                                                                                                                                                                                                                                                                                                                                                                                                                                                                                                                                                                                                                                                                                                                                                                                                                                                                                                                                                                                                                                                                                                                                                                                                                                                                                                                                                                                                                                                                                                                                                                               |
| 1) வினாத்தொகுப்பு எண்ணை விடைத்                                                                                                                                                                                                                                                                                                                                                                                                                                                                                                                                                                                                                                                                                                                                                                                                                                                                                                                                                                                                                                                                                                                     | தாளில் அதற்குரிய இடத்தில் சரியாக எழுகி அதற்குரிய வட்டங்களை சியப்படுக்கு                                                                                                                                                                                                                                                                                                                                                                                                                                                                                                                                                                                                                                                                                                                                                                                                                                                                                                                                                                                                                                                                                                                                                                                                                                                                                                                                                                                                                                                                                                                                                                                                                                                                                                                                                                                                                                                                                                                                                                                                                                                       |
| ுங்கள் எந்த வட்டங்களை நிரப்பியு<br>அதற்குரிய வட்டங்கள் நிரப்பாமன்                                                                                                                                                                                                                                                                                                                                                                                                                                                                                                                                                                                                                                                                                                                                                                                                                                                                                                                                                                                                                                                                                  | தாளில் அதற்குரிய இடத்தில் சரியாக எழுதி அதற்குரிய வட்டங்களை நிரப்ப வேண்(<br>ள்ளீர்களோ அதுவே இறுதியானதாகும். வினாத்தொகுப்பு எண் சரியாக எழுதப்பட்டிருந<br>ல விடப்பட்டிருந்தாலோ அல்லது கீழ்கண்டவாறு நிரப்பப்பட்டிருந்தாலோ விடைத்த                                                                                                                                                                                                                                                                                                                                                                                                                                                                                                                                                                                                                                                                                                                                                                                                                                                                                                                                                                                                                                                                                                                                                                                                                                                                                                                                                                                                                                                                                                                                                                                                                                                                                                                                                                                                                                                                                                 |
| செல்லாததாக்கப்படும்.                                                                                                                                                                                                                                                                                                                                                                                                                                                                                                                                                                                                                                                                                                                                                                                                                                                                                                                                                                                                                                                                                                                               | ைட்டப்பட்டிருந்தாலோ அல்லது கழகண்டவாறு நிரப்பப்பட்டிருந்தாலோ விடைத்த                                                                                                                                                                                                                                                                                                                                                                                                                                                                                                                                                                                                                                                                                                                                                                                                                                                                                                                                                                                                                                                                                                                                                                                                                                                                                                                                                                                                                                                                                                                                                                                                                                                                                                                                                                                                                                                                                                                                                                                                                                                           |
|                                                                                                                                                                                                                                                                                                                                                                                                                                                                                                                                                                                                                                                                                                                                                                                                                                                                                                                                                                                                                                                                                                                                                    |                                                                                                                                                                                                                                                                                                                                                                                                                                                                                                                                                                                                                                                                                                                                                                                                                                                                                                                                                                                                                                                                                                                                                                                                                                                                                                                                                                                                                                                                                                                                                                                                                                                                                                                                                                                                                                                                                                                                                                                                                                                                                                                               |
| • தவறாக நிரப்பப்பட்டிருந்தால்                                                                                                                                                                                                                                                                                                                                                                                                                                                                                                                                                                                                                                                                                                                                                                                                                                                                                                                                                                                                                                                                                                                      |                                                                                                                                                                                                                                                                                                                                                                                                                                                                                                                                                                                                                                                                                                                                                                                                                                                                                                                                                                                                                                                                                                                                                                                                                                                                                                                                                                                                                                                                                                                                                                                                                                                                                                                                                                                                                                                                                                                                                                                                                                                                                                                               |
| • முறையற்று நிரப்பப்பட்டிருந்தால்                                                                                                                                                                                                                                                                                                                                                                                                                                                                                                                                                                                                                                                                                                                                                                                                                                                                                                                                                                                                                                                                                                                  |                                                                                                                                                                                                                                                                                                                                                                                                                                                                                                                                                                                                                                                                                                                                                                                                                                                                                                                                                                                                                                                                                                                                                                                                                                                                                                                                                                                                                                                                                                                                                                                                                                                                                                                                                                                                                                                                                                                                                                                                                                                                                                                               |
| <ul> <li>முறையற்று நிரப்பப்பட்டிருந்தால்</li> <li>ஒன்றுக்கு மேற்பட்ட வட்டங்கள்</li> </ul>                                                                                                                                                                                                                                                                                                                                                                                                                                                                                                                                                                                                                                                                                                                                                                                                                                                                                                                                                                                                                                                          | BULL L'A CORTE TO                                                                                                                                                                                                                                                                                                                                                                                                                                                                                                                                                                                                                                                                                                                                                                                                                                                                                                                                                                                                                                                                                                                                                                                                                                                                                                                                                                                                                                                                                                                                                                                                                                                                                                                                                                                                                                                                                                                                                                                                                                                                                                             |
| <ul> <li>முறையற்று நிரப்பப்பட்டிருந்தால்</li> <li>ஒன்றுக்கு மேற்பட்ட வட்டங்கள்</li> <li>வழங்கப்பட்ட வினாத்தாள் வரின</li> </ul>                                                                                                                                                                                                                                                                                                                                                                                                                                                                                                                                                                                                                                                                                                                                                                                                                                                                                                                                                                                                                     | நிரப்பப்பட்டிருந்தால்<br>சயின் வாம்பிற்கு உட்டடாக விணன்கான் வரியை என் பெற்று                                                                                                                                                                                                                                                                                                                                                                                                                                                                                                                                                                                                                                                                                                                                                                                                                                                                                                                                                                                                                                                                                                                                                                                                                                                                                                                                                                                                                                                                                                                                                                                                                                                                                                                                                                                                                                                                                                                                                                                                                                                  |
| <ul> <li>முறையற்று நிரப்பப்பட்டிருந்தால்</li> <li>ஒன்றுக்கு மேற்பட்ட வட்டங்கள்</li> <li>வழங்கப்பட்ட வினாத்தாள் வரின</li> <li>ஒன்று அல்லது அதற்கு மேற்பட்ட</li> </ul>                                                                                                                                                                                                                                                                                                                                                                                                                                                                                                                                                                                                                                                                                                                                                                                                                                                                                                                                                                               | நிரப்பப்பட்டிருந்தால்<br>சயின் வரம்பிற்கு உட்படாத வினாத்தாள் வரிசை எண் நிரப்பப்பட்டிருந்தால்<br>– வட்டங்கள் நிரப்பப்படாண் விலாத்தாள் வரிசை எண் நிரப்பப்பட்டிருந்தால்                                                                                                                                                                                                                                                                                                                                                                                                                                                                                                                                                                                                                                                                                                                                                                                                                                                                                                                                                                                                                                                                                                                                                                                                                                                                                                                                                                                                                                                                                                                                                                                                                                                                                                                                                                                                                                                                                                                                                          |
| முறையற்று நிரப்பப்பட்டிருந்தால்<br>ஒன்றுக்கு மேற்பட்ட வட்டங்கள்<br>வழங்கப்பட்ட வினாத்தாள் வரின<br>ஒன்று அல்லது அதற்கு மேற்பட்ட<br>உங்களுக்கு வழங்கப்பட்ட வின<br>நிரப்பப்பட்டிருந்தால்                                                                                                                                                                                                                                                                                                                                                                                                                                                                                                                                                                                                                                                                                                                                                                                                                                                                                                                                                              | நிரப்பப்பட்டிருந்தால்<br>சுயின் வரம்பிற்கு உட்படாத வினாத்தாள் வரிசை எண் நிரப்பப்பட்டிருந்தால்<br>– வட்டங்கள் நிரப்பப்படாமல் விடப்பட்டிருந்தால்<br><sup>எர</sup> த்தொகு <mark>ப்பில் அச்ச</mark> ிடப்படாத <mark>வேறு எண்களை லினா</mark> த்தொகுப்பிற்கான வட்டங்கள                                                                                                                                                                                                                                                                                                                                                                                                                                                                                                                                                                                                                                                                                                                                                                                                                                                                                                                                                                                                                                                                                                                                                                                                                                                                                                                                                                                                                                                                                                                                                                                                                                                                                                                                                                                                                                                               |
| முறையற்று நிரப்பப்பட்டிருந்தால்<br>ஒன்றுக்கு மேற்பட்ட வட்டங்கள்<br>வழங்கப்பட்ட வினாத்தாள் வரின<br>ஒன்று அல்லது அதற்கு மேற்பட்ட<br>உங்களுக்கு வழங்கப்பட்ட வின<br>நிரப்பப்பட்டிருந்தால்<br>2) கருமைநிற மை கொண்ட பக்கம்மனை                                                                                                                                                                                                                                                                                                                                                                                                                                                                                                                                                                                                                                                                                                                                                                                                                                                                                                                            | நிரப்பப்பட்டிருந்தால்<br>சயின் வரம்பிற்கு உட்படாத வினாத்தாள் வரிசை எண் நிரப்பப்பட்டிருந்தால்<br>– வட்டங்கள் நிரப்பப்படாமல் விடப்பட்டிருந்தால்<br>சாத்தொகுப்பில் அச்சிடப்படாத வேறு எண்களை வினாத்தொகுப்பிற்கான வட்டங்கள                                                                                                                                                                                                                                                                                                                                                                                                                                                                                                                                                                                                                                                                                                                                                                                                                                                                                                                                                                                                                                                                                                                                                                                                                                                                                                                                                                                                                                                                                                                                                                                                                                                                                                                                                                                                                                                                                                         |
| முறையற்று நிரப்பப்பட்டிருந்தால்<br>ஒன்றுக்கு மேற்பட்ட வட்டங்கள்<br>வழங்கப்பட்ட வினாத்தாள் வரின<br>ஒன்று அல்லது அதற்கு மேற்பட்ட<br>உங்களுக்கு வழங்கப்பட்ட வின<br>நிரப்பப்பட்டிருந்தால்<br>2) கருமைநிற மை கொண்ட பந்துமுனை<br>விடைத்தாள் நிரப்பப்பட்டிருப்பின் அ<br><u>திப்பெண்கள் குறைக்கப்படுதல்</u>                                                                                                                                                                                                                                                                                                                                                                                                                                                                                                                                                                                                                                                                                                                                                                                                                                                | நிரப்பப்பட்டிருந்தால்<br>செயின் வரம்பிற்கு உட்படாத வினாத்தாள் வரிசை எண் நிரப்பப்பட்டிருந்தால்<br>– வட்டங்கள் நிரப்பப்படாமல் விடப்பட்டிருந்தால்<br>ளத்தொகுப்பில் அச்சிடப்படாத வேறு எண்களை வினாத்தொகுப்பிற்கான வட்டங்கள<br>னப் பேனா (Black Ink Ball Point Pen) தவிர வேறு பேனா உபயோகப்படுத்தி ON<br>வவிடைத்தாள் செல்லாததாக்கப்படும்.                                                                                                                                                                                                                                                                                                                                                                                                                                                                                                                                                                                                                                                                                                                                                                                                                                                                                                                                                                                                                                                                                                                                                                                                                                                                                                                                                                                                                                                                                                                                                                                                                                                                                                                                                                                             |
| முறையற்று நிரப்பப்பட்டிருந்தால்<br>ஒன்றுக்கு மேற்பட்ட வட்டங்கள்<br>வழங்கப்பட்ட வினாத்தாள் வரின<br>ஒன்று அல்லது அதற்கு மேற்பட்ட<br>உங்களுக்கு வழங்கப்பட்ட வின<br>நிரப்பப்பட்டிருந்தால்<br>2) கருமைநிற மை கொண்ட பந்துமுனை<br>விடைத்தாள் நிரப்பப்பட்டிருப்பின் அ<br><u>மதிப்பெண்கள் குறைக்கப்படுதல்</u>                                                                                                                                                                                                                                                                                                                                                                                                                                                                                                                                                                                                                                                                                                                                                                                                                                               | நிரப்பப்பட்டிருந்தால்<br>சயின் வரம்பிற்கு உட்படாத வினாத்தாள் வரிசை எண் நிரப்பப்பட்டிருந்தால்<br>– வட்டங்கள் நிரப்பப்படாமல் விடப்பட்டிருந்தால்<br>சாத்தொகுப்பில் அச்சிடப்படாத வேறு எண்களை வினாத்தொகுப்பிற்கான வட்டங்கள<br>னப் பேனா (Black Ink Ball Point Pen) தவிர வேறு பேனா உபயோகப்படுத்தி ON<br>வேவிடைத்தாள் செல்லாததாக்கப்படும்.                                                                                                                                                                                                                                                                                                                                                                                                                                                                                                                                                                                                                                                                                                                                                                                                                                                                                                                                                                                                                                                                                                                                                                                                                                                                                                                                                                                                                                                                                                                                                                                                                                                                                                                                                                                            |
| முறையற்று நிரப்பப்பட்டிருந்தால்<br>ஒன்றுக்கு மேற்பட்ட வட்டங்கள்<br>வழங்கப்பட்ட வினாத்தாள் வரின<br>ஒன்று அல்லது அதற்கு மேற்பட்ட<br>உங்களுக்கு வழங்கப்பட்ட வின<br>நிரப்பப்பட்டிருந்தால்<br>2) கருமைநிற மை கொண்ட பந்துமுனை<br>விடைத்தாள் நிரப்பப்பட்டிருப்பின் அ<br><u>மதிப்பெண்கள் குறைக்கப்படுதல்</u><br>வினாத்தொகுப்பு எண் எழுதுவதற்று<br>எழுதப்பட்டிருந்தாலோ விண்ணப்பத                                                                                                                                                                                                                                                                                                                                                                                                                                                                                                                                                                                                                                                                                                                                                                            | நிரப்பப்பட்டிருந்தால்<br>செயின் வரம்பிற்கு உட்படாத வினாத்தாள் வரிசை எண் நிரப்பப்பட்டிருந்தால்<br>– வட்டங்கள் நிரப்பப்படாமல் விடப்பட்டிருந்தால்<br>சாத்தொகுப்பில் அச்சிடப்படாத வேறு எண்களை வினாத்தொகுப்பிற்கான வட்டங்கள<br>னப் பேனா (Black Ink Ball Point Pen) தவிர வேறு பேனா உபயோகப்படுத்தி ON<br>விவிடைத்தாள் செல்வாததாக்கப்படும்.<br>கு வழங்கப்பட்ட கட்டங்களில் வினாத்தொகுப்பு எண் எழுதப்படாமலோ அல்லது பகுதியவ                                                                                                                                                                                                                                                                                                                                                                                                                                                                                                                                                                                                                                                                                                                                                                                                                                                                                                                                                                                                                                                                                                                                                                                                                                                                                                                                                                                                                                                                                                                                                                                                                                                                                                              |
| முறையற்று நிரப்பப்பட்டிருந்தால்<br>ஒன்றுக்கு மேற்பட்ட வட்டங்கள்<br>வழங்கப்பட்ட வினாத்தாள் வரின<br>ஒன்று அல்லது அதற்கு மேற்பட்ட<br>உங்களுக்கு வழங்கப்பட்ட வின<br>நிரப்பப்பட்டிருந்தால்<br>2) கருமைநிற மை கொண்ட பந்துமுனை<br>விடைத்தாள் நிரப்பப்பட்டிருப்பின் அ<br><u>மதிப்பெண்கள் குறைக்கப்படுதல்</u><br>வினைத்தொகுப்பு எண் எழுதுவதற்று<br>எழுதப்பட்டிருந்தாலோ விண்ணப்பத                                                                                                                                                                                                                                                                                                                                                                                                                                                                                                                                                                                                                                                                                                                                                                            | நிரப்பப்பட்டிருந்தால்<br>சயின் வரம்பிற்கு உட்படாத வினாத்தாள் வரிசை எண் நிரப்பப்பட்டிருந்தால்<br>– வட்டங்கள் நிரப்பப்படாமல் விடப்பட்டிருந்தால்<br>சாத்தொகுப்பில் அச்சிடப்படாத வேறு எண்களை வினாத்தொகுப்பிற்கான வட்டங்கள<br>னப் பேளா (Black Ink Ball Point Pen) தவிர வேறு பேனா உபயோகப்படுத்தி ON<br>வேவிடைத்தாள் செல்லாததாக்கப்படும்.<br>கு வழங்கப்பட்ட கட்டங்களில் வினாத்தொகுப்பு எண் எழுதப்படாமலோ அல்லது பகுதியவ<br>ரார் பெற்ற மொத்த மதிப்பெண்களிலிருந்து ஐந்து மதிப்பெண்கள் குறைக்கப்படும்.                                                                                                                                                                                                                                                                                                                                                                                                                                                                                                                                                                                                                                                                                                                                                                                                                                                                                                                                                                                                                                                                                                                                                                                                                                                                                                                                                                                                                                                                                                                                                                                                                                   |
| முறையற்று நிரப்பப்பட்டிருந்தால்<br>ஒன்றுக்கு மேற்பட்ட வட்டங்கள்<br>வழங்கப்பட்ட வினாத்தாள் வரின<br>ஒன்று அல்லது அதற்கு மேற்பட்ட<br>உங்களுக்கு வழங்கப்பட்ட வின<br>நிரப்பப்பட்டிருந்தால்<br>2) கருமைநிற மை கொண்ட பந்துமுனை<br>விடைத்தாள் நிரப்பப்பட்டிருப்பின் அ<br>மதிப்பெண்கள் குறைக்கப்படுதல்<br>வினாத்தொகுப்பு எண் எழுதுவதற்டு<br>எழுதப்பட்டிருந்தாலோ விண்ணப்பத<br>ஒவ்வொரு வினாவும் (A), (B), (C), (D) மற்று<br>அல்லது (D) இவைகளில் ஒரே ஒரு சரியான வ<br>மேற்பட்ட சரியான விடை இருப்பதாக நீங்கன்                                                                                                                                                                                                                                                                                                                                                                                                                                                                                                                                                                                                                                                    | நிரப்பப்பட்டிருந்தால்<br>செயின் வரம்பிற்கு உட்படாத வினாத்தாள் வரிசை எண் நிரப்பப்பட்டிருந்தால்<br>– வட்டங்கள் நிரப்பப்படாமல் விடப்பட்டிருந்தால்<br>சாத்தொகுப்பில் அச்சிடப்படாத வேறு எண்களை வினாத்தொகுப்பிற்கான வட்டங்கள<br>எப் பேனா (Black Ink Ball Point Pen) தவிர வேறு பேனா உபயோகப்படுத்தி ON<br>வேவிடைத்தாள் செல்லாததாக்கப்படும்.<br>கு வழங்கப்பட்ட கட்டங்களில் விணத்தொகுப்பு எண் எழுதப்படாமலோ அல்லது பகுதியவ<br>ரார் பெற்ற மொத்த மதிப்பெண்களிலிருந்து ஐந்து மதிப்பெண்கள் குறைக்கப்படும்.<br>நில (E) என ஐந்து புதில்களை (விடைகள்) கொண்டுள்ளது. நீங்கள் (A) அல்லது (B) அல்லது<br>விடையைத் தெரிவு செய்து விடைத்தாளில் குறித்துக்காட்ட வேண்டும். ஒரு கேள்விக்கு ஒன்றுக                                                                                                                                                                                                                                                                                                                                                                                                                                                                                                                                                                                                                                                                                                                                                                                                                                                                                                                                                                                                                                                                                                                                                                                                                                                                                                                                                                                                                                                         |
| முறையற்று நிரப்பப்பட்டிருந்தால்<br>ஒன்றுக்கு மேற்பட்ட வட்டங்கள்<br>வழங்கப்பட்ட வினாத்தாள் வரின<br>ஒன்று அல்லது அதற்கு மேற்பட்ட<br>உங்களுக்கு வழங்கப்பட்ட வின<br>நிரப்பப்பட்டிருந்தால்<br>2) கருமைநிற மை கொண்ட பந்துமுனை<br>விடைத்தாள் நிரப்பப்பட்டிருப்பின் அ<br><u>மதிப்பெண்கள் குறைக்கப்படுதல்</u><br>வினாத்தொகுப்பு எண் எழுதுவதற்டு<br>எழுதப்பட்டிருந்தாலோ விண்ணப்பத<br>ஒவ்வொரு வினாவும் (A), (B), (C), (D) மற்று<br>அல்லது (D) இவைகளில் ஒரே ஒரு சரியான<br>மேற்பட்ட சரியான விடை இருப்பதாக நீங்கன்                                                                                                                                                                                                                                                                                                                                                                                                                                                                                                                                                                                                                                               | நிரப்பப்பட்டிருந்தால்<br>சுயின் வரம்பிற்கு உட்படாத வினாத்தாள் வரிசை எண் நிரப்பப்பட்டிருந்தால்<br>– வட்டங்கள் நிரப்பப்படாமல் விடப்பட்டிருந்தால்<br>சாத்தொகுப்பில் அச்சிடப்படாத வேறு எண்களை வினாத்தொகுப்பிற்கான வட்டங்கள<br>கப் பேனா (Black Ink Ball Point Pen) தவிர வேறு பேனா உபயோகப்படுத்தி ON<br>வவிடைத்தாள் செல்லாததாக்கப்படும்.<br>கு வழங்கப்பட்ட கட்டங்களில் வினாத்தொகுப்பு எண் எழுதப்படாமலோ அல்லது பகுதியவ<br>றார் பெற்ற மொத்த மதிப்பெண்களிலிருந்து ஐந்து மதிப்பெண்கள் குறைக்கப்படும்.<br>மும் (E) என ஐந்து பதில்களை (விடைகள்) கொண்டுள்ளது. நீங்கள் (A) அல்லது (B) அல்லது<br>விடையைத் தெரிவு செய்து விடைத்தாளில் குறித்துக்காட்ட வேண்டும். ஒரு கேள்விக்கு ஒன்றும்<br>எ கருதினால், அவற்றுள் மிகச்சுரியானது என நீங்கள் எதைக் கருதுகிறீர்களோ அந்த விடை                                                                                                                                                                                                                                                                                                                                                                                                                                                                                                                                                                                                                                                                                                                                                                                                                                                                                                                                                                                                                                                                                                                                                                                                                                                                                                                                                                      |
| <ul> <li>முறையற்று நிரப்பப்பட்டிருந்தால்<br/>ஒன்றுக்கு மேற்பட்ட வட்டங்கள்<br/>வழங்கப்பட்ட வினாத்தாள் வரின<br/>ஒன்று அல்லது அதற்கு மேற்பட்ட<br/>உங்களுக்கு வழங்கப்பட்ட வின<br/>நிரப்பப்பட்டிருந்தால்</li> <li>கருமைநிற மை கொண்ட பந்துமுனை<br/>விடைத்தாள் நிரப்பப்பட்டிருப்பின் அ<br/>வினைத்தொகுப்பு எண் எழுதுவதற்<br/>எழுதப்பட்டிருந்தாலோ விண்ணப்பத<br/>ஒவ்வொரு வினாவும் (A), (B), (C), (D) மற்று<br/>அல்லது (D) இவைகளில் ஒரே ஒரு சரியான<br/>மேற்பட்ட சரியான விடை இருப்பதாக நீங்கவ்<br/>விடைத்தாளில் குறித்துக்காட்ட வேண்டும். உள<br/>எப்படியாயினும், ஒரு கேள்விக்கு ஒரே ஒரு வ<br/>அளித்தால், அவற்றன் ஒரு விரை எழுது தரு வ<br/>விடைத்தாளில் குறித்துக்காட்ட வேண்டும். உள<br/>எப்படியாயினும், அரு கேள்விக்கு ஒரே ஒரு வ<br/>அளித்தால், அவற்றன் ஒரு விரை எற்றை</li></ul>                                                                                                                                                                                                                                                                                                                                                                               | நிரப்பப்பட்டிருந்தால்<br>செயின் வரம்பிற்கு உட்படாத வினாத்தாள் வரிசை எண் நிரப்பப்பட்டிருந்தால்<br>– வட்டங்கள் நிரப்பப்படாமல் விடப்பட்டிருந்தால்<br>சாத்தொகுப்பில் அச்சிடப்படாத வேறு எண்களை வினாத்தொகுப்பிற்கான வட்டங்கள<br>கூப் பேனா (Black Ink Ball Point Pen) தவிர வேறு பேனா உபயோகப்படுத்தி OM<br>வேவிடைத்தாள் செல்லாததாக்கப்படும்.<br>கு வழங்கப்பட்ட கட்டங்களில் விளாத்தொகுப்பு எண் எழுதப்படாமலோ அல்லது பகுதியல<br>நார் பெற்ற மொத்த மதிப்பெண்களிலிருந்து ஐந்து மதிப்பெண்கள் குறைக்கப்படும்.<br>நும் (E) என ஐந்து புதில்களை (விடைகள்) கொண்டுள்ளது. நீங்கள் (A) அல்லது (B) அல்லது (<br>விடையைத் தெரிவு செய்து விடைத்தாளில் குறித்துக்காட்ட வேண்டும். ஒரு கேள்விக்கு ஒன்றுல<br>ர் கருதினால், அவற்றுள் மிகச்சரியானது என நீங்கள் எதைக் கருதுகிறீர்களோ அந்த விடைவ<br>விடை தான் தேரிவுதேடுக்க வேண்டும். நீங்கள் ஒரு கேள்விக்கு ஒன்றுல<br>திலட தான் தேரிந்தெடுக்க வேண்டும். நீங்கள் ஒரு கேள்விக்கு ஒன்றுக்                                                                                                                                                                                                                                                                                                                                                                                                                                                                                                                                                                                                                                                                                                                                                                                                                                                                                                                                                                                                                                                                                                                                                                                                                          |
| <ul> <li>முறையற்று நிரப்பப்பட்டிருந்தால்<br/>ஒன்றுக்கு மேற்பட்ட வட்டங்கள்<br/>வழங்கப்பட்ட வினாத்தாள் வரின<br/>ஒன்று அல்லது அதற்கு மேற்பட்ட<br/>உங்களுக்கு வழங்கப்பட்ட வின<br/>நிரப்பப்பட்டிருந்தால்</li> <li>கருமைநிற மை கொண்ட பந்துமுனை<br/>விடைத்தாள் நிரப்பப்பட்டிருப்பின் அ<br/>வினைத்தொகுப்பு எண் எழுதுவதற்<br/>எழுதப்பட்டிருந்தாலோ விண்ணப்பத<br/>ஒவ்வொரு வினாவும் (A), (B), (C), (D) மற்று<br/>அல்லது (D) இவைகளில் ஒரே ஒரு சரியான<br/>மேற்பட்ட சரியான விடை இருப்பதாக நீங்கவ்<br/>விடைத்தாளில் குறித்துக்காட்ட வேண்டும். உள<br/>எப்படியாயினும், ஒரு கேள்விக்கு ஒரே ஒரு வ<br/>அளித்தால், அவற்றன் ஒரு விரை எழுது தரு வ<br/>விடைத்தாளில் குறித்துக்காட்ட வேண்டும். உள<br/>எப்படியாயினும், அரு கேள்விக்கு ஒரே ஒரு வ<br/>அளித்தால், அவற்றன் ஒரு விரை எற்றை</li></ul>                                                                                                                                                                                                                                                                                                                                                                               | நிரப்பப்பட்டிருந்தால்<br>செயின் வரம்பிற்கு உட்படாத வினாத்தாள் வரிசை எண் நிரப்பப்பட்டிருந்தால்<br>– வட்டங்கள் நிரப்பப்படாமல் விடப்பட்டிருந்தால்<br>சாத்தொகுப்பில் அச்சிடப்படாத வேறு எண்களை வினாத்தொகுப்பிற்கான வட்டங்கள<br>கூப் பேனா (Black Ink Ball Point Pen) தவிர வேறு பேனா உபயோகப்படுத்தி OM<br>வேவிடைத்தாள் செல்லாததாக்கப்படும்.<br>கு வழங்கப்பட்ட கட்டங்களில் விளாத்தொகுப்பு எண் எழுதப்படாமலோ அல்லது பகுதியல<br>நார் பெற்ற மொத்த மதிப்பெண்களிலிருந்து ஐந்து மதிப்பெண்கள் குறைக்கப்படும்.<br>நும் (E) என ஐந்து புதில்களை (விடைகள்) கொண்டுள்ளது. நீங்கள் (A) அல்லது (B) அல்லது (<br>விடையைத் தெரிவு செய்து விடைத்தாளில் குறித்துக்காட்ட வேண்டும். ஒரு கேள்விக்கு ஒன்றுல<br>ர் கருதினால், அவற்றுள் மிகச்சரியானது என நீங்கள் எதைக் கருதுகிறீர்களோ அந்த விடைவ<br>விடை தான் தேரிவுதேடுக்க வேண்டும். நீங்கள் ஒரு கேள்விக்கு ஒன்றுல<br>திலட தான் தேரிந்தெடுக்க வேண்டும். நீங்கள் ஒரு கேள்விக்கு ஒன்றுக்                                                                                                                                                                                                                                                                                                                                                                                                                                                                                                                                                                                                                                                                                                                                                                                                                                                                                                                                                                                                                                                                                                                                                                                                                          |
| <ul> <li>முறையற்று நிரப்பப்பட்டிருந்தால்<br/>ஒன்றுக்கு மேற்பட்ட வட்டங்கள்<br/>வழங்கப்பட்ட வினாத்தாள் வரின<br/>ஒன்று அல்லது அதற்கு மேற்பட்ட<br/>உங்களுக்கு வழங்கப்பட்ட வின<br/>நிரப்பப்பட்டிருந்தால்</li> <li>கருமைநிற மை கொண்ட பந்துமுனை<br/>விடைத்தாள் நிரப்பப்பட்டிருப்பின் அ<br/>வினைத்தொகுப்பு எண் எழுதுவதற்டு<br/>எழுதப்பட்டிருந்தாலோ விண்ணப்பத<br/>ஒவ்வொரு வினாவும் (A), (B), (C), (D) மற்று<br/>அல்லது (D) இவைகளில் ஒரே ஒரு சரியான வ<br/>மேற்பட்ட சரியான விடை இருப்பதாக நீங்கன்<br/>விடைத்தாளில் குறித்துக்காட்ட வேண்டும். உா<br/>எப்படியாயினும், ஒரு கேள்விக்கு ஒரே ஒரு வ<br/>அளித்தால், அவற்றுள் ஒரு விடை ளியானதாக ;<br/>லினைத்தொனுட்பின் எந்தப்பக்கத்தையு<br/>அல்லது விடைத்தானையோ தேர்வு அறைவ<br/>விடைத்தாளை தன்காணிப்பானதாக ;</li> </ul>                                                                                                                                                                                                                                                                                                                                                                                                | நிரப்பப்பட்டிருந்தால்<br>செயின் வரம்பிற்கு உட்படாத வினாத்தாள் வரிசை எண் நிரப்பப்பட்டிருந்தால்<br>– வட்டங்கள் நிரப்பப்படாமல் விடப்பட்டிருந்தால்<br>காத்தொகுப்பில் அச்சிடப்படாத வேறு எண்களை வினாத்தொகுப்பிற்கான வட்டங்கள<br>கைப் பேனா (Black Ink Ball Point Pen) தவிர வேறு பேனா உபயோகப்படுத்தி Ol<br>வேனிடைத்தாள் செல்லாததாக்கப்படும்.<br>கு வழங்கப்பட்ட கட்டங்களில் வினாத்தொகுப்பு எண் எழுதப்படாமலோ அல்லது பகுதியவ<br>வுனிடைத்தாள் செல்லாததாக்கப்படும்.<br>கு வழங்கப்பட்ட கட்டங்களில் வினாத்தொகுப்பு எண் எழுதப்படாமலோ அல்லது பகுதியவ<br>நார் பெற்ற மொத்த மதிப்பென்களிலிருந்து ஐந்து மதிப்பெண்கள் குறைக்கப்படும்.<br>மும் (E) என ஐந்து புதில்களை (விடைகள்) கொண்டுள்ளது. நீங்கள் (A) அல்லது (B) அல்லது (<br>விடையைத் தெரிவு செய்து விடைத்தாளில் குறித்துக்காட்ட வேண்டும். ஒரு கேள்விக்கு ஒன்றுக<br>ங்களுக்கு விடை தெரியவில்லை எனில், நீங்கள் எதைக் கருதுகிறீர்களோ அந்த விடைவ<br>விடை தான் தேர்ந்தெடுக்க வேண்டும். நீங்கள் ஒரு கேள்விக்கு ஹெக்கு விடை<br>இருந்தாலும் அந்த விடை தவறானதாகவே கருதப்படும்.<br>ம் நீக்கவோ அல்லது கிழிக்கவோ கூடாது. தேர்வு நேரத்தில் இந்த விளாத்தொகுப்பினையே<br>யம்றிட் பு வெளியில் எடுத்துச் செல்லக்கூடாது. தேர்வு மேந்தபின் நீங்கள் நீங்கள் நீங்கள் வினைத்தொகுப்பினைவே<br>படிதிக்கவோ அல்லது கிழிக்கவோ கூடாது. தேர்வு நேரத்தில் இந்த விளாத்தொகுப்பினையே<br>விடி நீக்கவோ அல்லது கிழிக்கவோ கூடாது. தேர்வு நேரத்தில் இந்த விளாத்தொகுப்பினையே                                                                                                                                                                                                                                                                                                                                                                                                                                                                                                                                                                                                                                                                                                                                                              |
| <ul> <li>முறையற்று நிரப்பப்பட்டிருந்தால்<br/>ஒன்றுக்கு மேற்பட்ட வட்டங்கள்<br/>வழங்கப்பட்ட வினாத்தாள் வரின<br/>ஒன்று அல்லது அதற்கு மேற்பட்ட<br/>உங்களுக்கு வழங்கப்பட்ட வின<br/>நிரப்பப்பட்டிருந்தால்</li> <li>2) கருமைநிற மை கொண்ட பந்துமுனை<br/>விடைத்தாள் நிரப்பப்பட்டிருப்பின் அ<br/><u>கிறைக்கப்படுதல்</u></li> <li>வினாத்தொகுப்பு எண் எழுதுவதற்டு<br/>எழுதப்பட்டிருந்தாலோ விண்ணப்பத<br/>ஒவ்வொரு வினாவும் (A), (B), (C), (D) மற்று<br/>அல்லது (D) இவைகளில் ஒரே ஒரு சரியான வ<br/>மேற்பட்ட சரியான விடை இருப்பதாக நீங்கன்<br/>விடைத்தாளில் குறித்துக்காட்ட வேண்டும். உள<br/>எப்படியாயினும், ஒரு கேள்விக்கு ஒரே ஒரு வ<br/>அளித்தால், அவற்றன் ஒரு விடை சரியானதாக<br/>இன்ததான், அவற்றன் ஒரு விடை சரியானதாக<br/>விடைத்தாளை தன்களனிப்பானரிடம் ஒப்பண<br/>விடைத்தாளை தன்காணிப்பானரிடம் ஒப்பனை<br/>நீங்கள் எடுத்துச் செல்ல அனுமதிக்கப்படுவீர்கள்</li> </ul>                                                                                                                                                                                                                                                                                                | நிரப்பப்பட்டிருந்தால்<br>செயின் வரம்பிற்கு உட்படாத வினாத்தாள் வரிசை எண் நிரப்பப்பட்டிருந்தால்<br>– வட்டங்கள் நிரப்பப்படாமல் விடப்பட்டிருந்தால்<br>காத்தொகுப்பில் அச்சிடப்படாத வேறு எண்களை வினாத்தொகுப்பிற்கான வட்டங்கள<br>கைப் பேனா (Black Ink Ball Point Pen) தவிர வேறு பேனா உபயோகப்படுத்தி Ol<br>வேனிடைத்தாள் செல்லாததாக்கப்படும்.<br>கு வழங்கப்பட்ட கட்டங்களில் வினாத்தொகுப்பு எண் எழுதப்படாமலோ அல்லது பகுதியவ<br>வுனிடைத்தாள் செல்லாததாக்கப்படும்.<br>கு வழங்கப்பட்ட கட்டங்களில் வினாத்தொகுப்பு எண் எழுதப்படாமலோ அல்லது பகுதியவ<br>நார் பெற்ற மொத்த மதிப்பென்களிலிருந்து ஐந்து மதிப்பெண்கள் குறைக்கப்படும்.<br>மும் (E) என ஐந்து புதில்களை (விடைகள்) கொண்டுள்ளது. நீங்கள் (A) அல்லது (B) அல்லது (<br>விடையைத் தெரிவு செய்து விடைத்தாளில் குறித்துக்காட்ட வேண்டும். ஒரு கேள்விக்கு ஒன்றுக<br>ங்களுக்கு விடை தெரியவில்லை எனில், நீங்கள் எதைக் கருதுகிறீர்களோ அந்த விடைவ<br>விடை தான் தேர்ந்தெடுக்க வேண்டும். நீங்கள் ஒரு கேள்விக்கு ஹெக்கு விடை<br>இருந்தாலும் அந்த விடை தவறானதாகவே கருதப்படும்.<br>ம் நீக்கவோ அல்லது கிழிக்கவோ கூடாது. தேர்வு நேரத்தில் இந்த விளாத்தொகுப்பினையே<br>யம்றிட் பு வெளியில் எடுத்துச் செல்லக்கூடாது. தேர்வு மேந்தபின் நீங்கள் நீங்கள் நீங்கள் வினைத்தொகுப்பினைவே<br>படிதிக்கவோ அல்லது கிழிக்கவோ கூடாது. தேர்வு நேரத்தில் இந்த விளாத்தொகுப்பினையே<br>விடி நீக்கவோ அல்லது கிழிக்கவோ கூடாது. தேர்வு நேரத்தில் இந்த விளாத்தொகுப்பினையே                                                                                                                                                                                                                                                                                                                                                                                                                                                                                                                                                                                                                                                                                                                                                              |
| <ul> <li>முறையற்று நிரப்பப்பட்டிருந்தால்<br/>ஒன்றுக்கு மேற்பட்ட வட்டங்கள்<br/>வழங்கப்பட்ட வினாத்தாள் வரின<br/>ஒன்று அல்லது அதற்கு மேற்பட்ட<br/>உங்களுக்கு வழங்கப்பட்ட வின<br/>நிரப்பப்பட்டிருந்தால்</li> <li>கருமைநிற மை கொண்ட பந்துமுனை<br/>விடைத்தாள் நிரப்பப்பட்டிருப்பின் அ<br/>வினைத்தொகுப்பு எண் எழுதுவதற்<br/>எழுதப்பட்டிருந்தாலோ விண்ணப்பத<br/>ஒவ்வொரு வினாத்தொகுப்பு எண் எழுதுவதற்<br/>எழுதப்பட்டிருந்தாலோ விண்ணப்பத<br/>ஒவ்வொரு வினாவும் (A), (B), (C), (D) மற்று<br/>அல்லது (D) இவைகளில் ஒரே ஒரு சரியான<br/>மேற்பட்ட சரியான விடை இருப்பதாக நீங்கள்<br/>விடைத்தாளில் குறித்துக்காட்ட வேண்டும். உள<br/>எப்படியாயினும், ஒரு கேள்விக்கு ஒரே ஒரு வ<br/>அளித்தால், அவற்றுள் ஒரு விடை சரியானதாக<br/>விடைத்தாளை கன்காணிப்பானரிடம் ஒப்பனை<br/>விடைத்தாளை கண்காணிப்பானரிடம் ஒப்பனை<br/>நீங்கள் எடுத்துச் செல்ல அனுமதிக்கப்படுவீர்கள்<br/>1. வினாத்தொகுப்பின் எந்த இடக்கிலும்</li> </ul>                                                                                                                                                                                                                                                           | நிரப்பப்பட்டிருந்தால்<br>செயின் வரம்பிற்கு உட்படாத வினாத்தாள் வரிசை எண் நிரப்பப்பட்டிருந்தால்<br>– வட்டங்கள் நிரப்பப்படாமல் விடப்பட்டிருந்தால்<br>காத்தொகுப்பில் அச்சிடப்படாத வேறு என்களை வினாத்தொகுப்பிற்கான வட்டங்கள<br>கூட் பேனா (Black Ink Ball Point Pen) தவிர வேறு பேனா உபயோகப்படுத்தி OM<br>வேனிடைத்தாள் செல்லாததாக்கப்படும்.<br>கு வழங்கப்பட்ட கட்டங்களில் விளாத்தொகுப்பு எண் எழுதப்படாமலோ அல்லது பகுதியல<br>நார் பெற்ற மொத்த மதிப்பென்களிலிருந்து ஐந்து மதிப்பெண்கள் குறைக்கப்படும்.<br>நும் (E) என ஐந்து புதில்களை (விடைகள்) கொண்டுள்ளது. நீங்கள் (A) அல்லது (B) அல்லது (<br>விடையைத் தெரிவு செய்து விடைத்தாளில் குறித்துக்காட்ட வேண்டும். ஒரு கேள்விக்கு ஒன்றுல<br>நாகளுக்கு விடை தெரியவில்லை எனில், நீங்கள் எதைக் கருதுகிறீர்களோ அந்த விடைவ<br>விடை தான் தேர்ந்தெடுக்க வேண்டும். நீங்கள் ஒரு கேள்விக்கு ஒன்றுக்கு<br>விடை தான் தேர்த்தெடுக்க வேண்டும். நீங்கள் ஒரு கேள்விக்கு வென்பனே<br>இருந்தாலும் அந்த விடை தவறானதாகவே கருதப்படும்.<br>ம் நீக்கவோ அல்லது கிழிக்கவோ கூடாது. தேர்வு நேரத்தில் இந்த வினாத்தொகுப்பினைபே<br>யைவிட்டு வெளியில் எடுத்துச் செல்லக்கூடாது. தோவு முடித்தபின் நீங்கள் உங்களுடை<br>டத்துவிட்டுச் செல்ல வேண்டும். இவ்வினாத்தொகுப்பினை தேர்வு முடிந்த பின்னர் மட்டுமே<br>கைக்கிகள் அல்லது கிழிக்கவோ கூடாது. தோவு மோத்தில் இந்த வினைத்தொகுப்பினை<br>ேற்குவிட்டுச் செல்ல வேண்டும். இவ்வினாத்தொகுப்பினை தோவு முடிந்த பின்னர் மட்டும்                                                                                                                                                                                                                                                                                                                                                                                                                                                                                                                                                                                                                                                                                                                                                            |
| <ul> <li>முறையற்று நிரப்பப்பட்டிருந்தால்<br/>ஒன்றுக்கு மேற்பட்ட வட்டங்கள்<br/>வழங்கப்பட்ட வினாத்தாள் வரின<br/>ஒன்று அல்லது அதற்கு மேற்பட்ட<br/>உங்களுக்கு வழங்கப்பட்ட வின<br/>நிரப்பப்பட்டிருந்தால்</li> <li>கருமைநிற மை கொண்ட பந்துமுனை<br/>விடைத்தாள் நிரப்பப்பட்டிருப்பின் அ<br/>மதிப்பென்கள் குறைக்கப்படுதல்</li> <li>வினாத்தொகுப்பு எண் எழுதுவதற்<br/>எழுதப்பட்டிருந்தானே விண்ணப்பத<br/>ஒவ்வொரு வினாவும் (A), (B), (C), (D) மற்று<br/>அல்லது (D) இவைகளில் ஒரே ஒரு சரியான<br/>மேற்பட்ட சரியான விடை இருப்பதாக நீங்கன்<br/>விடைத்தாளில் குறித்துக்காட்ட வேண்டும். உா<br/>எப்படியாயினும், ஒரு கேள்விக்கு ஒரே ஒரு வ<br/>அளித்தால், அவற்றன் ஒரு விடை சரியானதாக<br/>இல்லது விடைத்தானையோ தேர்வு அறைத<br/>வினடத்தாளை கண்காணிப்பானரிடம் ஒப்பண<br/>நீங்கள் எடுத்துச் செல்ல அனுமதிக்கப்படுவீர்கள்<br/>வினாத்தொகுப்பின் எந்த இடத்திலும்<br/>வினாத்தொகுப்பின் எந்த இடத்திலும்<br/>வினாத்தொகுப்பின் எந்த இடத்திலும்</li> </ul>                                                                                                                                                                                                                               | நிரப்பப்பட்டிருந்தால்<br>செயின் வரம்பிற்கு உட்படாத வினாத்தாள் வரிசை எண் நிரப்பப்பட்டிருந்தால்<br>– வட்டங்கள் நிரப்பப்படாமல் விடப்பட்டிருந்தால்<br>காத்தொகுப்பில் அச்சிடப்படாத வேறு எண்களை வினாத்தொகுப்பிற்கான வட்டங்கள<br>கைப் பேனா (Black Ink Ball Point Pen) தவிர வேறு பேனா உபயோகப்படுத்தி OM<br>வேனிடைத்தாள் செல்லாததாக்கப்படும்.<br>கு வழங்கப்பட்ட கட்டங்களில் விளாத்தொகுப்பு எண் எழுதப்படாமலோ அல்லது பகுதியல<br>நார் பெற்ற மொத்த மதிப்பென்களிலிருந்து ஐந்து மதிப்பெண்கள் குறைக்கப்படும்.<br>மு (E) என ஐந்து புதில்களை (விடைகள்) கொண்டுள்ளது. நீங்கள் (A) அல்லது (B) அல்லது (<br>விடையைத் தெரிவு செய்து விடைத்தாளில் குறித்துக்காட்ட வேண்டும். ஒரு கேள்விக்கு ஒன்றுல<br>நீ கருதினால், அவற்றுள் மிகச்சரியானது என நீங்கள் எதைக் கருதுகிறீர்களோ அந்த விடைவ<br>விடை தான் தேர்ந்தெடுக்க வேண்டும். நீங்கள் ஒரு கேள்விக்கு ஒன்றுக<br>ங்களுக்கு விடை தெரியவில்லை எனில், நீங்கள் எழுக்க கருதுகிறீர்களோ அந்த விடைவ<br>விடை தான் தேர்ந்தெடுக்க வேண்டும். நீங்கள் ஒரு கேள்விக்கு ஒன்றுக்கு மேற்பட்ட வின்டு<br>விடை தான் தேர்ந்தெடுக்க வேண்டும். நீங்கள் ஒரு கேள்விக்கு வனைகு<br>இருந்தாலும் அந்த விடை தவறானதாகவே கருதப்படும்.<br>ம நீக்கவோ அல்லது கிழிக்கவோ கூடாது. தேர்வு நேரத்தில் இந்த விளாத்தொகுப்பினைபே<br>டத்துவிட்டு வெளியில் எடுத்துச் செல்லக்கூடாது. தோது தேர்வு முடிந்தபின்னர் உங்களுடை<br>டத்துவிட்டுக் செல்ல வேண்டும். இவ்வினாத்தொகுப்பினை தேர்வு முடிந்த பின்னர் மட்டுப்பினை கே<br>ா<br>நீதவிதக் குறிப்புகளையும் எழுதக்கூடாது. குறிப்புகள் எழுதிப்பார்ப்பதற்                                                                                                                                                                                                                                                                                                                                                                                                                                                                                                                                                                                                                                                             |
| <ul> <li>முறையற்று நிரப்பப்பட்டிருந்தால்<br/>ஒன்றுக்கு மேற்பட்ட வட்டங்கள்<br/>வழங்கப்பட்ட வினாத்தாள் வரின<br/>ஒன்று அல்லது அதற்கு மேற்பட்ட<br/>உங்களுக்கு வழங்கப்பட்ட வின<br/>நிரப்பப்பட்டிருந்தால்</li> <li>கருமைநிற மை கொண்ட பந்துமுனை<br/>விடைத்தாள் நிரப்பப்பட்டிருப்பின் அ<br/>வினைத்தொகுப்பு எண் எழுதுவதற்டு<br/>எழுதப்பட்டிருந்தாலோ விண்ணப்பத<br/>ஒவ்வொரு வினாத்தொகுப்பு எண் எழுதுவதற்டு<br/>எழுதப்பட்டிருந்தாலோ விண்ணப்பத<br/>ஒவ்வொரு வினாவும் (A), (B), (C), (D) மற்று<br/>அல்லது (D) இவைகளில் ஒரே ஒரு சரியான வ<br/>மேற்பட்ட சரியான விடை இருப்பதாக நீங்கள்<br/>விடைத்தாளில் குறித்துக்காட்ட வேண்டும். உள<br/>எப்படியாயினும், ஒரு கேள்விக்கு ஒரே ஒரு வ<br/>அளித்தால், அவற்றுள் ஒரு விடை சரியானதாக<br/>வினைத்தொகுப்பின் எந்தப்பக்கத்தையுட<br/>அல்லது விடைத்தானையோ தேர்வு அறைவ<br/>விடைத்தாளை தண்களனிப்பானரிடம் ஒப்பனை<br/>நீங்கள் எடுத்துச் செல்ல அனுமதிக்கப்படுவீர்கள்<br/>வினைத்தொகுப்பின் எந்த இடத்திலும்<br/>வினாத்தொகுப்பின் கடைசிப்பக்கத்திற்கு (<br/>அறிவுரை கண்டிப்பாக பின்பற்றப்பட வேன்</li> </ul>                                                                                                                                 | நிரப்பப்பட்டிருந்தால்<br>செயின் வரம்பிற்கு உட்படாத வினாத்தாள் வரிசை என் நிரப்பப்பட்டிருந்தால்<br>– வட்டங்கள் நிரப்பப்படாமல் விடப்பட்டிருந்தால்<br>காத்தொகுப்பில் அச்சிடப்படாத வேறு என்களை வினாத்தொகுப்பிற்கான வட்டங்கள<br>கூப் பேனா (Black Ink Ball Point Pen) தவிர வேறு பேனா உபயோகப்படுத்தி OM<br>வேவிடைத்தாள் செல்லாததாக்கப்படும்.<br>கு வழங்கப்பட்ட கட்டங்களில் வினாத்தொகுப்பு எண் எழுதப்படாமலோ அல்லது பகுதியன<br>வுவிடைத்தாள் செல்லாததாக்கப்படும்.<br>கு வழங்கப்பட்ட கட்டங்களில் வினாத்தொகுப்பு எண் எழுதப்படாமலோ அல்லது பகுதியன<br>விடையைத் தேரிவு செய்து விடைத்தாளில் குறித்துக்காட்ட வேண்டும். ஒரு கேள்விக்கு ஒன்றுக்<br>ங்களுக்கு விடை தெரிவு செய்து விடைத்தாளில் குறித்துக்காட்ட வேண்டும். ஒரு கேள்விக்கு ஒன்றுக்<br>ங்களுக்கு விடை தெரிவு செய்து விடைத்தாளில் குறித்துக்காட்ட வேண்டும். ஒரு கேள்விக்கு ஒன்றுக்<br>நிகனால், அவற்றுள் மிக்சளியானது என நீங்கள் எதைக் கருதிகிறீர்களே அந்த விளைது<br>விடை தான் தேர்ந்தெடுக்க வேண்டும். நீங்கள் ஒரு கேள்விக்கு ஒன்றுக்கு வேறுப்டு விடையின<br>இருந்தனும் அந்த விடை தவறானதாகவே கருதப்படும்.<br>ம் நீக்கவோ அல்லது கிழிக்கவோ கூடாது. தேர்வு நேரத்தில் இந்த வினாத்தொகுப்பினையே<br>டத்துவிட்டுச் செல்ல வேண்டும். இவ்வினாத்தொகுப்பினை தேர்வு முடிந்த பின்னர் மட்டுதே<br>நீத்கவிதக் குறிப்புகளையும் எழுதேக்கூடாது. குறிப்புகள் எழுதிப்பார்ப்பதற்ப<br>நீத் விதக் குறிப்புகளையும் எழுதைக்கூடாது. குறிப்புகள் எழுதிப்பார்ப்பதற்<br>மன் உள்ள "Space for Rough Work" பக்கங்களை பயன்படுத்திக் கொள்ளலாம். இந்                                                                                                                                                                                                                                                                                                                                                                                                                                                                                                                                                                                                                                                                             |
| <ul> <li>முறையற்று நிரப்பப்பட்டிருந்தால்<br/>ஒன்றுக்கு மேற்பட்ட வட்டங்கள்<br/>வழங்கப்பட்ட வினாத்தாள் வரின<br/>ஒன்று அல்லது அதற்கு மேற்பட்ட<br/>உங்களுக்கு வழங்கப்பட்ட வின<br/>நிரப்பப்பட்டிருந்தால்</li> <li>உங்களுக்கு வழங்கப்பட்ட வின<br/>நிரப்பப்பட்டிருந்தால்</li> <li>கருமைநிற மை கொண்ட பந்துமுனை<br/>விடைத்தாள் நிரப்பப்பட்டிருப்பின் அ<br/><u>கிறைக்கப்படுதல்</u></li> <li>வினாத்தொகுப்பு எண் எழுதுவதற்டு<br/>எழுதப்பட்டிருந்தானே விண்ணப்பத<br/>ஒவ்வொரு வினாவும் (A), (B), (C), (D) மற்று<br/>அல்லது (D) இவைகளில் ஒரே ஒரு சரியான வ<br/>மேற்பட்ட சரியான விடை இருப்பதாக நீங்கன்<br/>விடைத்தாளில் குறித்துக்காட்ட வேண்டும். உா<br/>எப்படியாயினும், ஒரு கேள்விக்கு ஒரே ஒரு வ<br/>அளித்தால், அவற்றள் ஒரு விடை சரியானதாத<br/>அல்லது விடைத்தாளையோ தேர்வு அறைது<br/>விடைத்தாளை கண்காணிப்பாளரிடம் ஒப்பண<br/>நீங்கள் எடுத்துச் செல்ல அனுமதிக்கப்படுவீர்கள்<br/>வினாத்தொகுப்பின் எந்த இடத்திலும்<br/>வினாத்தொகுப்பின் கடைசிப்பக்கத்திற்கு மு<br/>அறிவுரை கண்டிப்பாக பின்பற்றப்பட வேண்<br/>அனைத்து இனங்களிலும் ஆங்கில வடிவே இ<br/>நீங்கள் மேற்கன்</li></ul>                                                                                             | நிரப்பப்பட்டிருந்தால்<br>நகயின் வரம்பிற்கு உட்படாத வினாத்தாள் வரிசை எண் நிரப்பப்பட்டிருந்தால்<br>– வட்டங்கள் நிரப்பப்படாமல் விடப்பட்டிருந்தால்<br>காத்தொகுப்பில் அச்சிடப்படாத வேறு எண்களை வினாத்தொகுப்பிற்கான வட்டங்கள<br>கைப் பேனா (Black Ink Ball Point Pen) தவிர வேறு பேனா உபயோகப்படுத்தி Ol<br>வேவிடைத்தாள் செல்லாததாக்கப்படும்.<br>கு வழங்கப்பட்ட கட்டங்களில் விளாத்தொகுப்பு எண் எழுதப்படாமலோ அல்லது பகுதியன<br>நார் பெற்ற மொத்த மதிப்பென்களிலிருந்து ஐந்து மதிப்பெண்கள் குறைக்கப்படும்.<br>மு மே என ஐந்து பதில்களை (விடைகள்) கொண்டுள்ளது. நீங்கள் (A) அல்லது (B) அல்லது (<br>விடையைத் தெரிவு செய்து விடைத்தாளில் குறித்துக்காட்ட வேண்டும். ஒரு கேள்விக்கு ஒன்றுச்<br>ங்களுக்கு விடை தெரியவில்லை எனில், நீங்கள் எதைக் கருதுகிறீர்களோ அந்த விடைன<br>தீகளுக்கு விடை தெரியவில்லை எனில், நீங்கள் எதைக் கருதுகிறீர்களோ அந்த விடைன<br>நீக்களே அல்லது கிழிக்கவேள கடாது. தேர்வு நேரத்தில் இந்த வினாத்தொகுப்பினையே<br>யனிட்டு வெளியில் எடுத்துச் செல்லக்கடாது. தேர்வு மேந்தில் இந்த வினாத்தொகுப்பினையே<br>யனிட்டு வெளியில் எடுத்துச் செல்லக்கடாது. கேர்வு தேர்வு முடிந்த பின்னர் மட்டு<br>நீக்கவோ அல்லது கிழிக்கவேள கடாது. தேர்வு நேரத்தில் இந்த வினாத்தொகுப்பினையே<br>வனிட்டு சென்ல வேண்டும். இவ்வினாத்தொகுப்பினை தேர்வு முடிந்த பின்னர் மட்டுபே<br>நீக்கவோ அல்லது கிழிக்கவேள கடாது. தேர்வு மேரத்தில் இந்த விளாத்தொகுப்பினையே<br>வேனிட்டுச் செய்ல வேண்டும். இவ்வினாத்தொகுப்பினை தேர்வு முடிந்த பின்னர் மட்டுபே<br>நீத்விதக் குறிப்புகளையும் எழுதல்கூடாது. குறிப்புகள் எழுதிப்பார்ப்பதற்,<br>ழன் உள்ள "Space for Rough Work" பக்கங்களை பயன்படுத்திக் கொள்ளலாம். இந்<br>குற்                                                                                                                                                                                                                                                                                                                                                                                                                                                                                                                                                       |
| <ul> <li>முறையற்று நிரப்பப்பட்டிருந்தால்<br/>ஒன்றுக்கு மேற்பட்ட வட்டங்கள்<br/>வழங்கப்பட்ட வினாத்தாள் வரின<br/>ஒன்று அல்லது அதற்கு மேற்பட்ட<br/>உங்களுக்கு வழங்கப்பட்ட வின<br/>நிரப்பப்பட்டிருந்தால்</li> <li>கருமைநிற மை கொண்ட பந்துமுனை<br/>விடைத்தாள் நிரப்பப்பட்டிருப்பின் அ<br/>மதிப்பெண்கள் குறைக்கப்படுதல்</li> <li>வினாத்தொகுப்பு எண் எழுதுவதற்<br/>எழுதப்பட்டிருந்தாலோ விண்ணப்பத<br/>ஒவ்வொரு வினாவும் (A), (B), (C), (D) மற்று<br/>அல்லது (D) இவைகளில் ஒரே ஒரு சரியான<br/>மேற்பட்ட சரியான விடை இருப்பதாக நீங்கள்<br/>விடைத்தாளில் குறித்துக்காட்ட வேண்டும். உள<br/>எப்படியாயினும், ஒரு கேள்விக்கு ஒரே ஒரு ஏ<br/>அளித்தால், அவற்றுள் ஒரு விடை சரியானதாக<br/>இங்கள் வினாத்தொகுப்பின் எந்தப்பக்கத்தையு<br/>அல்லது விடைத்தாளையோ தேர்வு அறைவ<br/>விடைத்தாளை கண்காணிப்பாளரிடம் ஒப்பண<br/>நீங்கள் எடுத்துச் செல்ல அனுமதிக்கப்படுவீர்கள்<br/>வினாத்தொகுப்பின் எந்த இடத்திலும்<br/>வினாத்தொகுப்பின் கடைசிப்பக்கத்திற்கு (<br/>அறிவுரை கண்டிப்பாக பின்பற்றப்பட வேன்<br/>2. அனைத்து இனங்களிலும் ஆங்கில வடிவே (<br/>தீங்கள் மேற்கண்ட அறிவுரைகளில் எவற்<br/>எடுக்கும் நடவடிக்கைகளுக்கு உள்ளாக நேறி<br/>எடுக்கும் நடவடிக்கைகளுக்கு உள்ளாக நேறி</li></ul> | நிரப்பப்பட்டிருந்தால்<br>நையின் வரம்பிற்கு உட்படாத வினாத்தாள் வரிசை எண் நிரப்பப்பட்டிருந்தால்<br>– வட்டங்கள் நிரப்பப்படாமல் விடப்பட்டிருந்தால்<br>காத்தொகுப்பில் அச்சிடப்படாத வேறு எண்களை வினாத்தொகுப்பிற்கான வட்டங்கள<br>கைப் பேனா (Black Ink Ball Point Pen) தவிர வேறு பேனா உபயோகப்படுத்தி OM<br>வேவிடைத்தாள் செல்லாததாக்கப்படும்.<br>கு வழங்கப்பட்ட கட்டங்களில் விளாத்தொகுப்பு எண் எழுதப்படாமலோ அல்லது பகுதியன<br>நூர் பெற்ற மொத்த மதிப்பெண்களிலிருந்து ஐந்து மதிப்பெண்கள் குறைக்கப்படும்.<br>மு (E) என ஐந்து பதில்களை (விடைகள்) கொண்டுள்ளது. நீங்கள் (A) அல்லது (B) அல்லது (<br>விடையைத் தெரிவு செய்து விடைத்தாளில் குறித்துக்காட்ட வேண்டும். ஒரு கேள்விக்கு ஒன்றுக்<br>ங்களுக்கு விடை தெரியவில்லை எனில், நீங்கள் எதைக் கருதுகிறீர்களோ அந்த விடைன<br>விடையத் தேரிவு செய்து விடைத்தாளில் குறித்துக்காட்ட வேண்டும். ஒரு கேள்விக்கு ஒன்றுக்<br>ங்களுக்கு விடை தெரியவில்லை எனில், நீங்கள் எதைக் கருதுகிறீர்களோ அந்த விடைன<br>தேன்திகை, அவற்றுள் மிக்ச்சரியானது என நீங்கள் எதைக் கருதுகிறீர்களோ அந்த விடைன<br>தேன்திதைல் அவற்றுள் மனத்தாகவே கருதப்படும்.<br>ம நீக்கவோ அல்லது கிழிக்கவோ கடாது. தேர்துகில் இந்த விளாத்தொகுப்பினையே<br>வுகுந்தாலும் அந்த விடை தவறானதாகவே கருதப்படும்.<br>ம நீக்கவோ அல்லது கிழிக்கவோ கடாதுடதோவு மேரத்தில் இந்த விளாத்தொகுப்பினையே<br>வையிட்டு வெளியில் எடுத்துச் செல்லக்கடாது. தேர்வு முடிந்த பின்னர் மட்டுனே<br>விடைதான் தேற்பேருகளையும் எழுதல்கூடாது. குறிப்புகள் எழுதிப்பார்ப்பதற்டி<br>மாதில் வினத்திக் குறிப்புகளையுக் எழுதல்கூடாது. குறிப்புகள் எழுதிப்பார்ப்பதற்டி<br>மன் உள்ள "Space for Rough Work" பக்கங்களை பயன்படுத்திக் கொள்ளலாம். இந்<br>குற்தியானது.                                                                                                                                                                                                                                                                                                                                                                                                                                                                                                                                |