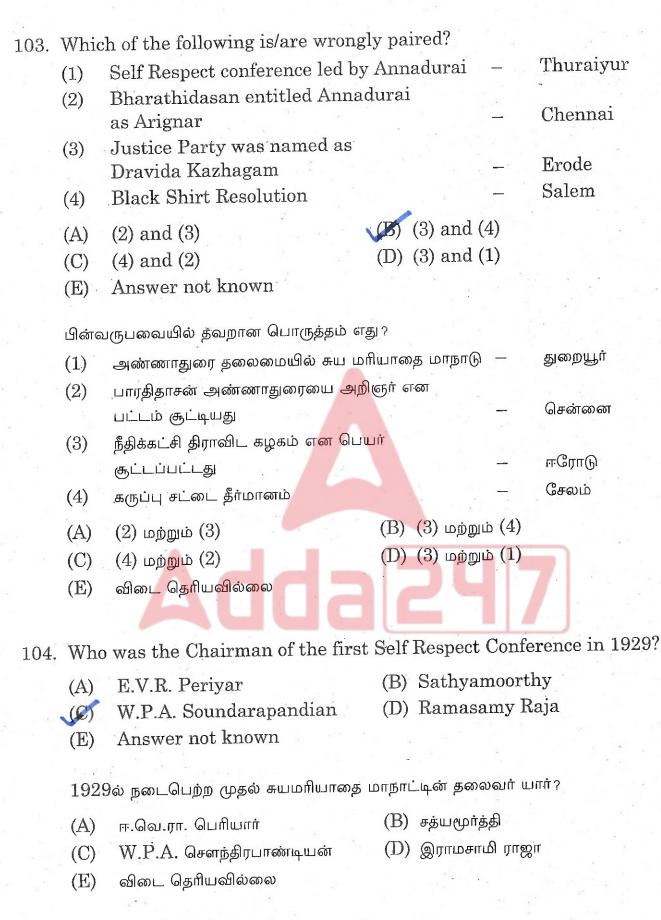

எந்த மாநாட்டில் பாடப்பட்டது?

- (A) 1911 மும்பை மாநாட்டில்
- (B) 1911 டெல்லி மாநாட்டில்
- 1911 கல்கத்தா மாநாட்டில் (C)
- (D)1911 பீகார் மாநாட்டில்
- (E) விடை தெரியவில்லை
- 100. Which of the following is not correctly matched?
  - East India Association Dadabhai Naoroji (A)
  - **(B)**-Savitri Bai Phule
  - Surendranath Banerjee (C)
  - (D) A.O. Hume
  - Answer not known (E)
- Servants of India Society
- Indian Association
- **Indian National Congress**

பின்வருவனவற்றில் எது சரியாக பொருந்தவில்லை?

- கிழக்கு இந்திய சங்கம் (A) தாதாபாய் நௌரோஜி  $(\mathbf{B})$ இந்தியாவின் ஊழியர் சங்கம் சாவித்ரி பாய் பூலே
- சுரேந்திர நாத் பானர்ஜி (C)
- (D) ஏ.ஓ. ஹியூம்
- $(\mathbf{E})$ விடை தெரியவில்லை

CCSE1P/2024

இந்திய சங்கம்

இந்திய தேசிய காங்கிரஸ்





(E) விடை தெரியவில்லை

63

CCSE1P/2024 [Turn over

α





#### CCSE1P/2024

64

#### 105. Match the following :

**Adda**247

- (a) Temple Entry Authorisation and Indemnity Act
- (b) Temple Authorisation Act
- (c) Self Respect Marriages Act
- (d) Madras State abolition of Zamindari system
- (b) (a)(c) (d) (A) 1 2 3 4 **(B)** 3 2 4 1 (C)3 4 2 1 (D) 2 3 1 4
  - (E) Answer not known

கீழ்கண்டவற்றை பொருத்து<mark>க</mark> :

(a) ஆலய நுழைவு மற்றும் இழப்பீட்டுச் சட்டம்
 (b) ஆலய நுழைவுச் சட்டம்
 (c) சுய மரியாதைத் திருமணங்கள் சட்டம்
 3. ஓமந்தூரார்

65

- (d) சென்னை மாகாண ஜமீன் ஒழிப்பு சட்டம் 4.
- (a) (b) (c) (d) 1 (A) 2 3 4 3 (B) 2 4 1 (C) 3 4 2 1 (D) 2 3 1 4
- (E) விடை தெரியவில்லை

a

- 1. Annadurai
- 2. Rajaji
- 3. Omandurar
- 4. Kumarasamy Raja

குமாரசாமி ராஜா

CCSE1P/2024 [Turn over





- 106. Who among the following was the India's first woman Hou