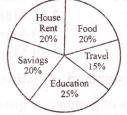

**TLC-01** 

3

[P.T.O.

यदि शिक्षा तथा यात्रा पर खर्च का अन्तर ₹ 4000 है, तो परिवार की कुल आय कितनी होगी ? (शब्द सीमा : 100) 10 अंक

The expenditure of a family in a month is given below :

4

If the difference of expenditure between Education and Travel is ₹ 4000, what will be the total income of a family ? (Words Limit : 100) 10 Marks