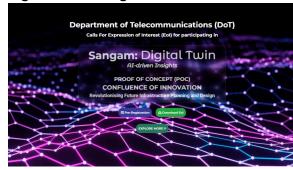

#### Digital Twin:Sangham

#### Context:

 The Department of Telecommunications (DoT) has launched the 'Sangam: Digital Twin' initiative, aiming to utilize Digital Twin technology for innovative infrastructure planning and design.

#### Objective:

 The 'Sangam: Digital Twin' initiative aims to leverage Digital Twin technology to create virtual replicas of physical assets, enabling real-time monitoring, simulation, and analysis.

#### Stages:

 It consists of two phases: an Exploratory phase for creative exploration and horizon clarity, followed by a practical demonstration stage focusing on specific use cases for future scalability and replication.