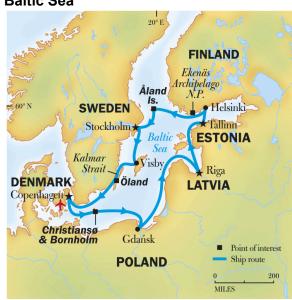

#### **Baltic Sea**

#### Context:

A Stone Age wall discovered beneath the Baltic Sea in Germany is believed to be Europe's oldest megastructure built by humans.

#### About:

- The Baltic Sea is a **semi-enclosed inland sea in** Northern Europe, extending from southern Denmark almost to the Arctic Circle.
- It has an approximately 8,000 km coastline shared by countries such as Sweden, Poland, and Russia, covering an area of about 377.000 sq.km.
- With major gulfs like the Gulf of Bothnia and the Gulf of Finland, it's known for its low water salinity due to inflowing fresh water and shallowness.
- The sea is fed by over 250 rivers and streams, with the Neva being the largest.
- It boasts more than 20 islands and archipelagos, with Gotland as the largest.