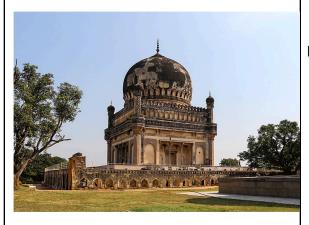

# Replica of Mohammad Quli Qutb Shah's tomb

#### Context:

Recently, a digital replica of Mohammad Quli
Qutb Shah's tomb was revealed by the reality
technology company Hexagon in Hyderabad.

#### About:

- Qutb Shah's tomb, located in Ibrahim Bagh,
   Hyderabad, is an architectural marvel blending
   Persian, Hindu, and Pathani styles.
- The digital twin technology used to create this replica offers a digital representation of a physical object, person, or process, providing insights for better decision-making.